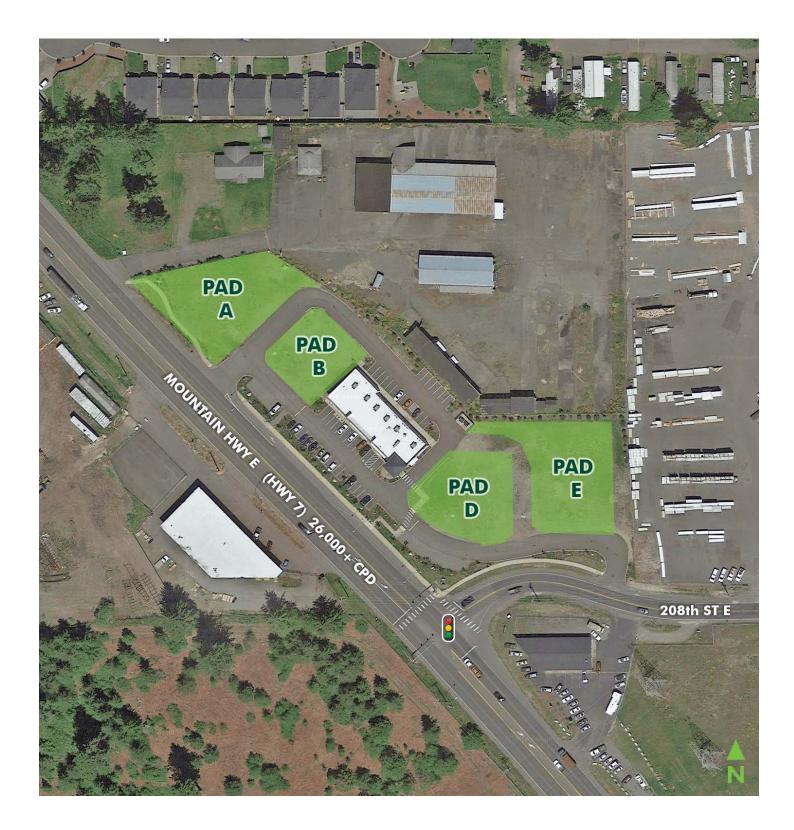

## **PROPERTY DETAILS**

- + Join rapidly growing Pacific NW Dental Center
- + Minutes from Joint Base Lewis McChord
- + 26,000 cars per day on Mountain Highway
- + Nearby busy Walmart
- + Level topography
- + Fully engineered pads with all major utilities to site
- + Full access site with excellent ingress and egress
- + Community Employment (CE) zoning allows for a variety of commercial uses including retail and office
- + Price: \$0.12 PSF/month, NNN

## SITE PLAN

| PAD | SIZE (SF) | PRICE PSF    |
|-----|-----------|--------------|
| А   | 27,165    | \$0.12 + NNN |
| В   | 18,485    | \$0.12 + NNN |
| D   | 18,485    | \$0.12 + NNN |
| E   | 23,673    | \$0.12 + NNN |