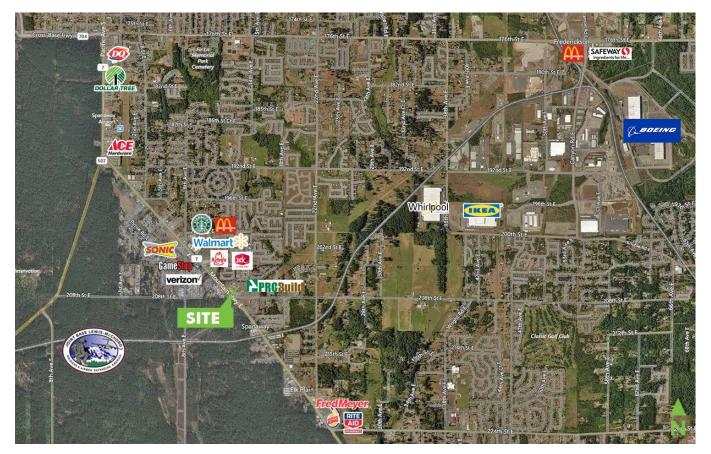

# LEASE OR BUILD-TO-SUIT PACIFIC NW DENTAL CENTER

20717 MOUNTAIN HWY E Spanaway, WA 98387

## LOCATION MAP

|            | AREA DEMOGRAPHICS  | 1 MILE   | 3 MILES  | 5 MILES  |
|------------|--------------------|----------|----------|----------|
| CONTACT US | Population         | 8,610    | 42,116   | 100,928  |
|            | Average HH Income  | \$76,637 | \$82,289 | \$86,152 |
|            | Daytime Population | 6,154    | 30,598   | 68,630   |
|            |                    |          |          |          |