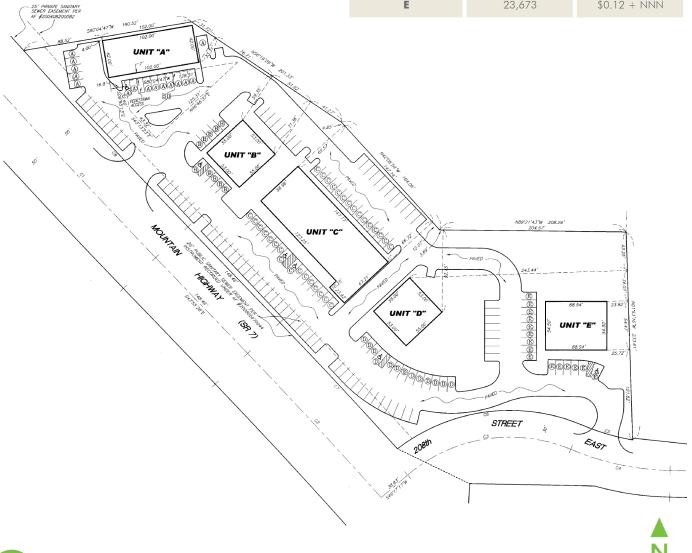

## SITE PLAN

| PAD | SIZE (SF) | PRICE PSF    |
|-----|-----------|--------------|
| А   | 27,165    | \$0.12 + NNN |
| В   | 18,485    | \$0.12 + NNN |
| D   | 18,485    | \$0.12 + NNN |
| E   | 23,673    | \$0.12 + NNN |