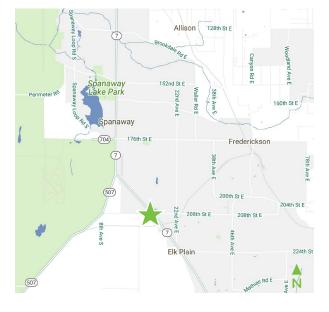

## LOCATION MAP

|            | AREA DEMOGRAPHICS  | 1 MILE   | 3 MILES  | 5 MILES  |
|------------|--------------------|----------|----------|----------|
| CONTACT US | Population         | 8,610    | 42,116   | 100,928  |
|            | Average HH Income  | \$76,637 | \$82,289 | \$86,152 |
|            | Daytime Population | 6,154    | 30,598   | 68,630   |
|            |                    |          |          |          |