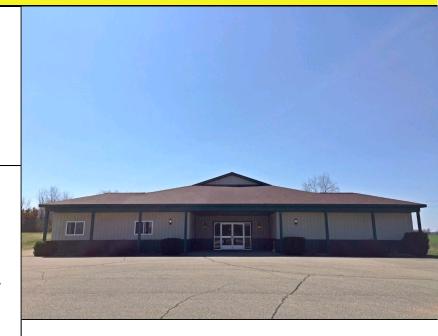

# **Beautiful Construction! Fantastic Opportunity**

Retail For Sale 28201 E Red Arrow Hwy. Paw Paw, Michigan

#### **Overview:**

Take advantage of a extremely well kept property with wide range of opportunity. This gorgeous building sits on a scenic 2.6 +/- acres with a generous parking lot. Separate office, spacious back suite and large garage. Not to mention it's less than 3 +/- miles from I-94! Find out all there is to offer!

## **Information:**

County: Van Buren
Municipality: Antwerp Twp.
Gross Size: 6,600 SF

Buildings / Units: 1 Building / 1 Unit

Building Levels: 1 Level
Total Acres: 2.60 Acres

Zoning Code / Description: R-1-Res / Commercial