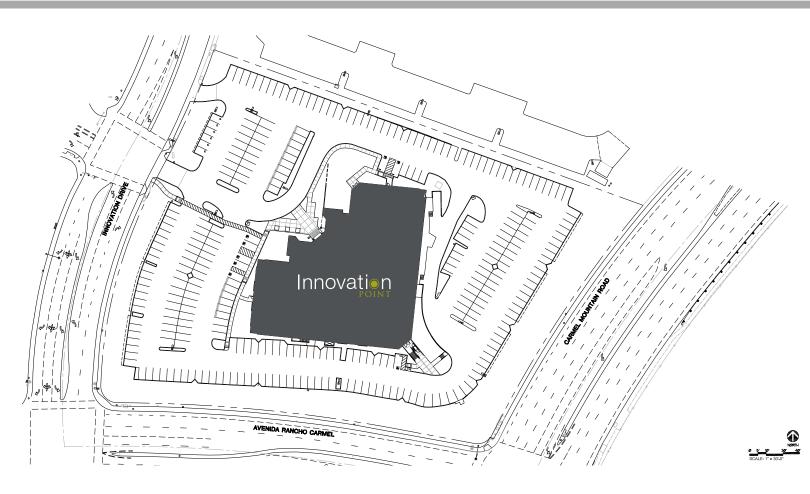

## the new Innovation

#### SITE PLAN

#### Location

- Prominent corner location over 45,000 cars per day
- Walking distance to restaurants, hotels and retail amenities
- Immediate access to the I-15 freeway