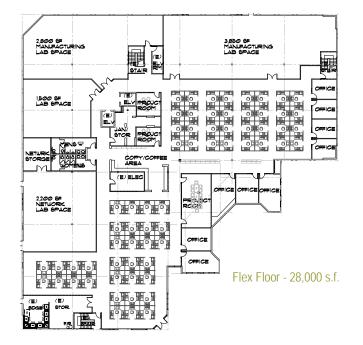

#### FLOOR PLANS

15025 INNOVATION DRIVE

• SAN DIEGO, CA

- Flex Floor
- · Ground floor can be leased immediately or left vacant for future expansion
- The space offers flexible use:
  - Storage/warehouse using existing loading area
  - Office and conference facilities
  - Lab space
  - Workout facility
  - Large break room with outdoor patio