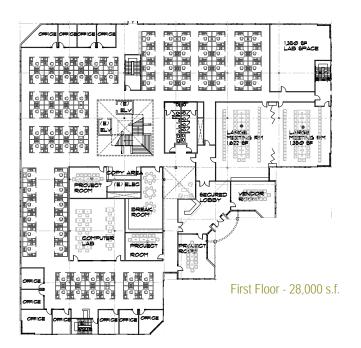

#### FLOOR PLANS

15025 INNOVATION DRIVE

• SAN DIEGO, CA

- Flex Floor
- · Ground floor can be leased immediately or left vacant for future expansion
- The space offers flexible use:
  - Storage/warehouse using existing loading area
  - Office and conference facilities
  - Lab space
  - Workout facility
  - Large break room with outdoor patio