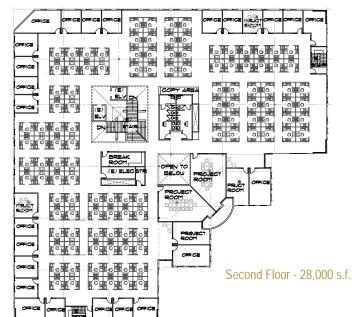

#### FLOOR PLANS

15025 INNOVATION DRIVE

• SAN DIEGO, CA

- Flex Floor
- · Ground floor can be leased immediately or left vacant for future expansion
- The space offers flexible use:
  - Storage/warehouse using existing loading area
  - Office and conference facilities
  - Lab space
  - Workout facility
  - Large break room with outdoor patio