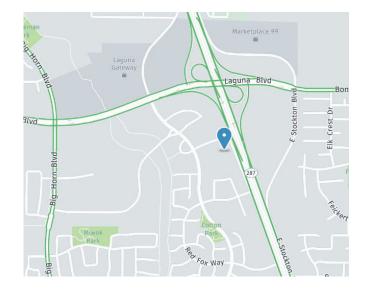

### **Description**

Class A two story office building in the Laguna Gateway Center, adjacent to Highway 99 between Laguna Boulevard and Elk Grove Boulevard.

#### **Property Features**

- Extensive Window Line
- Building Signage
  Opportunities with Highway 99
  Exposure
- Close to Retail Amenities
- Flexible Design for Multiple Tenancy

For further information please contact us at (916) 381-8113 or jacksonprop.com