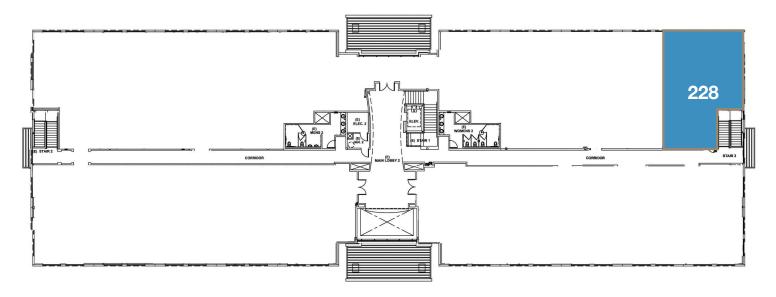

# 9280 W. Stockton Blvd.

## Elk Grove, CA

### **Description**

Class A two story office building in the Laguna Gateway Center, adjacent to Highway 99 between Laguna Boulevard and Elk Grove Boulevard.

#### **Property Features**

- Extensive Window Line
- Building Signage
  Opportunities with Highway 99
  Exposure
- Close to Retail Amenities
- Flexible Design for Multiple Tenancy



For further information please contact us at (916) 381-8113 or jacksonprop.com

Broker participation is invited.

The information herein is provided from reliable sources; however, Jackson Properties, Inc. assumes no liability for accuracy. The individual broker or user should confirm the physical information for themselves. Prices subject to change without notice.

#### First Floor



## Second Floor



# 9280 W. Stockton Blvd. Elk Grove, CA

| Available Units                   | Office SF | Monthly Rent  |
|-----------------------------------|-----------|---------------|
| 9280 W. Stockton Blvd., Suite 102 | ±1,234 SF | \$3,210.°° FS |
| 9280 W. Stockton Blvd., Suite 228 | ±1,482 SF | \$3,855.°° FS |



For further information please contact us at (916) 381-8113 or jacksonprop.com

Broker participation is invited.

The information herein is provided from reliable sources; however, Jackson Properties, Inc. assumes no liability for accuracy. The individual broker or user should confirm the physical information for themselves. Prices subject to change without notice. Disclaimer for 3-5 lease rate.



# **Elk Grove** Office

9280 W. Stockton Blvd. | Elk Grove, CA





## 9280 W. Stockton B