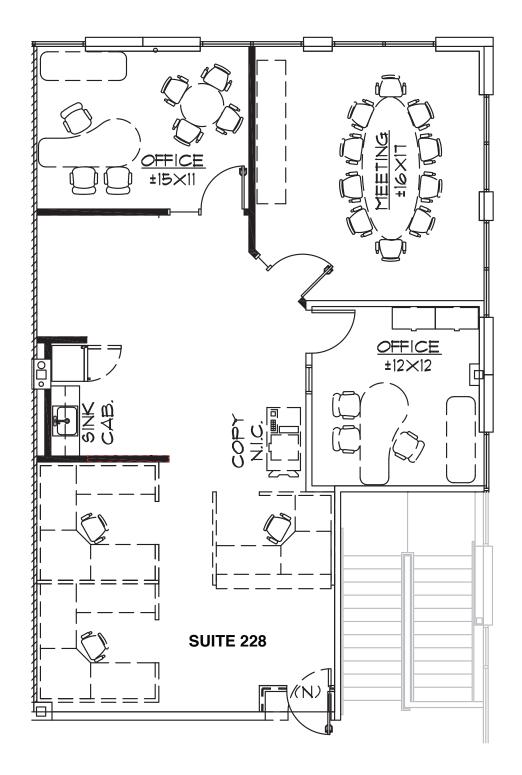

--------------------------|-----------|---------------|
| 9280 W. Stockton Blvd., Suite 102 | ±1,234 SF | \$3,210.°° FS |
| 9280 W. Stockton Blvd., Suite 228 | ±1,482 SF | \$3,855.°° FS |



For further information please contact us at (916) 381-8113 or jacksonprop.com

Broker participation is invited.

The information herein is provided from reliable sources; however, Jackson Properties, Inc. assumes no liability for accuracy. The individual broker or user should confirm the physical information for themselves. Prices subject to change without notice. Disclaimer for 3-5 lease rate.



# **Elk Grove** Office

9280 W. Stockton Blvd. | Elk Grove, CA





## 9280 W. Stockton Blvd., Elk Grove

Suite 102 ±1,234 Office SF





## 9280 W. Stockton Blvd., Elk Grove

## Suite 228 ±1,482 Office SF