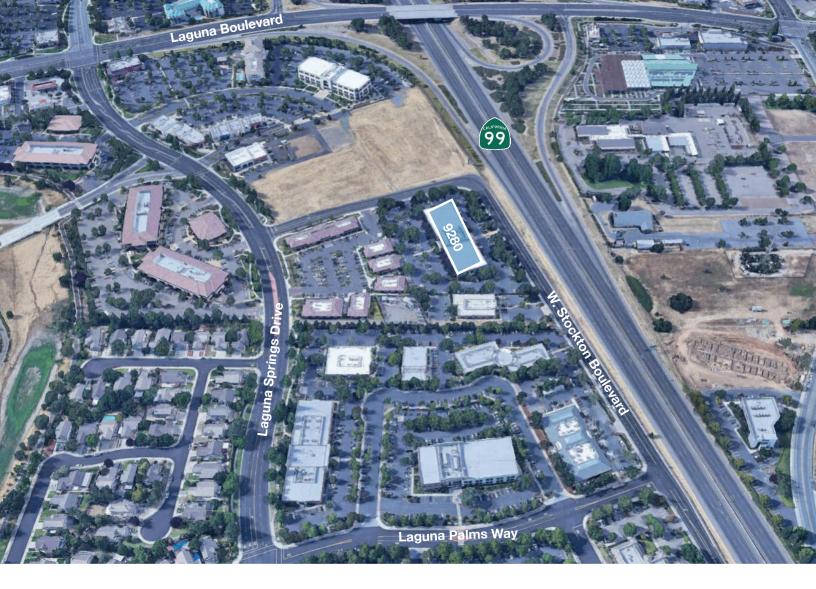

### **Description**

Class A two story office building in the Laguna Gateway Center, adjacent to Highway 99 between Laguna Boulevard and Elk Grove Boulevard.

# **Elk Grove** Office

9280 W. Stockton Blvd. | Elk Grove, CA