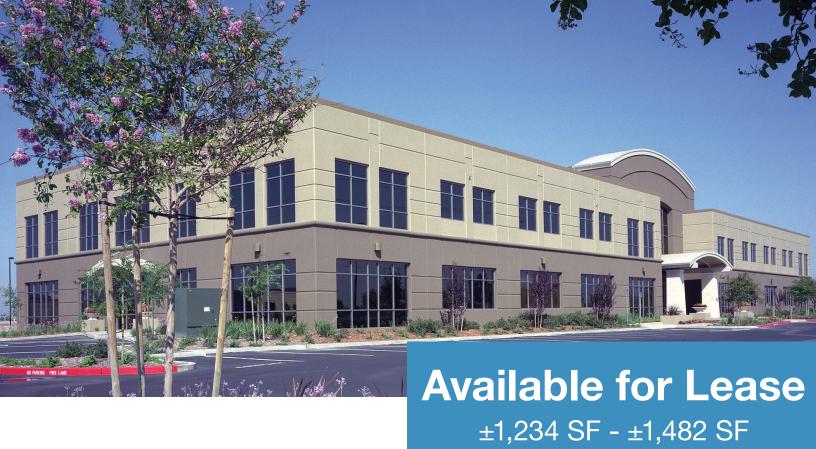

# 9280 W. Stockton Blvd.

## Elk Grove, CA

### **Description**

Class A two story office building in the Laguna Gateway Center, adjacent to Highway 99 between Laguna Boulevard and Elk Grove Boulevard.

#### **Property Features**

- Extensive Window Line
- Building Signage
  Opportunities with Highway 99
  Exposure
- Close to Retail Amenities
- Flexible Design for Multiple Tenancy

For further information please contact us at (916) 381-8113 or jacksonprop.com