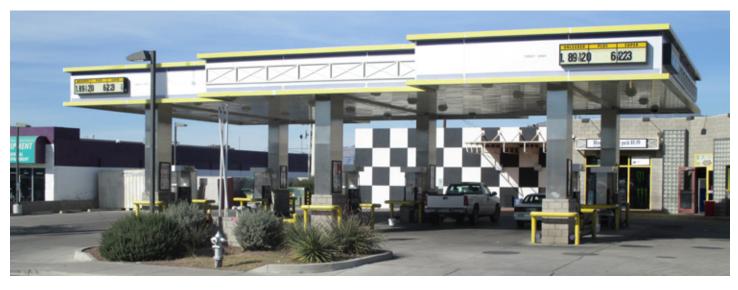

# RETAIL GAS STATION AND CONVENIENCE STORE

6295 EAST 22ND STREET | TUCSON, ARIZONA

# PROPERTY INFORMATION

| PRICE                     | \$1,300,000                                                                                                                                                                                                                                                                                                             |  |  |  |
|---------------------------|-------------------------------------------------------------------------------------------------------------------------------------------------------------------------------------------------------------------------------------------------------------------------------------------------------------------------|--|--|--|
| LOCATION                  | NWC 22nd Street and Wilmot Road                                                                                                                                                                                                                                                                                         |  |  |  |
| BUILDING SIZE             | ±2,500 SF                                                                                                                                                                                                                                                                                                               |  |  |  |
| FUEL DISPENSERS           | Six MPD's with card readers                                                                                                                                                                                                                                                                                             |  |  |  |
| UNDERGROUND FUEL<br>TANKS | Three 15,000 gallon double-wall fiberglass tanks which are vaulted                                                                                                                                                                                                                                                      |  |  |  |
| YEAR BUILT                | 1999                                                                                                                                                                                                                                                                                                                    |  |  |  |
| PARCEL NUMBERS            | 128-01-044A and 128-01-041A                                                                                                                                                                                                                                                                                             |  |  |  |
| TRAFFIC COUNTS            | 22nd Street: 49,542 cars per day (PAG, 2011)<br>Wilmot Road: 33,897 cars per day (PAG, 2013)                                                                                                                                                                                                                            |  |  |  |
| COMMENTS                  | This facility is located at one of the busiest corners in Tucson<br>with over 80K cars per day. The facility includes a large modern<br>convenience and gas facility with six dispensers and great<br>signage. This is a great opportunity to acquire a facility in the<br>heart of Tucson at a very busy intersection. |  |  |  |