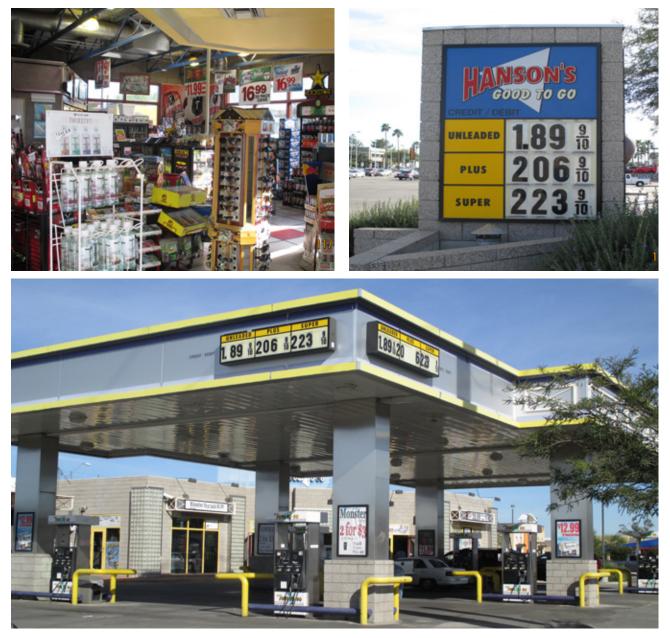

# PROPERTY INFORMATION

| PRICE                     | \$1,300,000                                                                                                                                                                                                                                                                                                             |  |  |  |
|---------------------------|-------------------------------------------------------------------------------------------------------------------------------------------------------------------------------------------------------------------------------------------------------------------------------------------------------------------------|--|--|--|
| LOCATION                  | NWC 22nd Street and Wilmot Road                                                                                                                                                                                                                                                                                         |  |  |  |
| BUILDING SIZE             | ±2,500 SF                                                                                                                                                                                                                                                                                                               |  |  |  |
| FUEL DISPENSERS           | Six MPD's with card readers                                                                                                                                                                                                                                                                                             |  |  |  |
| UNDERGROUND FUEL<br>TANKS | Three 15,000 gallon double-wall fiberglass tanks which are vaulted                                                                                                                                                                                                                                                      |  |  |  |
| YEAR BUILT                | 1999                                                                                                                                                                                                                                                                                                                    |  |  |  |
| PARCEL NUMBERS            | 128-01-044A and 128-01-041A                                                                                                                                                                                                                                                                                             |  |  |  |
| TRAFFIC COUNTS            | 22nd Street: 49,542 cars per day (PAG, 2011)<br>Wilmot Road: 33,897 cars per day (PAG, 2013)                                                                                                                                                                                                                            |  |  |  |
| COMMENTS                  | This facility is located at one of the busiest corners in Tucson<br>with over 80K cars per day. The facility includes a large modern<br>convenience and gas facility with six dispensers and great<br>signage. This is a great opportunity to acquire a facility in the<br>heart of Tucson at a very busy intersection. |  |  |  |