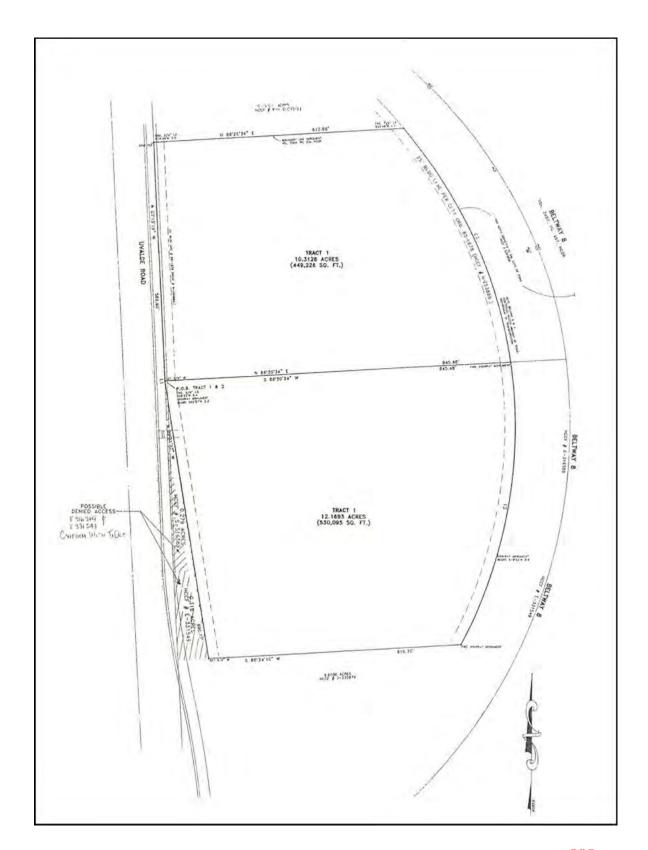

#### Site features:

- Size: ±23 acres

 Location: East Beltway 8, at Highway 90 and Uvalde in Harris County

- **Utilities:** Available through NEHC MUD 1

Frontages:

-  $^{\pm}$ 1,143' facing Beltway 8

-  $^{\pm}589$ ' on Uvalde

- Sale Price: \$6.50/SF

- Ideal location for retail or multi-family development

- Key Map 457K