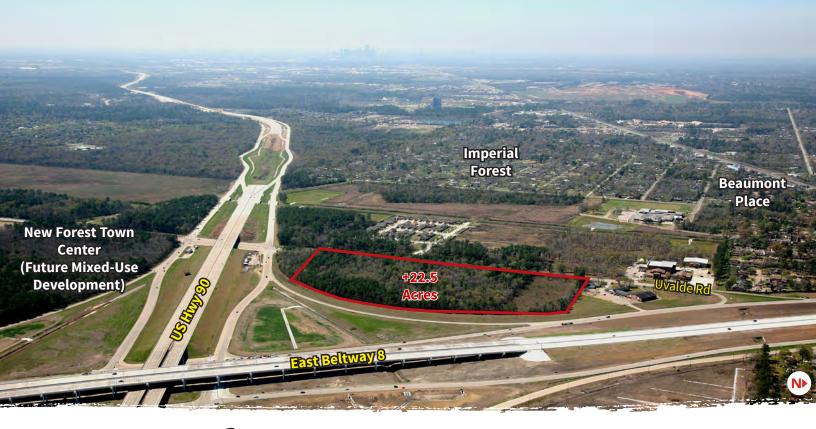

## ±23 acres available for sale

#### Site features:

- Size: ±23 acres

 Location: East Beltway 8, at Highway 90 and Uvalde in Harris County

- **Utilities:** Available through NEHC MUD 1

Frontages:

-  $^{\pm}$ 1,143' facing Beltway 8

-  $^{\pm}589$ ' on Uvalde

- Sale Price: \$6.50/SF

- Ideal location for retail or multi-family development

- Key Map 457K

## **Traffic Count:**

- East Beltway 8 - 56,000 CPD

- Highway 90 - 31,000 CPD