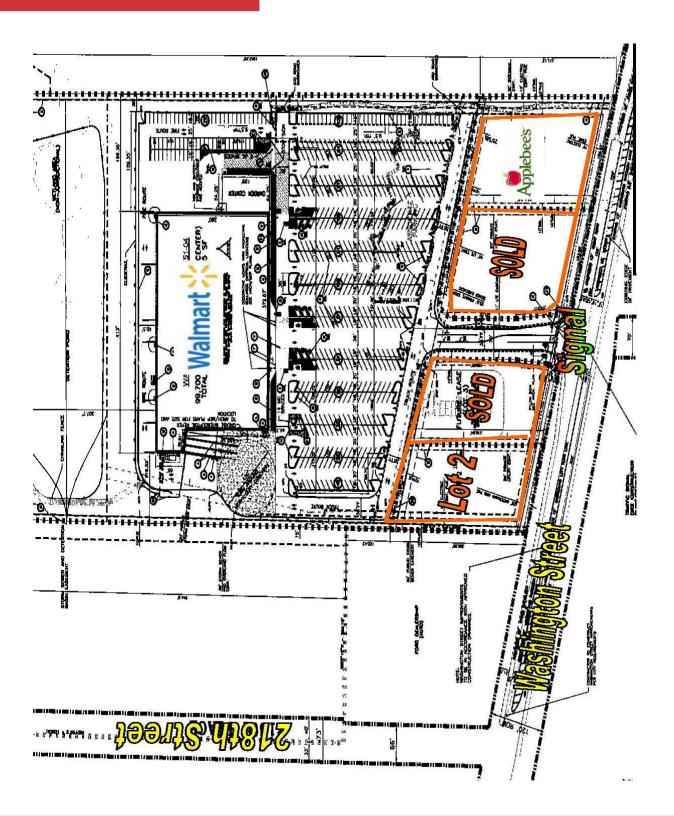

## Walmart Outlot

## 1650 Washington Pella, Iowa

- Lot 1 | 1.05± Acres
- CC Community Commercial
- Retail, restaurant with drive thru, office, service & professional services
- Several nearby retail shops including Dollar Tree, Maurices, Great Clips & Maid Rite
- Adjacent to medical offices & near several area businesses