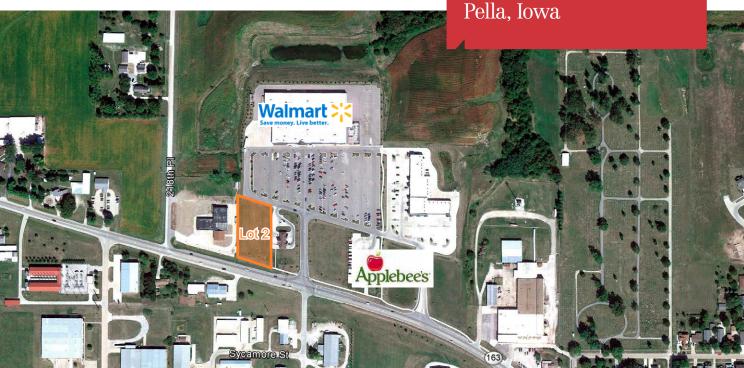

## Walmart Outlot

## 1650 Washington Pella, Iowa

- Lot 1 | 1.05± Acres
- CC Community Commercial
- Retail, restaurant with drive thru, office, service & professional services
- Several nearby retail shops including Dollar Tree, Maurices, Great Clips & Maid Rite
- Adjacent to medical offices & near several area businesses