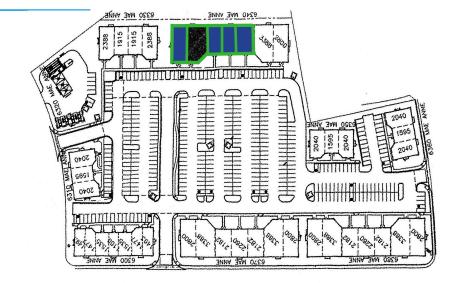

#### SF

Maximum Contiguous Area Available: 6,624 SF

Suite 1: 2,800 SF Suite 3: 2,182 SF Suite 4: 2,260 SF Suite 5: 2,182 SF