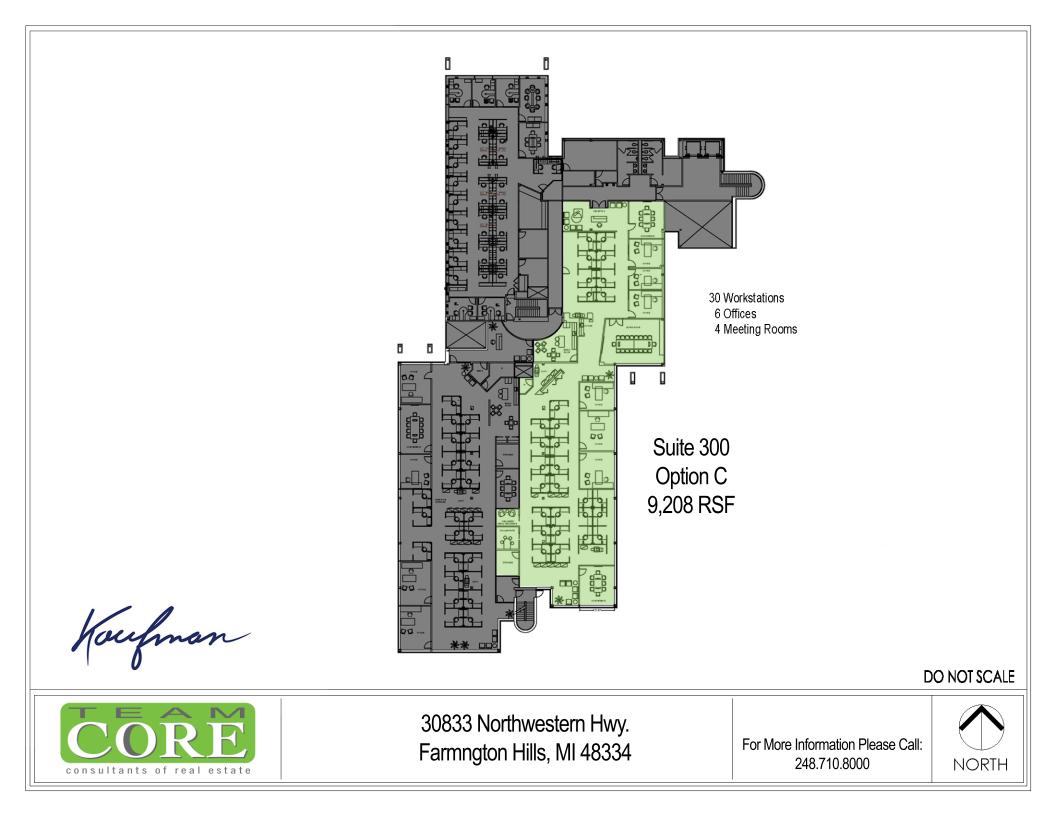

### CORPORATE HQ OPPORTUNITY **AVAILABLE**

- Favorable TI packages available
- Up to 17,000 SF available in one suite
- Demisable to 3,425 SF
- Covered Parking
- Building and monument signage available
- On-site ownership and management
- Corporate Training/Conference Center available for rent
- Seasonal on-site Fooda and food trucks
- Outdoor employee patio