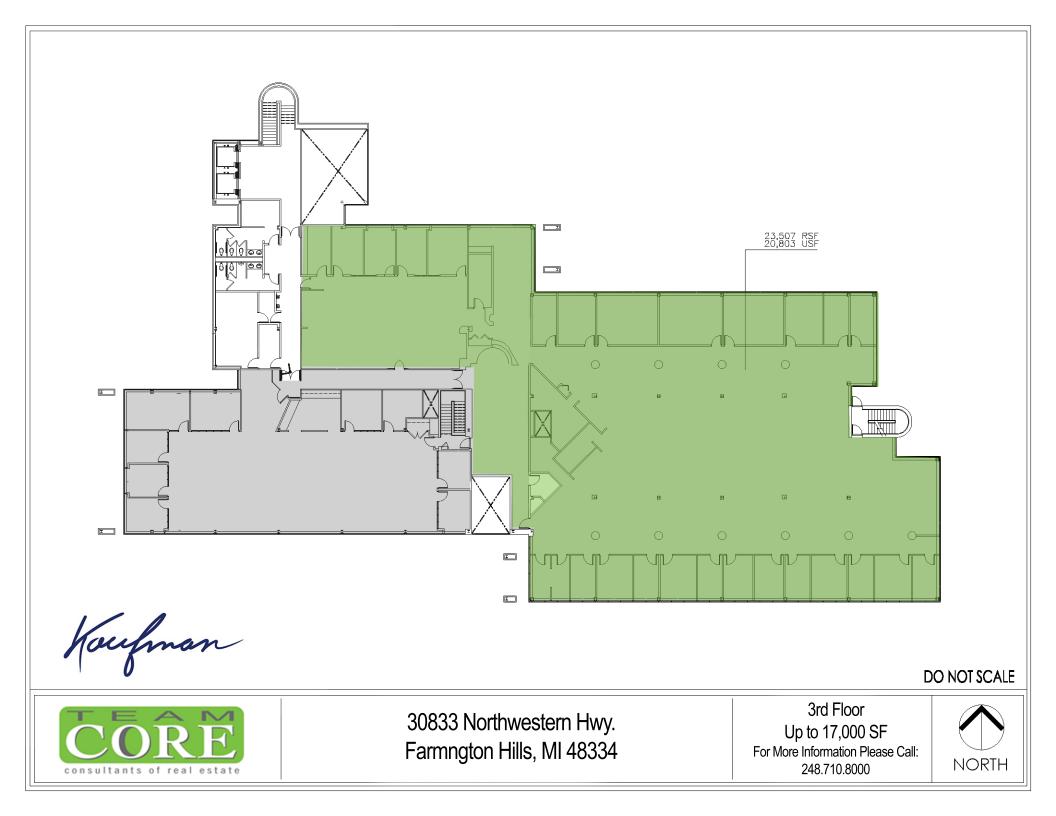

### CORPORATE HQ OPPORTUNITY **AVAILABLE**

- Favorable TI packages available
- Up to 17,000 SF available in one suite
- Demisable to 3,425 SF
- Covered Parking
- Building and monument signage available
- On-site ownership and management
- Corporate Training/Conference Center available for rent
- Seasonal on-site Fooda and food trucks
- Outdoor employee patio