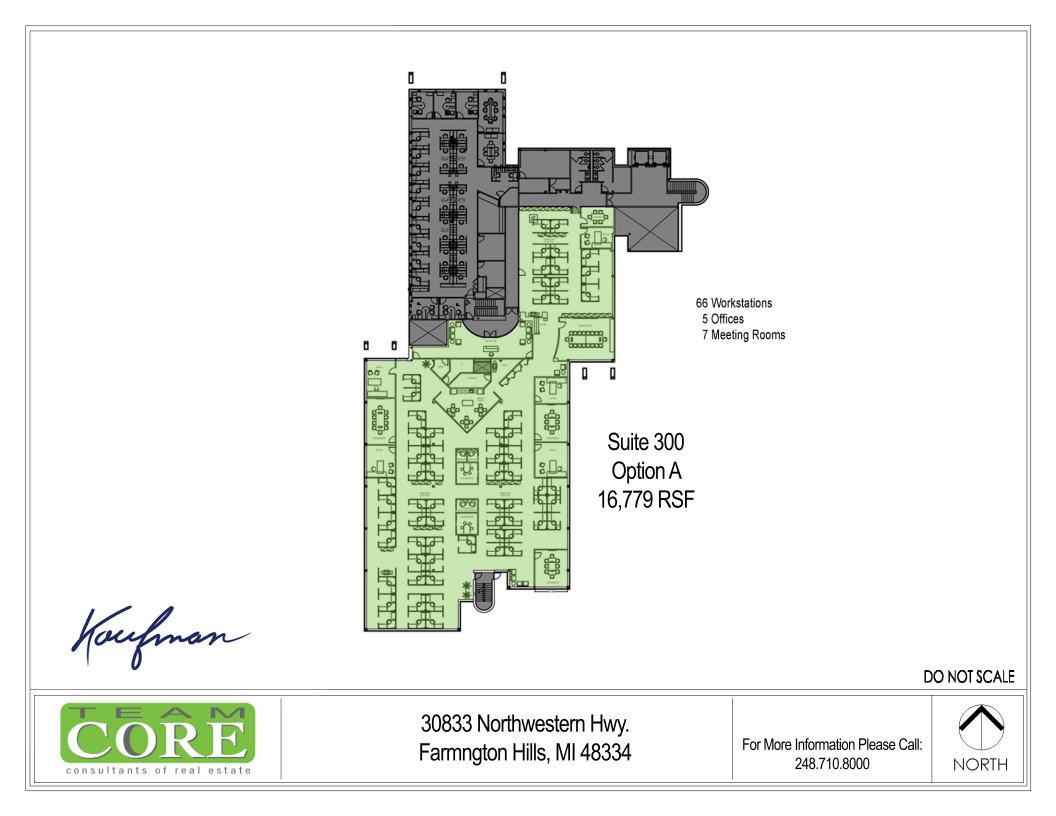

### CORPORATE HQ OPPORTUNITY **AVAILABLE**

- Favorable TI packages available
- Up to 17,000 SF available in one suite
- Demisable to 3,425 SF
- Covered Parking
- Building and monument signage available
- On-site ownership and management
- Corporate Training/Conference Center available for rent
- Seasonal on-site Fooda and food trucks
- Outdoor employee patio