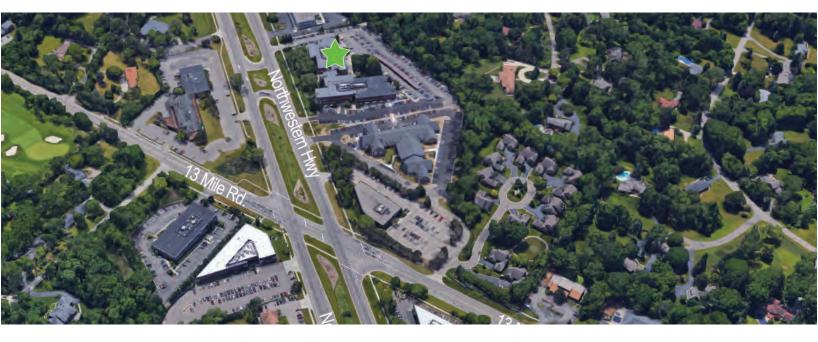

onsultants of real esta

- Population

   Mile: 3,725
   Mile: 62,235
   Mile: 182,253
- Business
   #of Businesses:832
   # of Employees: 7,412
- Household
   1 Mile: 1,669
   3 Mile: 26,726
   5 Mile: 75,491
- Average Household Income

   Mile: \$124,244
   Mile: \$104,998
   Mile: \$110,109
- Traffic Count Northwestern Hwy. & 13 Mile Rd: 37,942