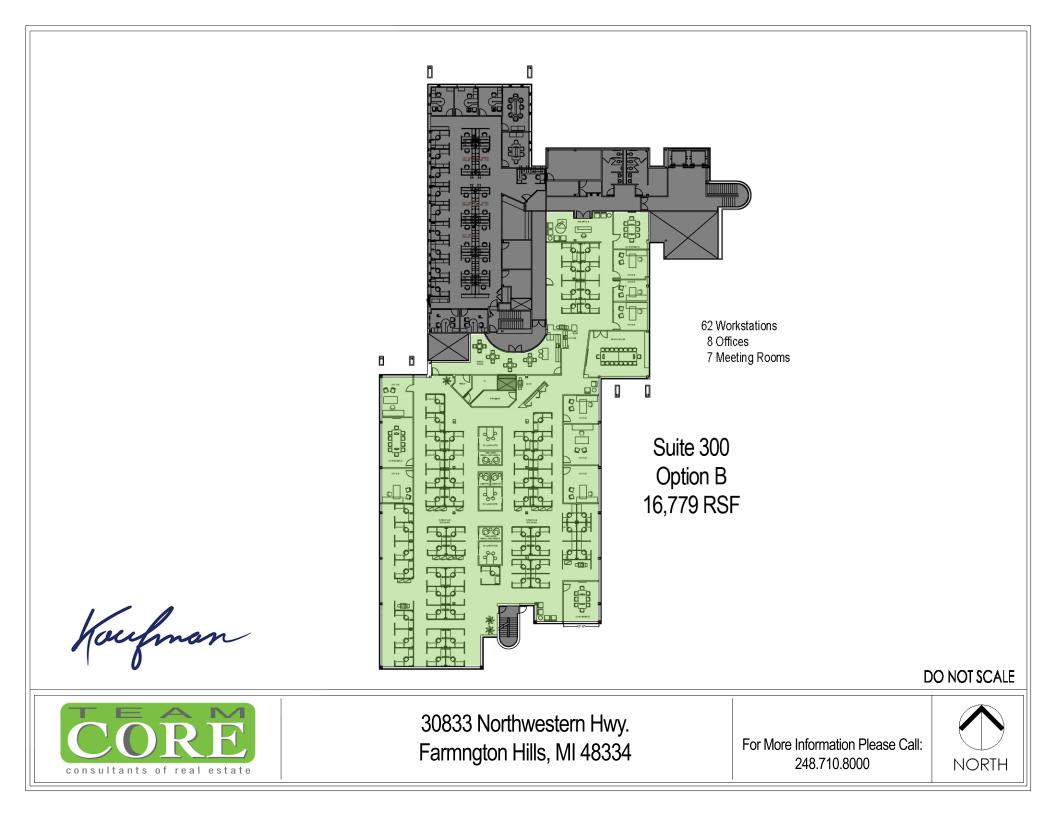

### CORPORATE HQ OPPORTUNITY **AVAILABLE**

- Favorable TI packages available
- Up to 17,000 SF available in one suite
- Demisable to 3,425 SF
- Covered Parking
- Building and monument signage available
- On-site ownership and management
- Corporate Training/Conference Center available for rent
- Seasonal on-site Fooda and food trucks
- Outdoor employee patio