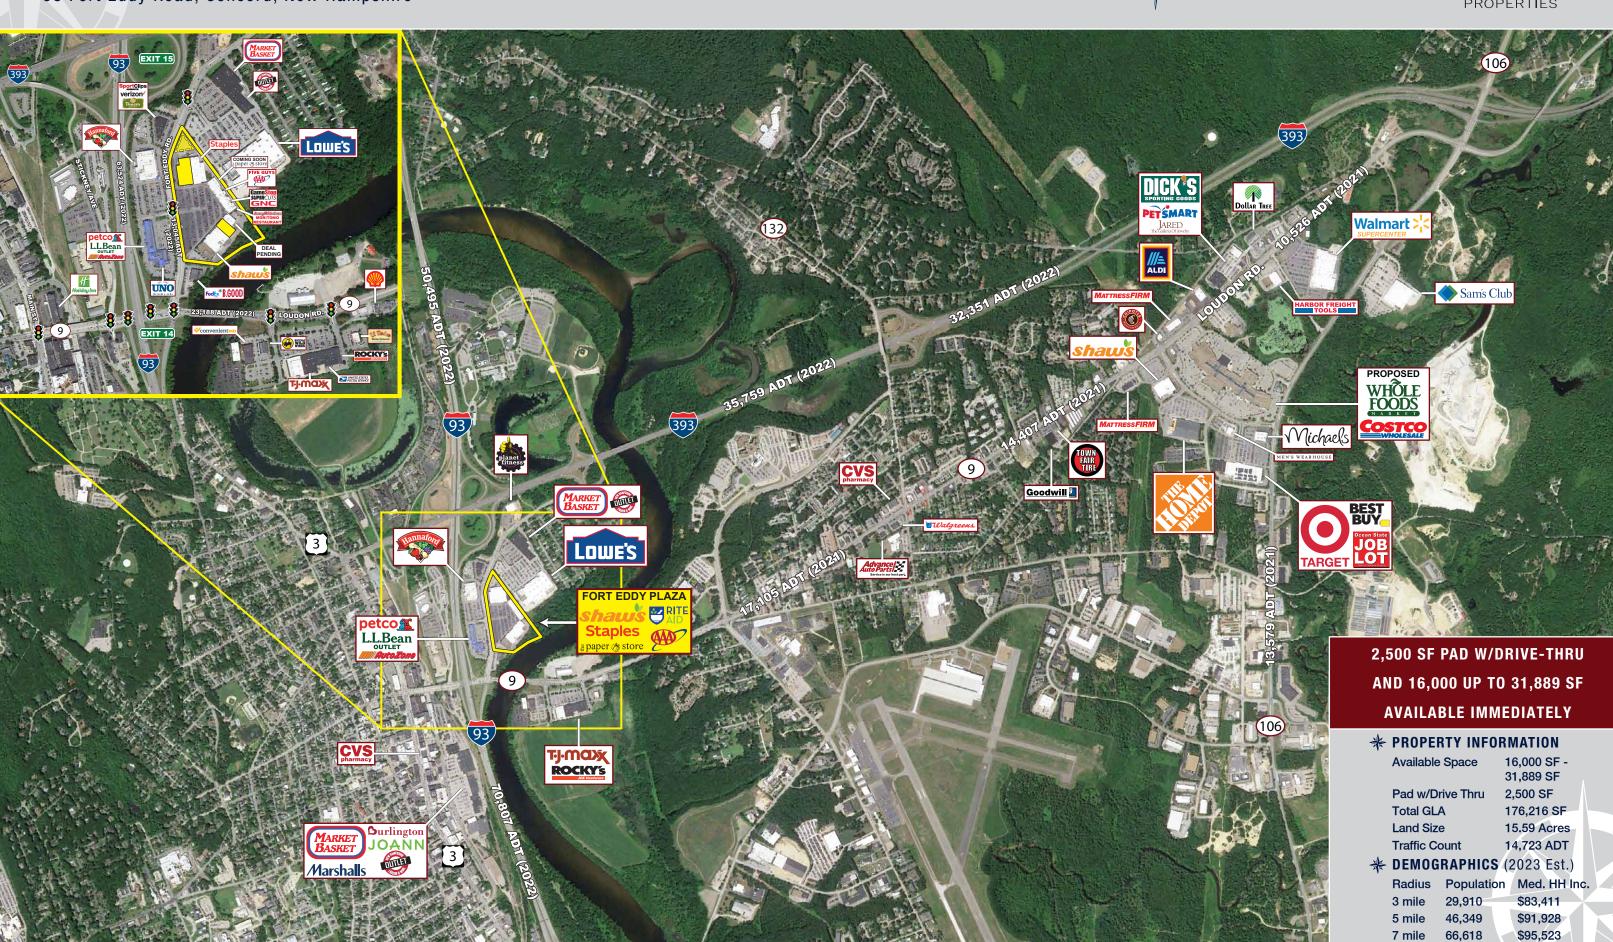

## **FORT EDDY PLAZA**

68 Fort Eddy Road, Concord, New Hampshire



- » High Profile Location
- » Large Parking Field
- » Full Traffic Signal
- » Excellent Visibility and Access



## **FORT EDDY PLAZA**

68 Fort Eddy Road, Concord, New Hampshire





## **FORT EDDY PLAZA**

68 Fort Eddy Road, Concord, New Hampshire







The information above has been obtained from sources believed reliable. While we do not doubt its accuracy, we have not verified it and make no guarantee, warranty or representation about it. It is your responsibility to independently confirm its accuracy and complete-

financial advisors. You and your advisors should conduct a careful, independent investigation of the property to determine to your satisfaction, the suitability of the property for your needs.