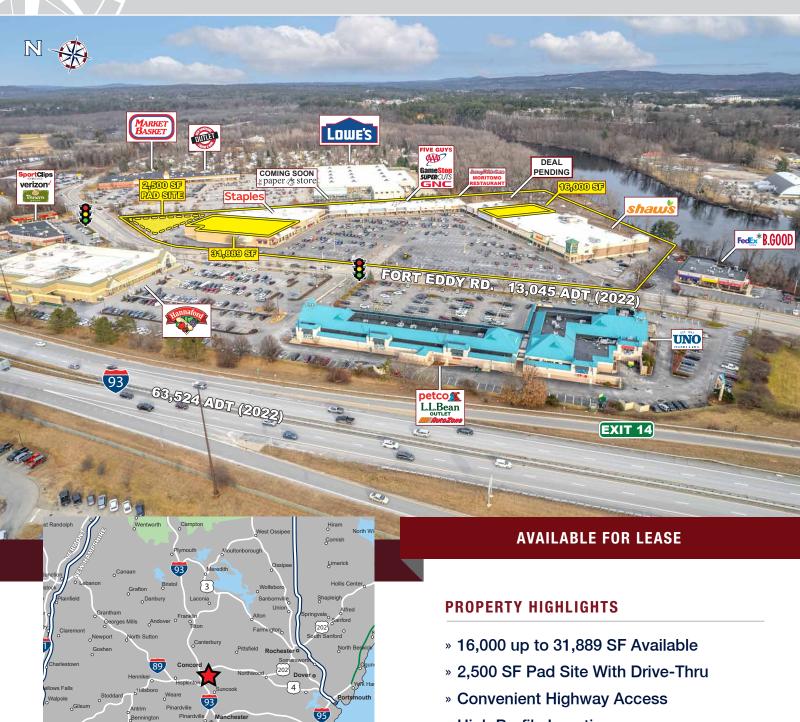

## **FORT EDDY PLAZA**

68 Fort Eddy Road, Concord, New Hampshire

- » High Profile Location
- » Large Parking Field
- » Full Traffic Signal
- » Excellent Visibility and Access