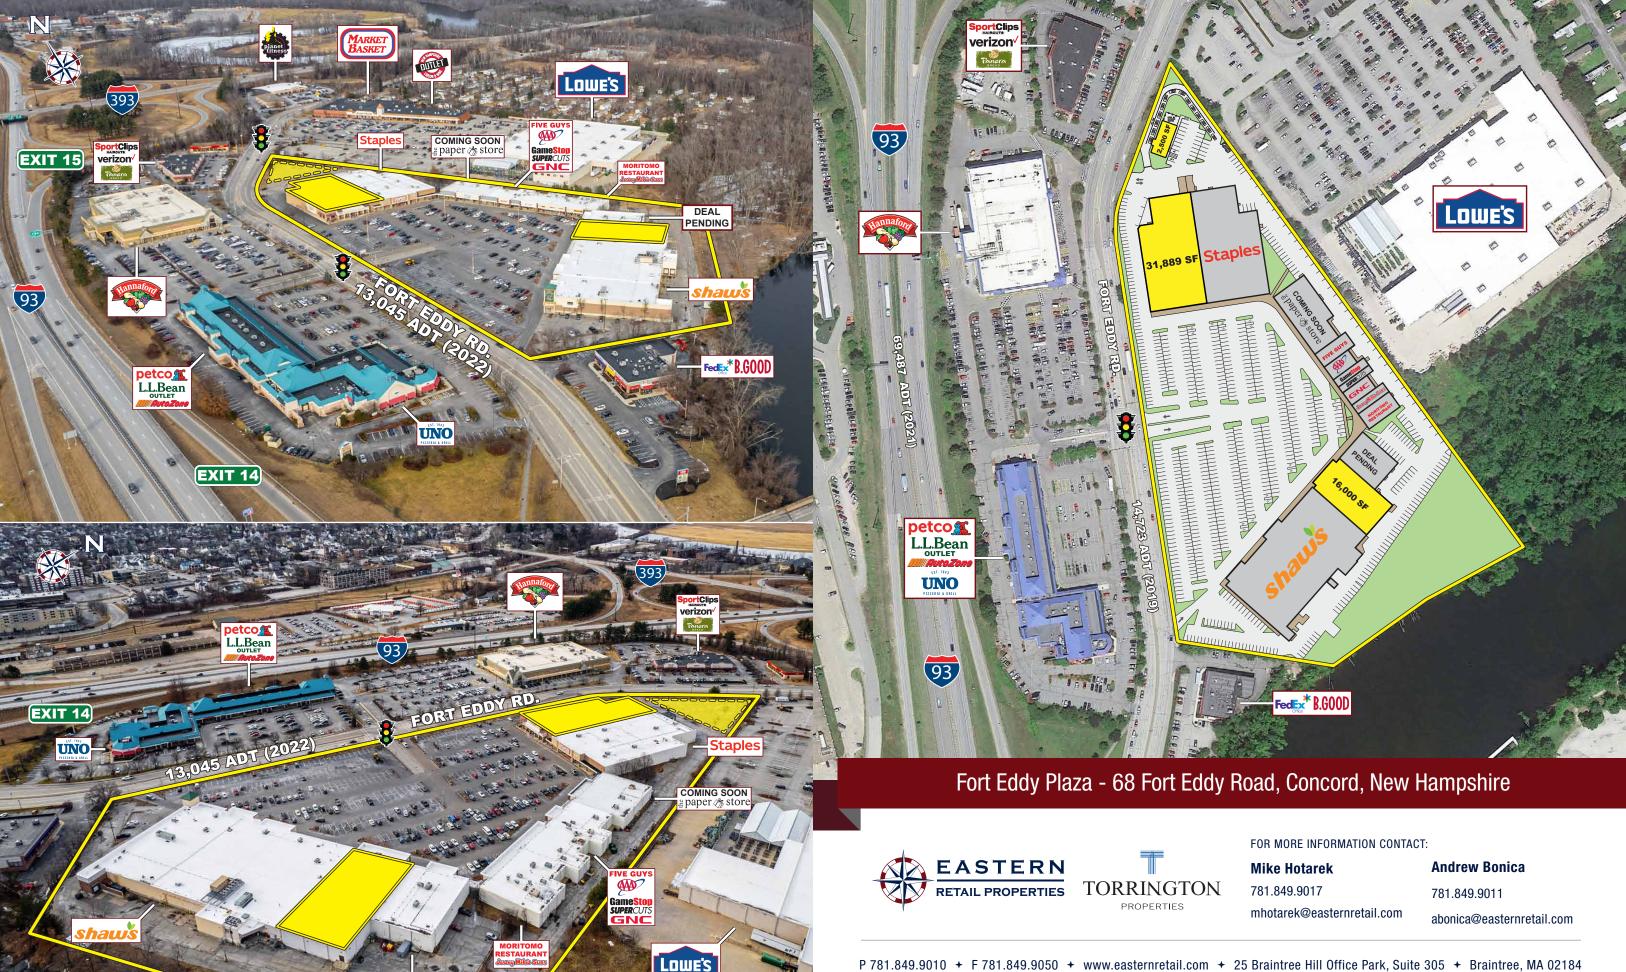

financial advisors. You and your advisors should conduct a careful, independent investigation of the property to determine to your satisfaction, the suitability of the property for your needs.