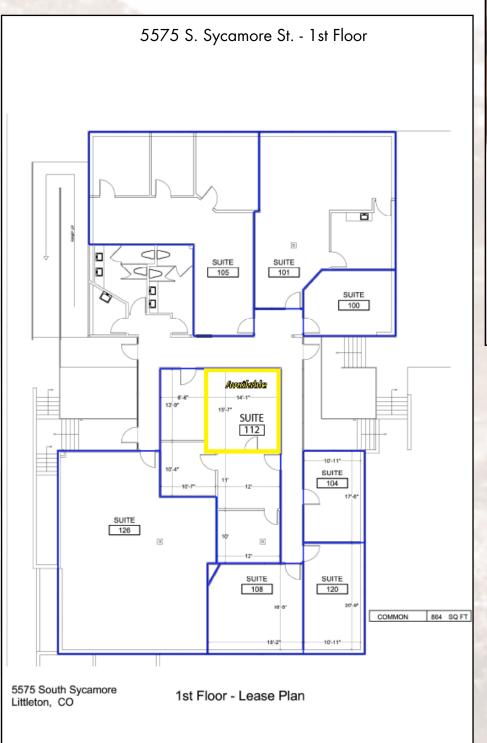

## C - 5575 S. Sycamore St.

Suite 112 | 222± sf | \$500 per month Suite 205 | 1,707± sf | \$2,490/mo. all-in (\$17.50/mo. full service gross)

Danchen Astle (720) 974-2793 direct DAstle@FullerRE.com Fuller Real Estate, LLC 5300 DTC Parkway, #100 Greenwood Village, CO 80111 (303) 534-4822