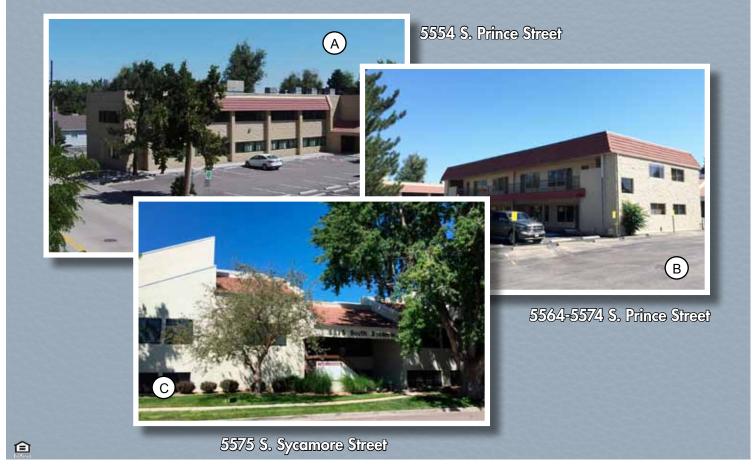

## B - 5564 S. Prince St. Suite 7 | 675± sf | \$1,000 per month Private in-suite restroom

## C - 5575 S. Sycamore St.

Suite 112 | 222± sf | \$500 per month Suite 205 | 1,707± sf | \$2,490/mo. all-in (\$17.50/mo. full service gross)

Danchen Astle (720) 974-2793 direct DAstle@FullerRE.com Fuller Real Estate, LLC 5300 DTC Parkway, #100 Greenwood Village, CO 80111 (303) 534-4822