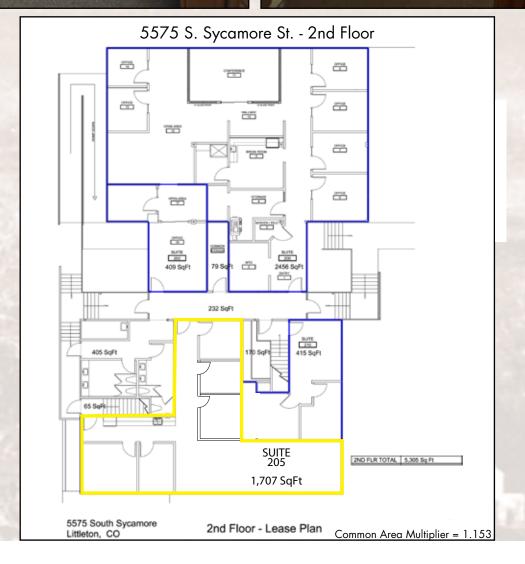

## C - 5575 S. Sycamore St.

Suite 112 | 222± sf | \$500 per month Suite 205 | 1,707± sf | \$2,490/mo. all-in (\$17.50/mo. full service gross)

Danchen Astle (720) 974-2793 direct DAstle@FullerRE.com Fuller Real Estate, LLC 5300 DTC Parkway, #100 Greenwood Village, CO 80111 (303) 534-4822