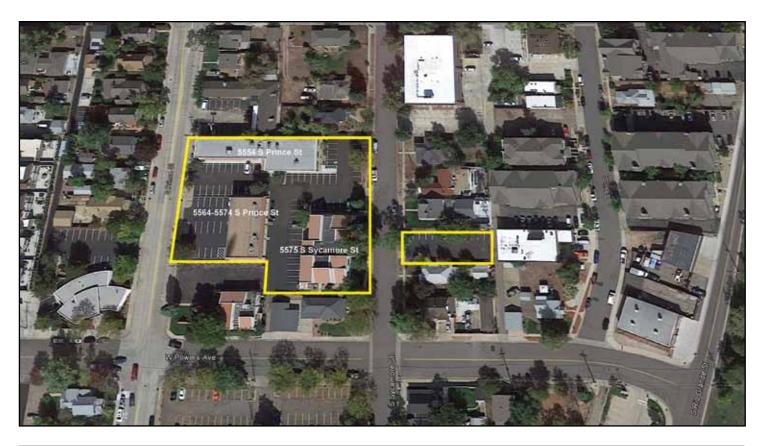

## LITTLETON PLACE OFFICES

- Simple Straightforward Clear and Customized Leasing - One monthly price includes all expenses plus FREE WIFI! Taxes, Utilities, Maintenance, Janitorial, Trash, Landscaping and Snow Removal - All Covered!
- Easy access to the DTC, Downtown Denver, C470 and light rail.
- Smaller tenants welcome open floorplans ready for move-in or build-out!
- Well constructed, local ownership, great tenant mix.
- Plenty of parking, and unlimited off street availability.
- Safe. Secure. Well lit.

## **CURRENTLY AVAILABLE FOR LEASE**

## B - 5564 S. Prince St. Suite 7 | 675± sf | \$1,000 per month Private in-suite restroom

## C - 5575 S. Sycamore St.

Suite 112 | 222± sf | \$500 per month Suite 205 | 1,707± sf | \$2,490/mo. all-in (\$17.50/mo. full service gross)

Danchen Astle (720) 974-2793 direct DAstle@FullerRE.com Fuller Real Estate, LLC 5300 DTC Parkway, #100 Greenwood Village, CO 80111 (303) 534-4822