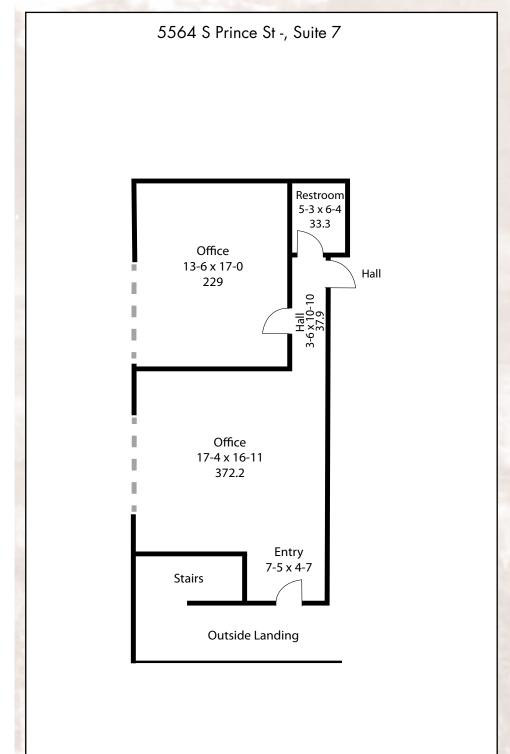

## B - 5564 S. Prince St. Suite 7 | 675± sf | \$1,000 per month Private in-suite restroom