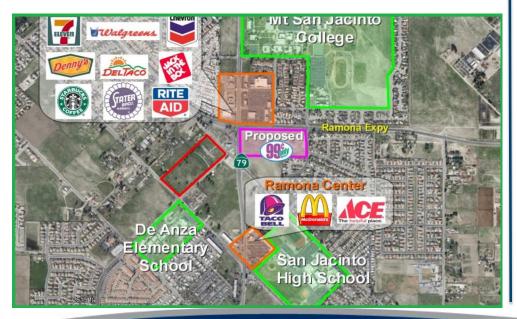

## 14.22 Acre Development Site Idyllwild Dr, Young St, & Ramona Blvd San Jacinto,

\*Rare Opportunity to do a Large Development in a Growing Area

\*Block to Block with Two Corners!!! Near Existing Retail

\*Over 14 Acres in Size Extensive Frontage on 3 Streets

\*Ideal for Many Uses (Industrial, Distribution Center, Big Box, Medical, Grocery, Retail Center, etc.)

\*(Maybe Rezone to Industrial or Res??)

Offered for Sale at \$1,188,800 (under \$2.00 psf) or Ground Lease (All or Part)

(Can be combined with adjacent parcels for a potentially bigger site)