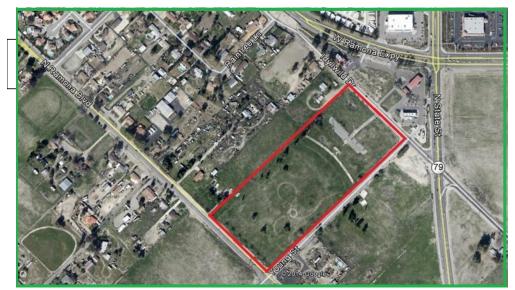

## 14.22 Acre Development Site Idyllwild Dr, Young St, & Ramona Blvd San Jacinto,

\*Rare Opportunity to do a Large Development in a Growing Area

\*Block to Block with Two Corners!!! Near Existing Retail

\*Over 14 Acres in Size Extensive Frontage on 3 Streets

\*Ideal for Many Uses (Industrial, Distribution Center, Big Box, Medical, Grocery, Retail Center, etc.)

\*(Maybe Rezone to Industrial or Res??)

Offered for Sale at \$1,188,800 (under \$2.00 psf) or Ground Lease (All or Part)

(Can be combined with adjacent parcels for a potentially bigger site)