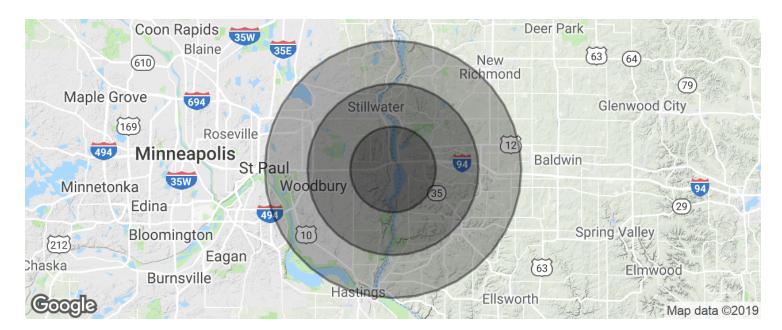

#### Demographics Map & Report

| POPULATION          | 5 MILES   | 10 MILES  | 15 MILES  |
|---------------------|-----------|-----------|-----------|
| Total population    | 37,008    | 125,707   | 317,113   |
| Median age          | 38.8      | 38.7      | 36.9      |
| Median age (Male)   | 38.2      | 38.0      | 36.2      |
| Median age (Female) | 39.8      | 39.5      | 37.7      |
| HOUSEHOLDS & INCOME | 5 MILES   | 10 MILES  | 15 MILES  |
| Total households    | 14,377    | 47,508    | 117,658   |
| # of persons per HH | 2.6       | 2.6       | 2.7       |
| Average HH income   | \$95,163  | \$101,850 | \$97,217  |
| Average house value | \$349,325 | \$352,148 | \$326,580 |
|                     |           |           |           |

\* Demographic data derived from 2010 US Census

**STEVE OGREN** C: 651.485.8716 sogren@telusproperties.com