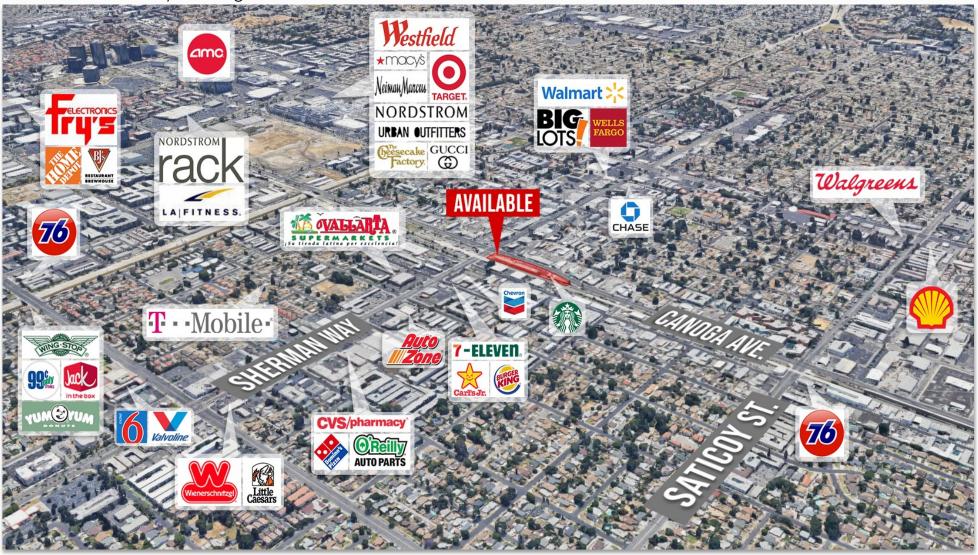

## WEST VALLEY'S MOST DESIRABLE RETAIL, MEDICAL, OFFICE, AND RESTAURANT LOCATION

21355 Sherman Way, Canoga Park, CA 91303