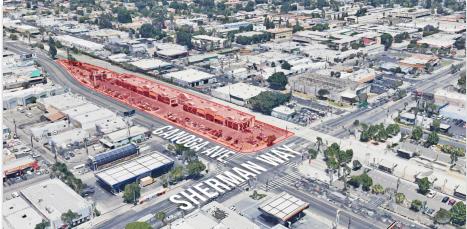

### WEST VALLEY'S MOST DESIRABLE RETAIL, MEDICAL, OFFICE, AND **RESTAURANT LOCATION**

21355 Sherman Way, Canoga Park, CA 91303

#### **AREA AMENITIES**

- Adjacent to New Orange Line & Parking Facility Estimated 8,700
  Riders Daily
- Busy Intersection in State Enterprise Zone
- Located in a Rapidly Growing Business Community in the Southwest Region of the San Fernando Valley