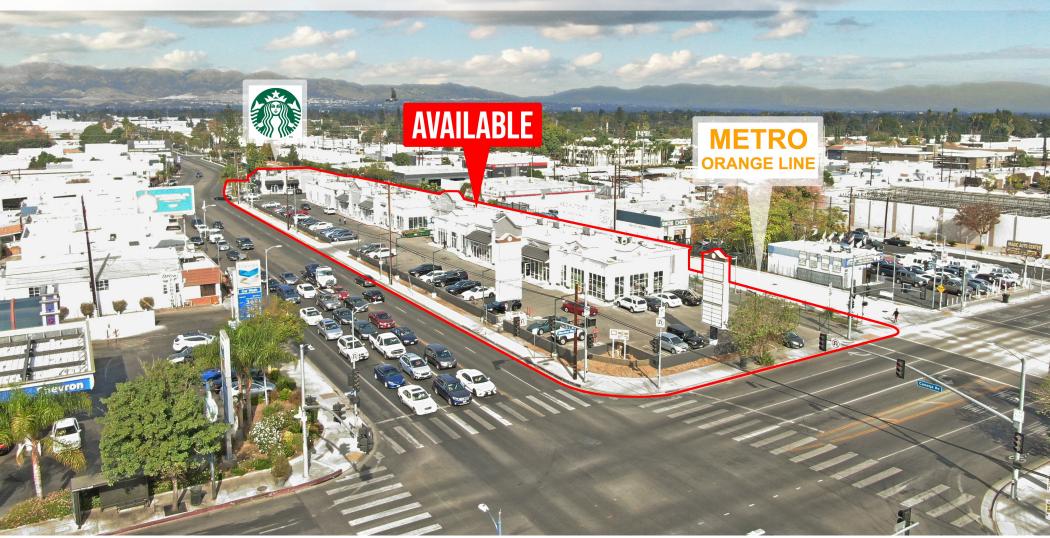

### WEST VALLEY'S MOST DESIRABLE RETAIL, MEDICAL, OFFICE, AND **RESTAURANT LOCATION**

21355 Sherman Way, Canoga Park, CA 91303

#### **PROPERTY FEATURES**

- Great street exposure
- ±1,000 SF available, turnkey space, full build out bakery
- Enormous signage
- Join Starbucks drive-thru
- Excellent traffic counts of ±67,500 CPD
- 700 ft of street frontage
- Average store depth of 45 ft
- Remodeled in 2019, built in 2007
- Allows for Retail, Medical, Office, or Any Size Restaurant Use

#### **AREA AMENITIES**

- Adjacent to New Orange Line & Parking Facility Estimated 8,700
  Riders Daily
- Busy Intersection in State Enterprise Zone
- Located in a Rapidly Growing Business Community in the Southwest Region of the San Fernando Valley