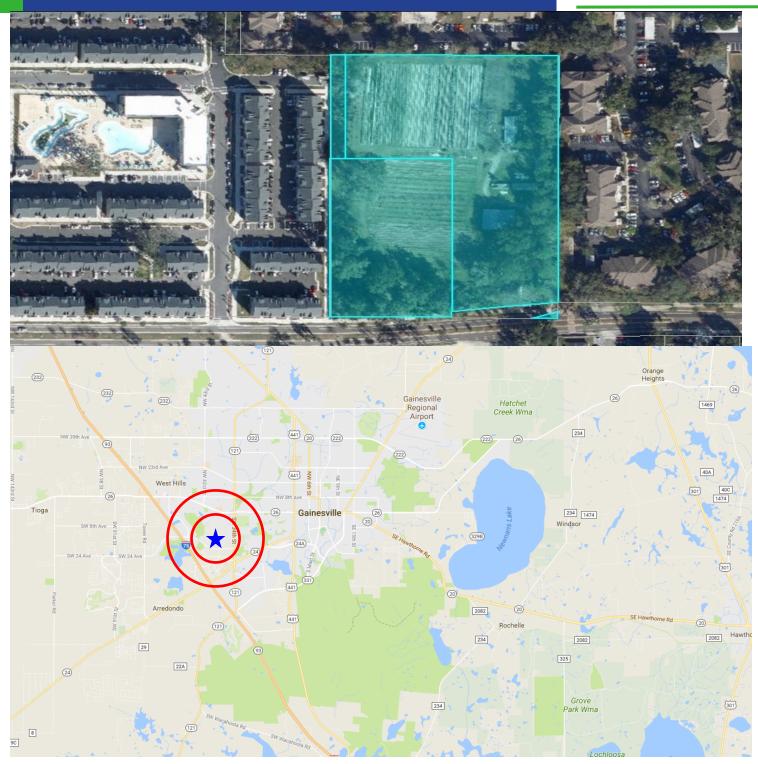

## Land for Multi-Family / Student Housing Development

2324 SW 36th Terrace, Gainesville, FL 32607

- 6.34 +/- Assemblage of Land in Southwest Gainesville ideal for student housing or multifamily development.
- ◆ Zoned UMU2
- Located inside the Urban Village development district
- Parcel is zoned for 100 du/acre by right or 125 du/acre by special use permit.
- ♦ Land is adjacent to Butler Plaza retail/entertainment district. Approximately 1 mile to Archer Rd, I-75, Celebration Pointe. Approximately 1.5 miles to UF campus.

## Land for Multi-Family / Student Housing Development

2324 SW 36th Terrace, Gainesville, FL 32607

Chas Lawrence / clawrence@cbcbenchmark.com / Direct (904) 421-8528

/ COMMERCIAL TO THE CORE /