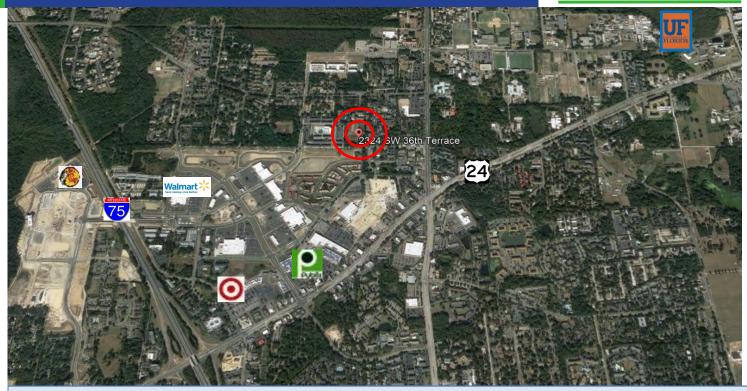

## Land for Multi-Family / Student Housing Development

2324 SW 36th Terrace, Gainesville, FL 32607

- 6.34 +/- Assemblage of Land in Southwest Gainesville ideal for student housing or multifamily development.
- ◆ Zoned UMU2
- Located inside the Urban Village development district
- Parcel is zoned for 100 du/acre by right or 125 du/acre by special use permit.
- ♦ Land is adjacent to Butler Plaza retail/entertainment district. Approximately 1 mile to Archer Rd, I-75, Celebration Pointe. Approximately 1.5 miles to UF campus.