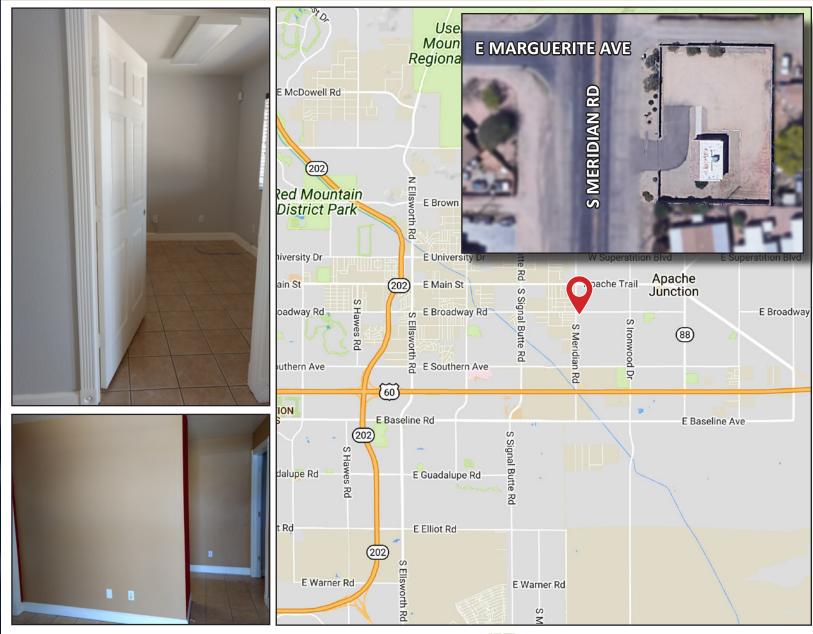

## 1081

### South Meridian Road Apache Junction, AZ 85120

Apache Junction Office with Yard - Available For Sale or Lease

#### **FEATURES**

- ±512 SF Building
- Reception, 3 Offices
- ±0.28 / 12,200 SF Fenced Yard
- 20 Parking
- 130' Frontage on Meridian Rd
- Newly Remodeled
- Near US-60 Off Ramp
- Zoning: B-1

Andy Jaffe D: 480.214.1132 M: 602.330.8777