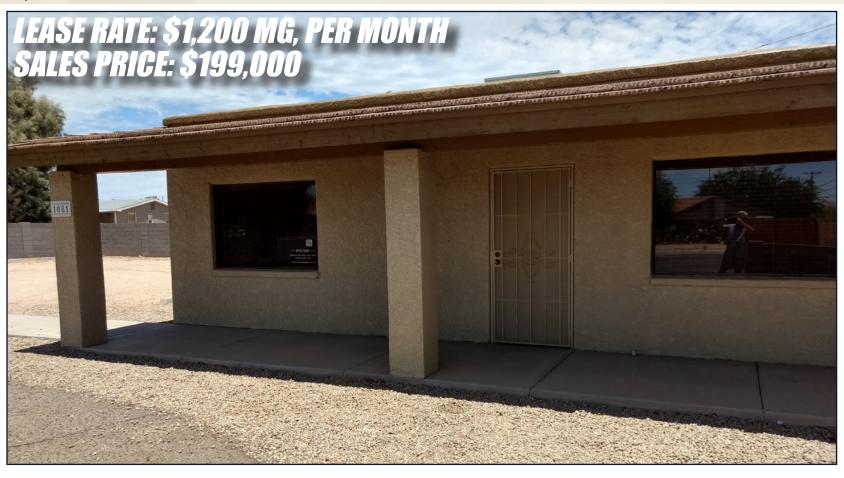

## 1081

### South Meridian Road Apache Junction, AZ 85120

Apache Junction Office with Yard - Available For Sale or Lease

#### **FEATURES**

- ±512 SF Building
- Reception, 3 Offices
- ±0.28 / 12,200 SF Fenced Yard
- 20 Parking
- 130' Frontage on Meridian Rd
- Newly Remodeled
- Near US-60 Off Ramp
- Zoning: B-1

Andy Jaffe D: 480.214.1132 M: 602.330.8777