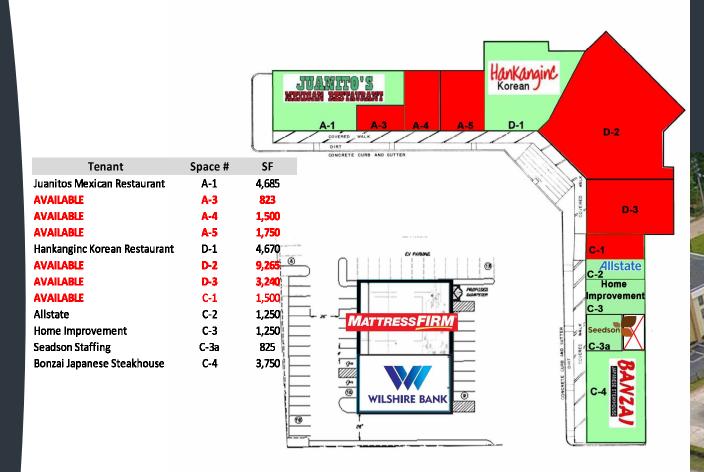

## **Retail Space Available**

- This 34,993+/- SF shopping center is easily accessible from I-85 and is highly visible from Lafayette Parkway
- Clocktower Shopping Center is located just west of I-85 and adjacent to LaGrange Mall.
- Approximately 25,500 vehicles per day pass in front of site
- Rent is Negotiable with \$2.50 est. pass thru's

## CLOCKTOWER SHOPPING CENTER 1510 LAFAYETTE PARKWAY LAGRANGE, GA 30241

NOW OPEN: MATTRESS FIRM WILSHIRE BANK