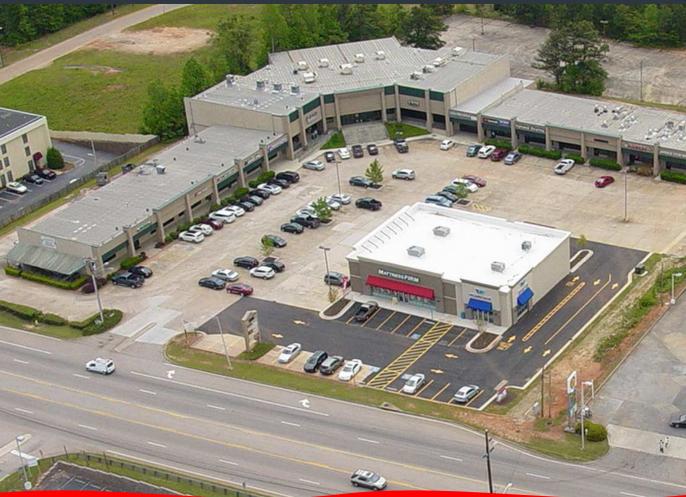

## **Retail Space Available**

- This 34,993+/- SF shopping center is easily accessible from I-85 and is highly visible from Lafayette Parkway
- Clocktower Shopping Center is located just west of I-85 and adjacent to LaGrange Mall.
- Approximately 25,500 vehicles per day pass in front of site
- Rent is Negotiable with \$2.50 est. pass thru's

## CLOCKTOWER SHOPPING CENTER 1510 LAFAYETTE PARKWAY LAGRANGE, GA 30241

NOW OPEN: MATTRESS FIRM WILSHIRE BANK