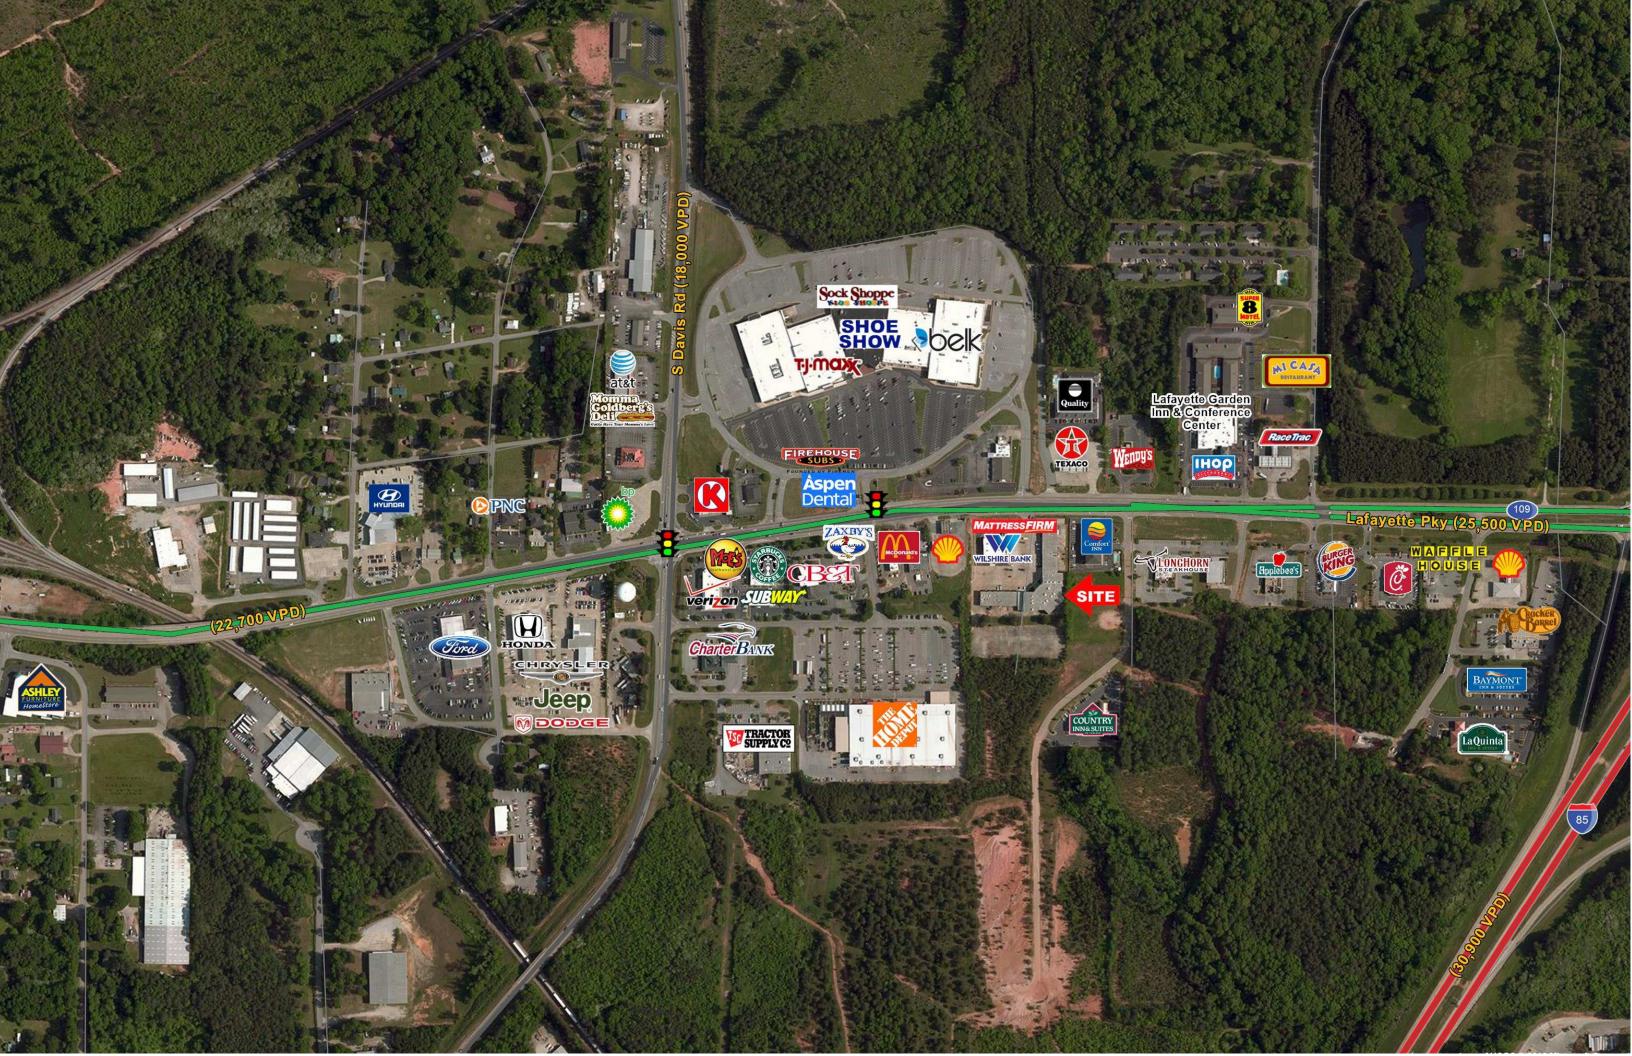

## **Retail Space Available**

- This 34,993+/- SF shopping center is easily accessible from I-85 and is highly visible from Lafayette Parkway
- Clocktower Shopping Center is located just west of I-85 and adjacent to LaGrange Mall.
- Approximately 25,500 vehicles per day pass in front of site
- Rent is Negotiable with \$2.50 est. pass thru's

## CLOCKTOWER SHOPPING CENTER 1510 LAFAYETTE PARKWAY LAGRANGE, GA 30241

NOW OPEN: MATTRESS FIRM WILSHIRE BANK