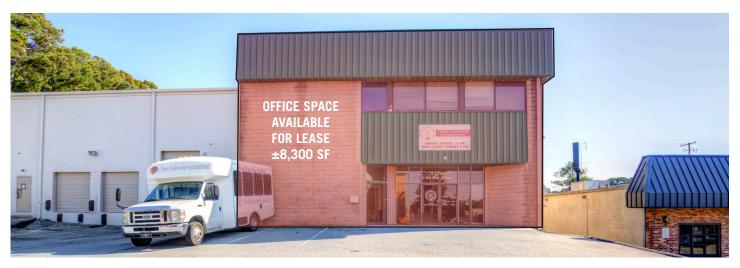

## **AVAILABLE FOR LEASE**

± 4,100 SF First Floor Office

± 4,200 SF Second Floor Office

± 9,200 SF Warehouse (LEASED)

ZONING: GC

**LOCATION:** Close proximity to I-26 and I-20

intersection

**SALE PRICE:** \$585,000 (\$33 PSF)

LEASE PRICE: \$10 PSF Full Service (Office)

1506 MORNINGHILL DR

Columbia