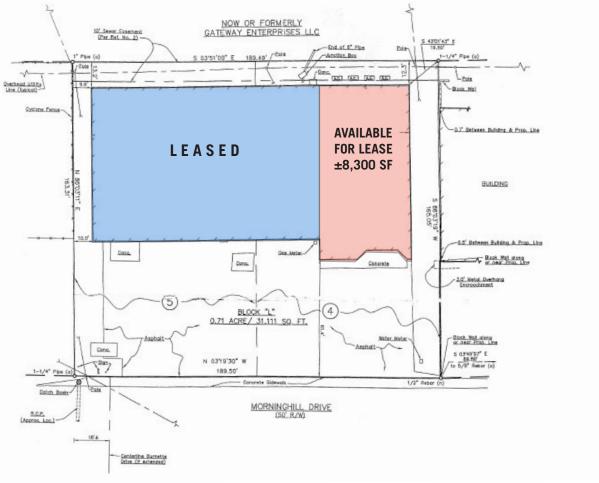

## **AVAILABLE FOR LEASE**

± 4,100 SF First Floor Office

± 4,200 SF Second Floor Office

± 9,200 SF Warehouse (LEASED)

ZONING: GC

**LOCATION:** Close proximity to I-26 and I-20

intersection

**SALE PRICE:** \$585,000 (\$33 PSF)

LEASE PRICE: \$10 PSF Full Service (Office)

1506 MORNINGHILL DR

Columbia