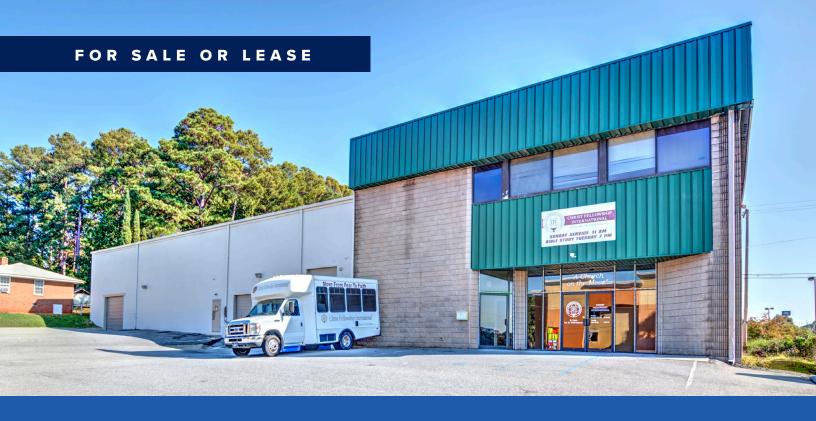

## 1506 Morninghill Drive columbia, SC 29210

SUBMARKET: ST. ANDREWS

±17,500 SF of Flex Space for Sale or ±8,300 SF for Lease

## **AVAILABLE FOR LEASE**

± 4,100 SF First Floor Office

± 4,200 SF Second Floor Office

± 9,200 SF Warehouse (LEASED)

ZONING: GC

**LOCATION:** Close proximity to I-26 and I-20

intersection

**SALE PRICE:** \$585,000 (\$33 PSF)

LEASE PRICE: \$10 PSF Full Service (Office)

1506 MORNINGHILL DR

Columbia