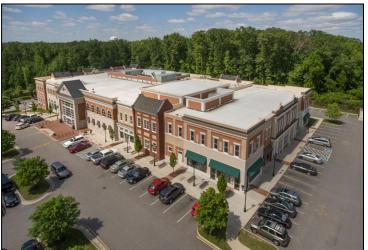

SW Corner of Midlothian Turnpike & Woolridge Road Chesterfield, Virginia 23236

- Join American Family Fitness 68,000 sq ft
- ☐ 1 End Cap Space Available:
  - 2,880 sq. ft. 60W x 48D
- ☐ 2 Outparcels Available
  - Parcel C1 = .67 Acres fronting Midlothian Turnpike (180' x 152')
  - Parcel A = .861 Acre fronting Wooldridge RD
- ☐ Across the street from Food Lion and Walgreen's at Village Marketplace