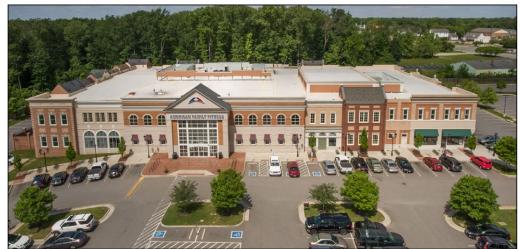

SW Corner of Midlothian Turnpike & Woolridge Road Chesterfield, Virginia 23236

- Join American Family Fitness 68,000 sq ft
- ☐ 1 End Cap Space Available:
  - 2,880 sq. ft. 60W x 48D
- ☐ 2 Outparcels Available
  - Parcel C1 = .67 Acres fronting Midlothian Turnpike (180' x 152')
  - Parcel A = .861 Acre fronting Wooldridge RD
- ☐ Across the street from Food Lion and Walgreen's at Village Marketplace