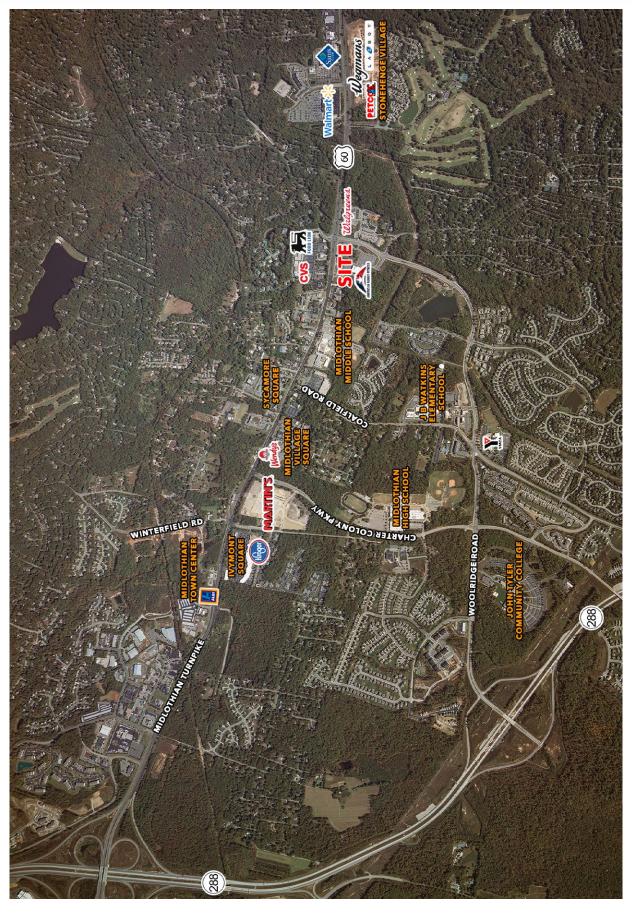

SW Corner of Midlothian Turnpike & Woolridge Road Chesterfield, Virginia 23236

- Join American Family Fitness 68,000 sq ft
- ☐ 1 End Cap Space Available:
  - 2,880 sq. ft. 60W x 48D
- ☐ 2 Outparcels Available
  - Parcel C1 = .67 Acres fronting Midlothian Turnpike (180' x 152')
  - Parcel A = .861 Acre fronting Wooldridge RD
- ☐ Across the street from Food Lion and Walgreen's at Village Marketplace