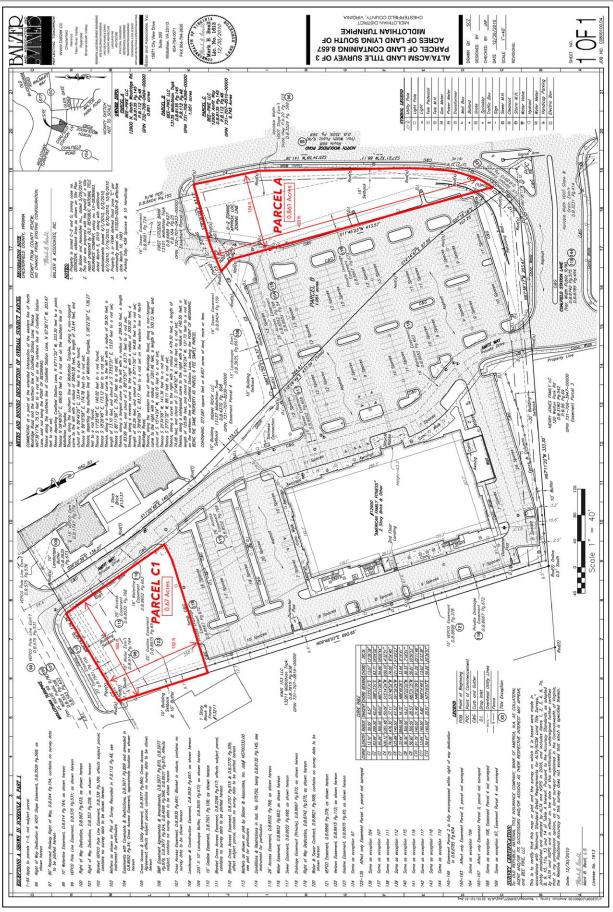

SW Corner of Midlothian Turnpike & Woolridge Road Chesterfield, Virginia 23236

- Join American Family Fitness 68,000 sq ft
- ☐ 1 End Cap Space Available:
  - 2,880 sq. ft. 60W x 48D
- ☐ 2 Outparcels Available
  - Parcel C1 = .67 Acres fronting Midlothian Turnpike (180' x 152')
  - Parcel A = .861 Acre fronting Wooldridge RD
- ☐ Across the street from Food Lion and Walgreen's at Village Marketplace