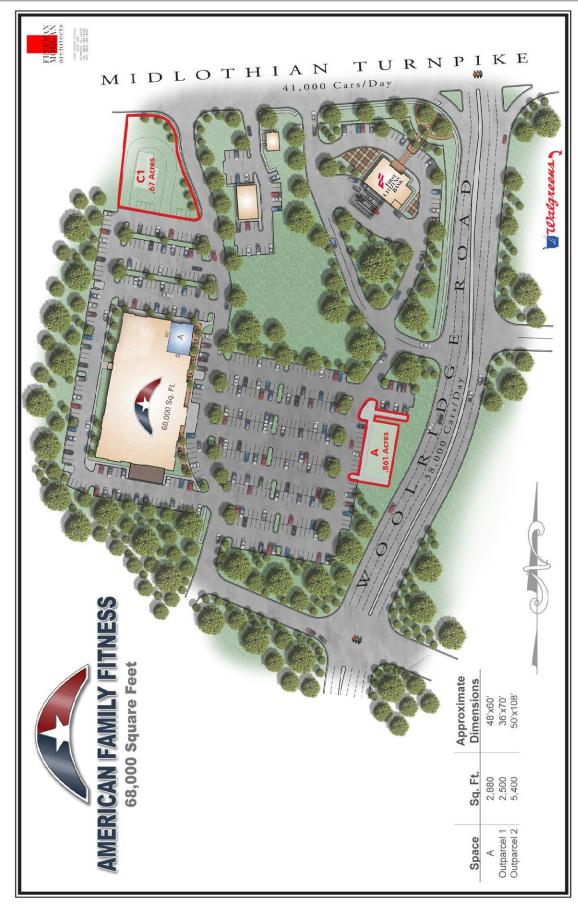

SW Corner of Midlothian Turnpike & Woolridge Road Chesterfield, Virginia 23236

- Join American Family Fitness 68,000 sq ft
- ☐ 1 End Cap Space Available:
  - 2,880 sq. ft. 60W x 48D
- ☐ 2 Outparcels Available
  - Parcel C1 = .67 Acres fronting Midlothian Turnpike (180' x 152')
  - Parcel A = .861 Acre fronting Wooldridge RD
- ☐ Across the street from Food Lion and Walgreen's at Village Marketplace

#### **TRAFFIC COUNTS**

Midlothian Tpke: 64,000 VPD Woolridge Road: 38,000 VPD