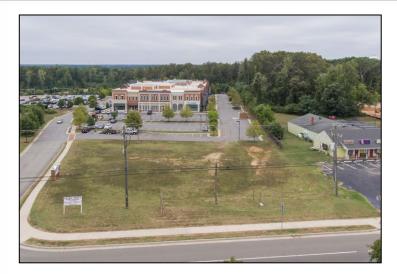

SW Corner of Midlothian Turnpike & Woolridge Road Chesterfield, Virginia 23236

- Join American Family Fitness 68,000 sq ft
- ☐ 1 End Cap Space Available:
  - 2,880 sq. ft. 60W x 48D
- ☐ 2 Outparcels Available
  - Parcel C1 = .67 Acres fronting Midlothian Turnpike (180' x 152')
  - Parcel A = .861 Acre fronting Wooldridge RD
- ☐ Across the street from Food Lion and Walgreen's at Village Marketplace