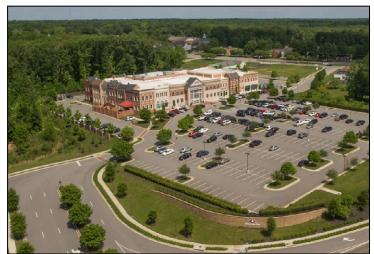

SW Corner of Midlothian Turnpike & Woolridge Road Chesterfield, Virginia 23236

- Join American Family Fitness 68,000 sq ft
- ☐ 1 End Cap Space Available:
  - 2,880 sq. ft. 60W x 48D
- ☐ 2 Outparcels Available
  - Parcel C1 = .67 Acres fronting Midlothian Turnpike (180' x 152')
  - Parcel A = .861 Acre fronting Wooldridge RD
- ☐ Across the street from Food Lion and Walgreen's at Village Marketplace