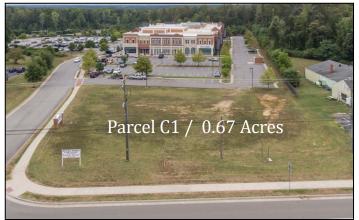

SW Corner of Midlothian Turnpike & Woolridge Road Chesterfield, Virginia 23236

- Join American Family Fitness 68,000 sq ft
- ☐ 1 End Cap Space Available:
  - 2,880 sq. ft. 60W x 48D
- ☐ 2 Outparcels Available
  - Parcel C1 = .67 Acres fronting Midlothian Turnpike (180' x 152')
  - Parcel A = .861 Acre fronting Wooldridge RD
- ☐ Across the street from Food Lion and Walgreen's at Village Marketplace