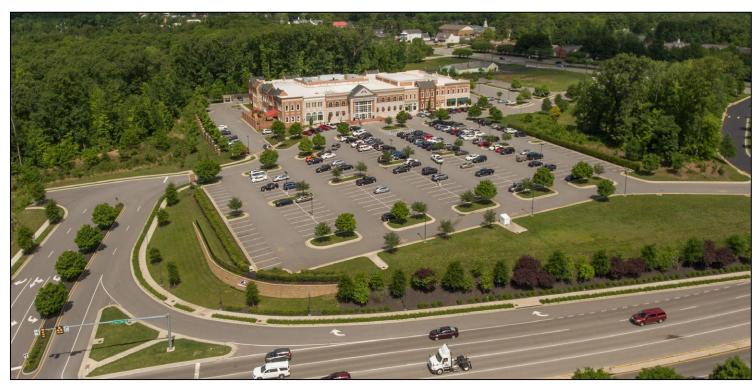

SW Corner of Midlothian Turnpike & Woolridge Road Chesterfield, Virginia 23236

- Join American Family Fitness 68,000 sq ft
- ☐ 1 End Cap Space Available:
  - 2,880 sq. ft. 60W x 48D
- ☐ 2 Outparcels Available
  - Parcel C1 = .67 Acres fronting Midlothian Turnpike (180' x 152')
  - Parcel A = .861 Acre fronting Wooldridge RD
- ☐ Across the street from Food Lion and Walgreen's at Village Marketplace