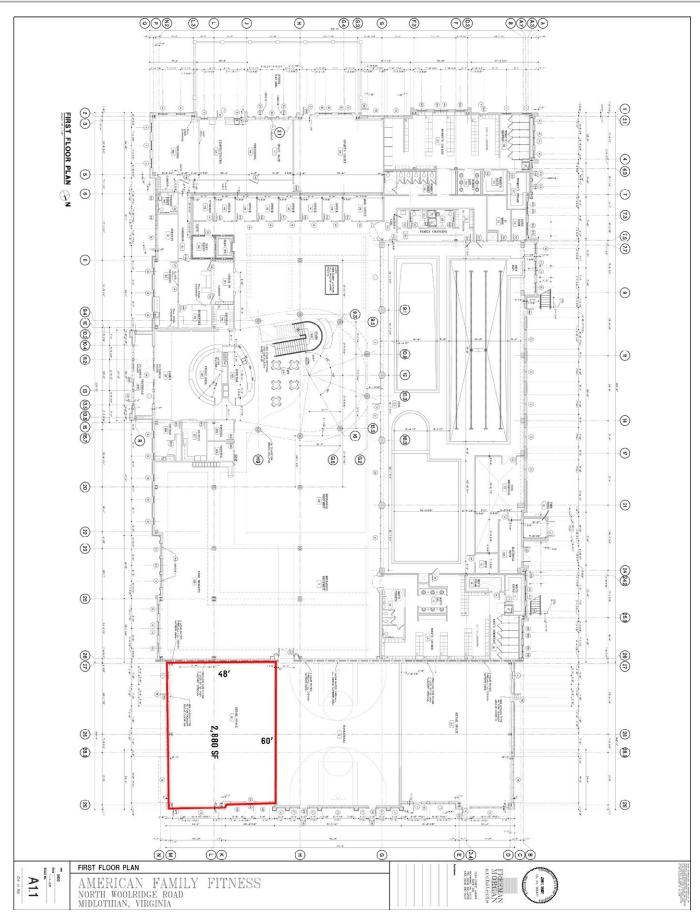

SW Corner of Midlothian Turnpike & Woolridge Road Chesterfield, Virginia 23236

- Join American Family Fitness 68,000 sq ft
- ☐ 1 End Cap Space Available:
  - 2,880 sq. ft. 60W x 48D
- ☐ 2 Outparcels Available
  - Parcel C1 = .67 Acres fronting Midlothian Turnpike (180' x 152')
  - Parcel A = .861 Acre fronting Wooldridge RD
- ☐ Across the street from Food Lion and Walgreen's at Village Marketplace