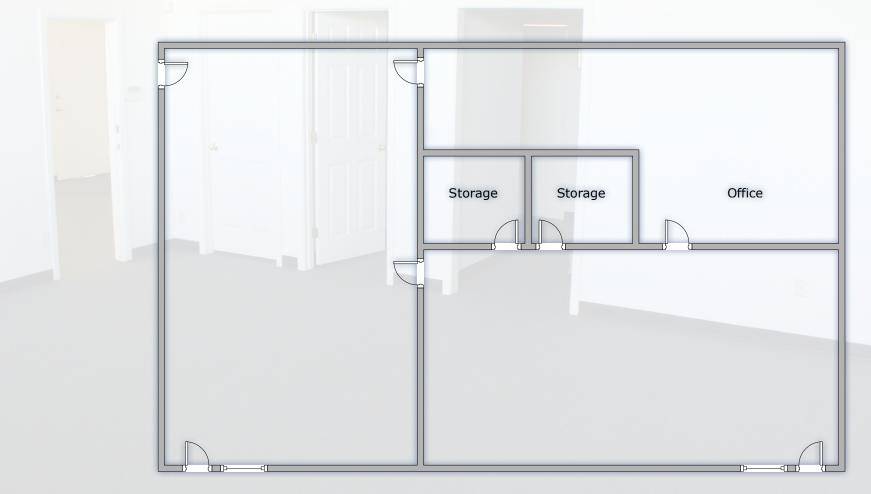

#### Features

- ± 3,213 SF Building
- Suite 117 ± 600 SF Available
- Suite 121 ± 400 SF Available
- Reception, 3 Offices & 1 Bull Pen
- A/C Cooled Building
- Zoning C-TC

- Parcel 138-27-033
- Located at the Southeast Corner of Mesa Dr & 1st Ave