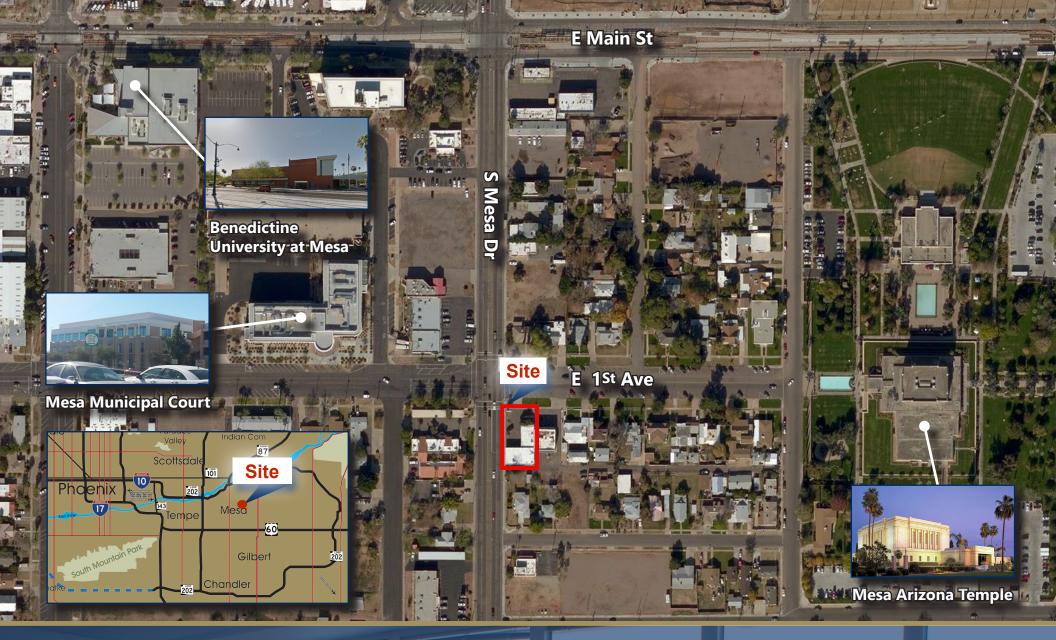

## **OFFICE SUITES FOR LEASE**

117 & 121 S Mesa Drive Mesa, Arizona 85210 \$10.00 NNN Just South of Valley Metro Light Rail Station Main St & Mesa Dr

#### Features

- ± 3,213 SF Building
- Suite 117 ± 600 SF Available
- Suite 121 ± 400 SF Available
- Reception, 3 Offices & 1 Bull Pen
- A/C Cooled Building
- Zoning C-TC

- Parcel 138-27-033
- Located at the Southeast Corner of Mesa Dr & 1st Ave