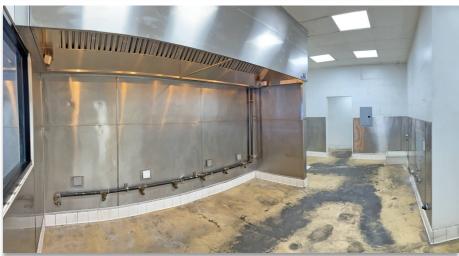

## **FEATURES**

- Amazing restaurant space available with patio
- Grease trap and hood. Polished concrete
- Mens and Womens restrooms. New tenant will need to go through the CUP process
- Unit could be converted into retail