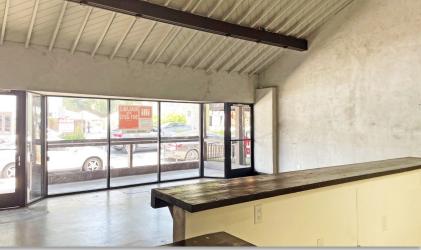

## **FEATURES**

- Amazing restaurant space available with patio
- Grease trap and hood. Polished concrete
- Mens and Womens restrooms. New tenant will need to go through the CUP process
- Unit could be converted into retail