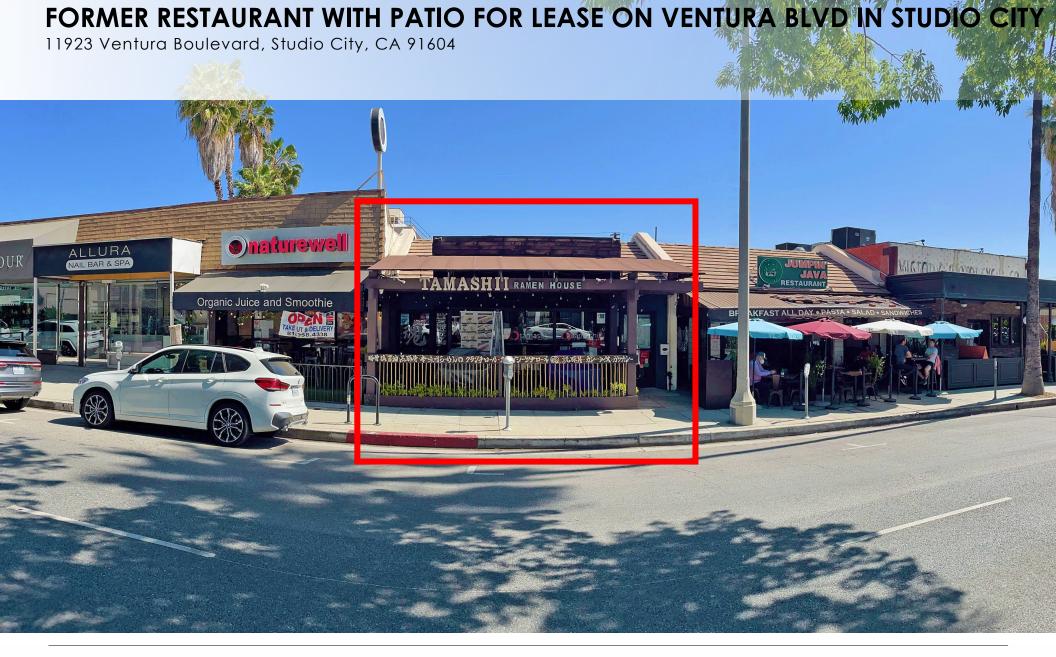

## FORMER RESTAURANT WITH PATIO FOR LEASE ON VENTURA BLVD IN STUDIO CITY

11923 Ventura Boulevard, Studio City, CA 91604

## **FEATURES**

- Amazing restaurant space available with patio
- Grease trap and hood. Polished concrete
- Mens and Womens restrooms. New tenant will need to go through the CUP process
- Unit could be converted into retail