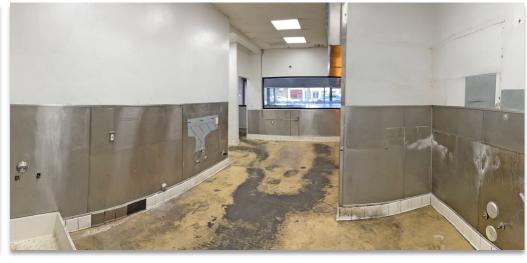

## **FEATURES**

- Amazing restaurant space available with patio
- Grease trap and hood. Polished concrete
- Mens and Womens restrooms. New tenant will need to go through the CUP process
- Unit could be converted into retail