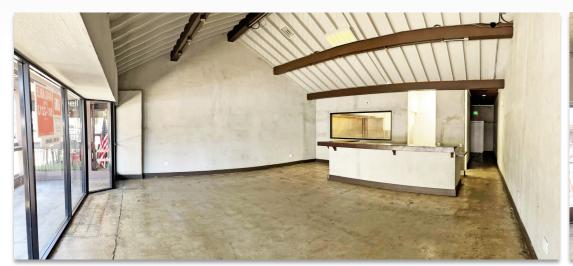

## **FEATURES**

- Amazing restaurant space available with patio
- Grease trap and hood. Polished concrete
- Mens and Womens restrooms. New tenant will need to go through the CUP process
- Unit could be converted into retail