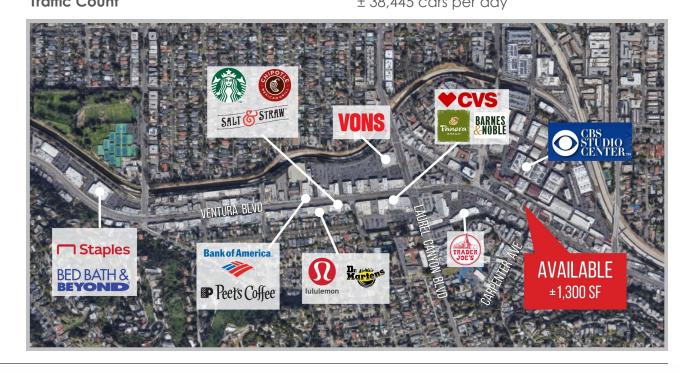

## **AREA AMENITIES**

- This location is located in the dining corridor of Ventura Blvd in Studio City
- High pedestrian traffic
- Next to CBS Studios
- Very busy day time and night time traffic

| DEMOS         | Population            | Avg. HH Income | Daytime Pop. |
|---------------|-----------------------|----------------|--------------|
| 1 Mile        | 21,496                | \$149,615      | 17,964       |
| 3 Miles       | 195,451               | \$120,136      | 162,645      |
| 5 Miles       | 605,131               | \$111,418      | 502,559      |
| Traffic Count | ± 38,445 cars per day |                |              |