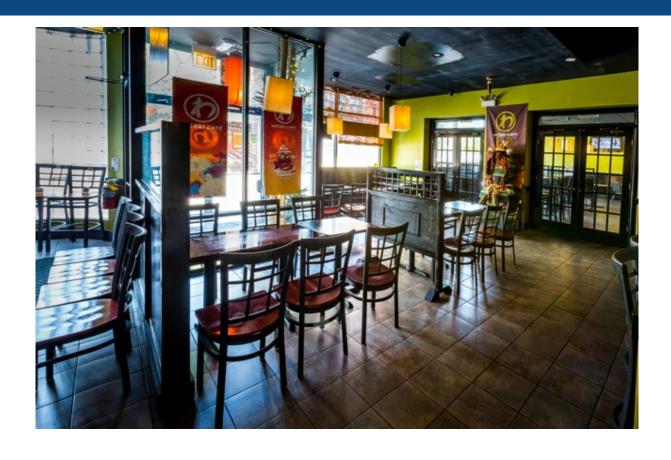

#### **Property Description**

Three retail spaces, including one existing business available for sale in prime North Center location. Perfect for a restaurant operator with additional rental income from thriving business with liquor license. Real Estate Sale Price of \$1,299,000 and Business Sale Price of \$199,000. Building size is 5,303 SF and land size is 7,675 SF. B1-2 Zoning. Current Net Operating Income of \$54,999 (approximately). Projected Net Operating Income of \$113,385.72. Located 0.3 miles from CTA stop at Irving Park. C'est Bien Thai with lease until 9/30/21 with 5 year option. Wasabi Cafe is owned by th ...more information