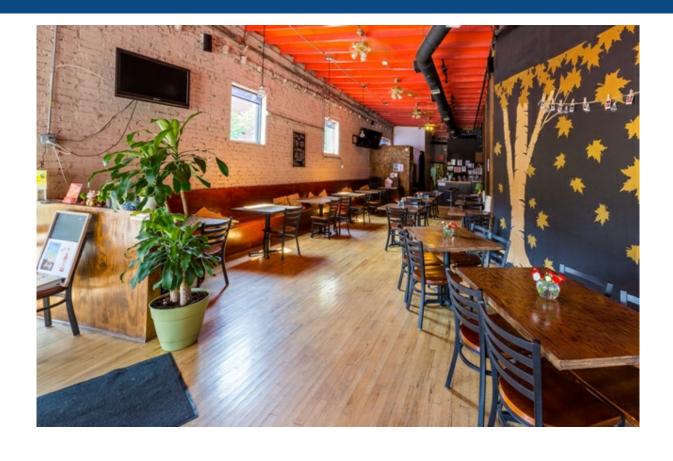

#### **Property Description**

Three retail spaces, including one existing business available for sale in prime North Center location. Perfect for a restaurant operator with additional rental income from thriving business with liquor license. Real Estate Sale Price of \$1,299,000 and Business Sale Price of \$199,000. Building size is 5,303 SF and land size is 7,675 SF. B1-2 Zoning. Current Net Operating Income of \$54,999 (approximately). Projected Net Operating Income of \$113,385.72. Located 0.3 miles from CTA stop at Irving Park. C'est Bien Thai with lease until 9/30/21 with 5 year option. Wasabi Cafe is owned by th ...more information

#### **Property Details**

SALE PRICE: **\$1,299,000** 

PROPERTY TAX: \$56,984

ZONING: B1-2

BUILDING SQ FT: 5,303

SITE SQUARE FEET: 7,675

CHICAGO, ILLINOIS 60613

CHICAGO, ILLINOIS 60613