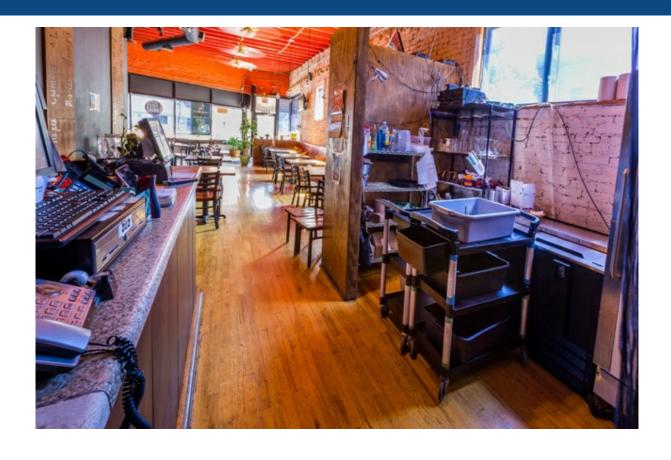

#### **Property Description**

Three retail spaces, including one existing business available for sale in prime North Center location. Perfect for a restaurant operator with additional rental income from thriving business with liquor license. Real Estate Sale Price of \$1,299,000 and Business Sale Price of \$199,000. Building size is 5,303 SF and land size is 7,675 SF. B1-2 Zoning. Current Net Operating Income of \$54,999 (approximately). Projected Net Operating Income of \$113,385.72. Located 0.3 miles from CTA stop at Irving Park. C'est Bien Thai with lease until 9/30/21 with 5 year option. Wasabi Cafe is owned by th ...more information

#### **Property Details**

SALE PRICE: **\$1,299,000** 

PROPERTY TAX: \$56,984

ZONING: B1-2

BUILDING SQ FT: 5,303

SITE SQUARE FEET: 7,675

CHICAGO, ILLINOIS 60613

CHICAGO, ILLINOIS 60613