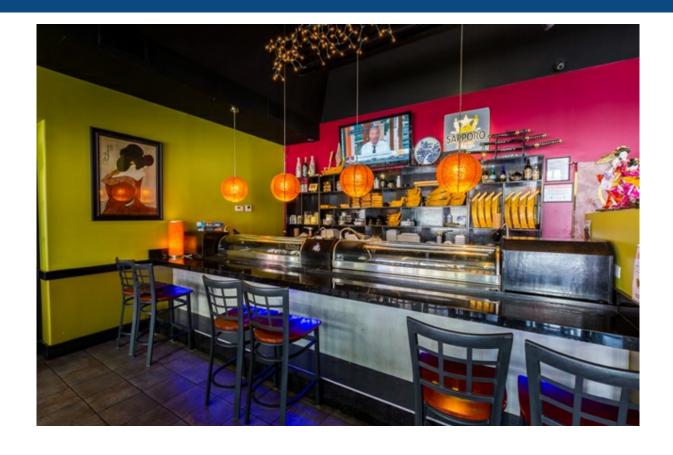

#### **Property Description**

Three retail spaces, including one existing business available for sale in prime North Center location. Perfect for a restaurant operator with additional rental income from thriving business with liquor license. Real Estate Sale Price of \$1,299,000 and Business Sale Price of \$199,000. Building size is 5,303 SF and land size is 7,675 SF. B1-2 Zoning. Current Net Operating Income of \$54,999 (approximately). Projected Net Operating Income of \$113,385.72. Located 0.3 miles from CTA stop at Irving Park. C'est Bien Thai with lease until 9/30/21 with 5 year option. Wasabi Cafe is owned by th ...more information