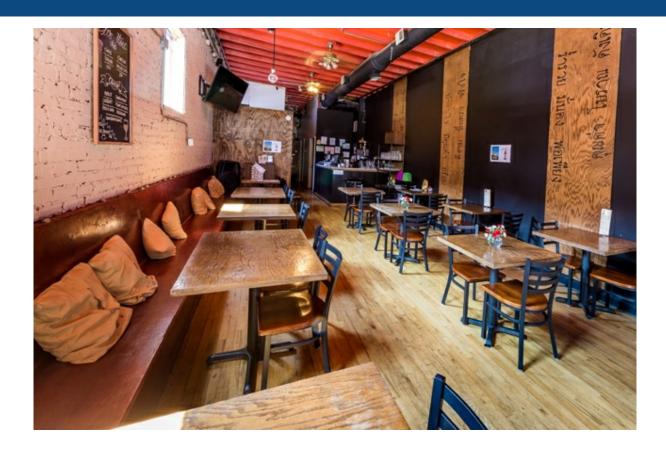

#### **Property Description**

Three retail spaces, including one existing business available for sale in prime North Center location. Perfect for a restaurant operator with additional rental income from thriving business with liquor license. Real Estate Sale Price of \$1,299,000 and Business Sale Price of \$199,000. Building size is 5,303 SF and land size is 7,675 SF. B1-2 Zoning. Current Net Operating Income of \$54,999 (approximately). Projected Net Operating Income of \$113,385.72. Located 0.3 miles from CTA stop at Irving Park. C'est Bien Thai with lease until 9/30/21 with 5 year option. Wasabi Cafe is owned by th ...more information

#### **Property Details**

SALE PRICE: **\$1,299,000** 

PROPERTY TAX: \$56,984

ZONING: B1-2

BUILDING SQ FT: 5,303

SITE SQUARE FEET: 7,675

CHICAGO, ILLINOIS 60613

CHICAGO, ILLINOIS 60613