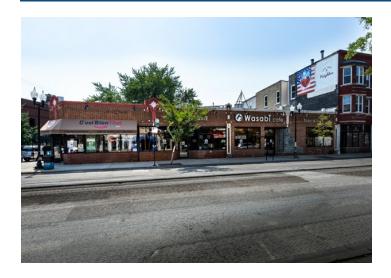

#### **Property Description**

Three retail spaces, including one existing business available for sale in prime North Center location. Perfect for a restaurant operator with additional rental income from thriving business with liquor license. Real Estate Sale Price of \$1,299,000 and Business Sale Price of \$199,000. Building size is 5,303 SF and land size is 7,675 SF. B1-2 Zoning. Current Net Operating Income of \$54,999 (approximately). Projected Net Operating Income of \$113,385.72. Located 0.3 miles from CTA stop at Irving Park. C'est Bien Thai with lease until 9/30/21 with 5 year option. Wasabi Cafe is owned by th ...more information

#### **Property Details**

SALE PRICE: **\$1,299,000** 

PROPERTY TAX: \$56,984

ZONING: B1-2

BUILDING SQ FT: 5,303

SITE SQUARE FEET: 7,675

CHICAGO, ILLINOIS 60613

CHICAGO, ILLINOIS 60613