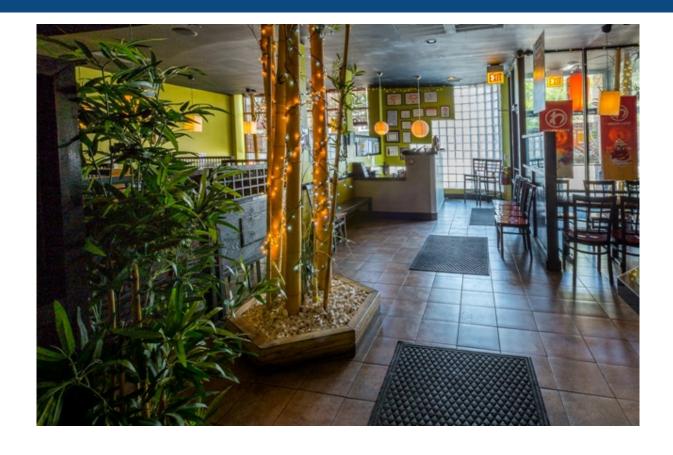

#### **Property Description**

Three retail spaces, including one existing business available for sale in prime North Center location. Perfect for a restaurant operator with additional rental income from thriving business with liquor license. Real Estate Sale Price of \$1,299,000 and Business Sale Price of \$199,000. Building size is 5,303 SF and land size is 7,675 SF. B1-2 Zoning. Current Net Operating Income of \$54,999 (approximately). Projected Net Operating Income of \$113,385.72. Located 0.3 miles from CTA stop at Irving Park. C'est Bien Thai with lease until 9/30/21 with 5 year option. Wasabi Cafe is owned by th ...more information