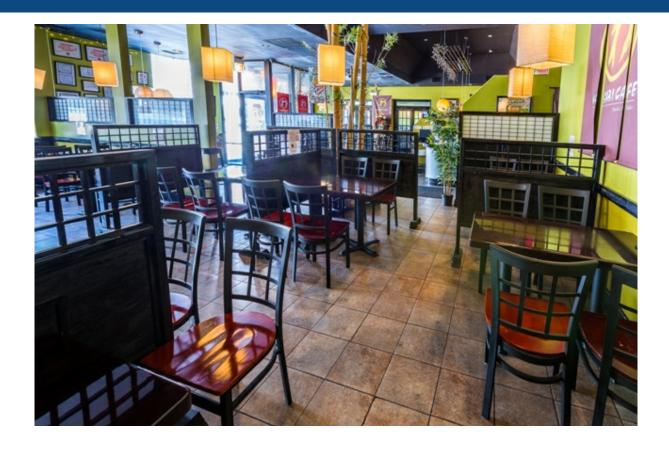

#### **Property Description**

Three retail spaces, including one existing business available for sale in prime North Center location. Perfect for a restaurant operator with additional rental income from thriving business with liquor license. Real Estate Sale Price of \$1,299,000 and Business Sale Price of \$199,000. Building size is 5,303 SF and land size is 7,675 SF. B1-2 Zoning. Current Net Operating Income of \$54,999 (approximately). Projected Net Operating Income of \$113,385.72. Located 0.3 miles from CTA stop at Irving Park. C'est Bien Thai with lease until 9/30/21 with 5 year option. Wasabi Cafe is owned by th ...more information