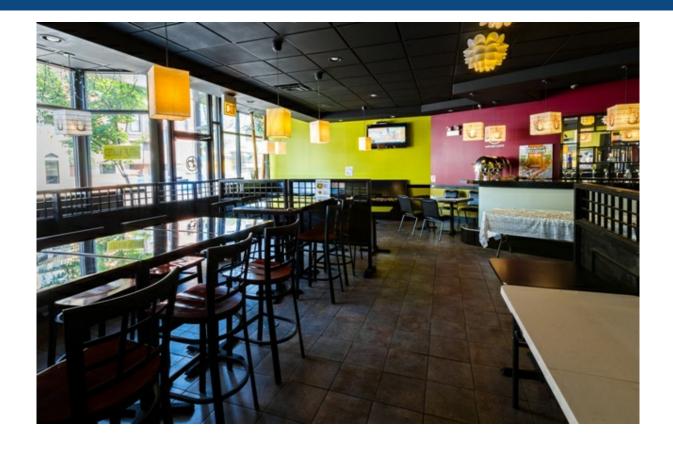

#### **Property Description**

Three retail spaces, including one existing business available for sale in prime North Center location. Perfect for a restaurant operator with additional rental income from thriving business with liquor license. Real Estate Sale Price of \$1,299,000 and Business Sale Price of \$199,000. Building size is 5,303 SF and land size is 7,675 SF. B1-2 Zoning. Current Net Operating Income of \$54,999 (approximately). Projected Net Operating Income of \$113,385.72. Located 0.3 miles from CTA stop at Irving Park. C'est Bien Thai with lease until 9/30/21 with 5 year option. Wasabi Cafe is owned by th ...more information