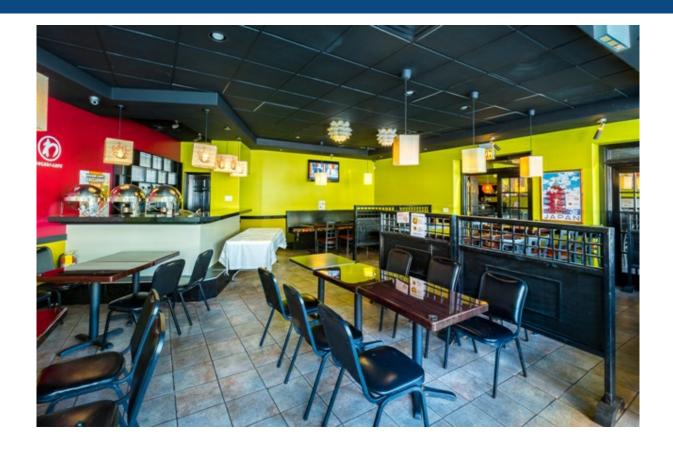

#### **Property Description**

Three retail spaces, including one existing business available for sale in prime North Center location. Perfect for a restaurant operator with additional rental income from thriving business with liquor license. Real Estate Sale Price of \$1,299,000 and Business Sale Price of \$199,000. Building size is 5,303 SF and land size is 7,675 SF. B1-2 Zoning. Current Net Operating Income of \$54,999 (approximately). Projected Net Operating Income of \$113,385.72. Located 0.3 miles from CTA stop at Irving Park. C'est Bien Thai with lease until 9/30/21 with 5 year option. Wasabi Cafe is owned by th ...more information