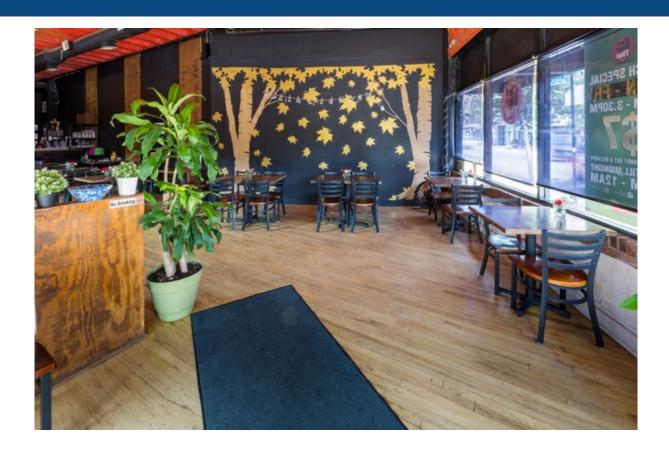

#### **Property Description**

Three retail spaces, including one existing business available for sale in prime North Center location. Perfect for a restaurant operator with additional rental income from thriving business with liquor license. Real Estate Sale Price of \$1,299,000 and Business Sale Price of \$199,000. Building size is 5,303 SF and land size is 7,675 SF. B1-2 Zoning. Current Net Operating Income of \$54,999 (approximately). Projected Net Operating Income of \$113,385.72. Located 0.3 miles from CTA stop at Irving Park. C'est Bien Thai with lease until 9/30/21 with 5 year option. Wasabi Cafe is owned by th ...more information