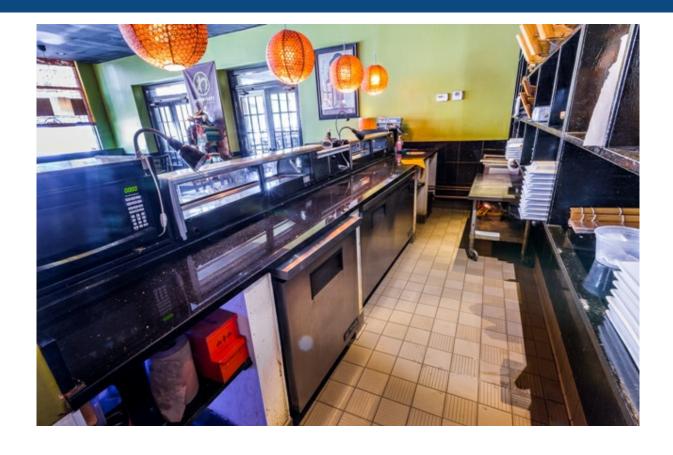

#### **Property Description**

Three retail spaces, including one existing business available for sale in prime North Center location. Perfect for a restaurant operator with additional rental income from thriving business with liquor license. Real Estate Sale Price of \$1,299,000 and Business Sale Price of \$199,000. Building size is 5,303 SF and land size is 7,675 SF. B1-2 Zoning. Current Net Operating Income of \$54,999 (approximately). Projected Net Operating Income of \$113,385.72. Located 0.3 miles from CTA stop at Irving Park. C'est Bien Thai with lease until 9/30/21 with 5 year option. Wasabi Cafe is owned by th ...more information