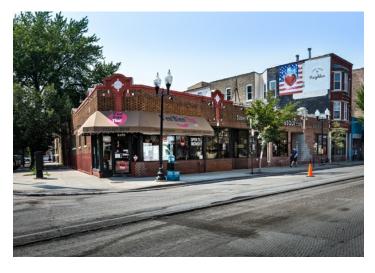

#### **Property Description**

Three retail spaces, including one existing business available for sale in prime North Center location. Perfect for a restaurant operator with additional rental income from thriving business with liquor license. Real Estate Sale Price of \$1,299,000 and Business Sale Price of \$199,000. Building size is 5,303 SF and land size is 7,675 SF. B1-2 Zoning. Current Net Operating Income of \$54,999 (approximately). Projected Net Operating Income of \$113,385.72. Located 0.3 miles from CTA stop at Irving Park. C'est Bien Thai with lease until 9/30/21 with 5 year option. Wasabi Cafe is owned by th ...more information

#### **Property Details**

SALE PRICE: **\$1,299,000** 

PROPERTY TAX: \$56,984

ZONING: B1-2

BUILDING SQ FT: 5,303

SITE SQUARE FEET: 7,675

CHICAGO, ILLINOIS 60613

CHICAGO, ILLINOIS 60613