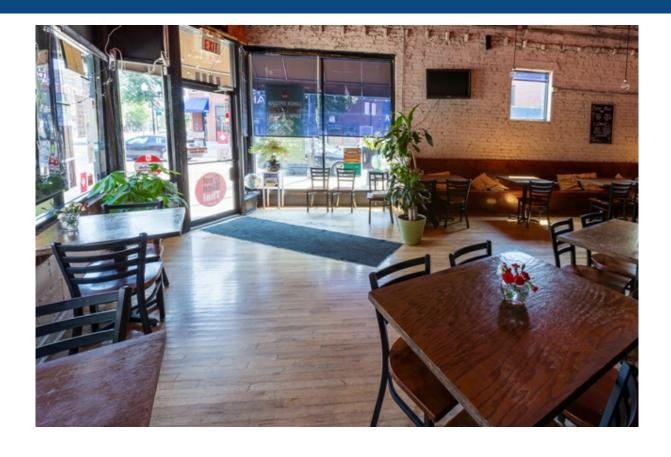

#### **Property Description**

Three retail spaces, including one existing business available for sale in prime North Center location. Perfect for a restaurant operator with additional rental income from thriving business with liquor license. Real Estate Sale Price of \$1,299,000 and Business Sale Price of \$199,000. Building size is 5,303 SF and land size is 7,675 SF. B1-2 Zoning. Current Net Operating Income of \$54,999 (approximately). Projected Net Operating Income of \$113,385.72. Located 0.3 miles from CTA stop at Irving Park. C'est Bien Thai with lease until 9/30/21 with 5 year option. Wasabi Cafe is owned by th ...more information

#### **Property Details**

SALE PRICE: **\$1,299,000** 

PROPERTY TAX: \$56,984

ZONING: B1-2

BUILDING SQ FT: 5,303

SITE SQUARE FEET: 7,675

CHICAGO, ILLINOIS 60613

CHICAGO, ILLINOIS 60613