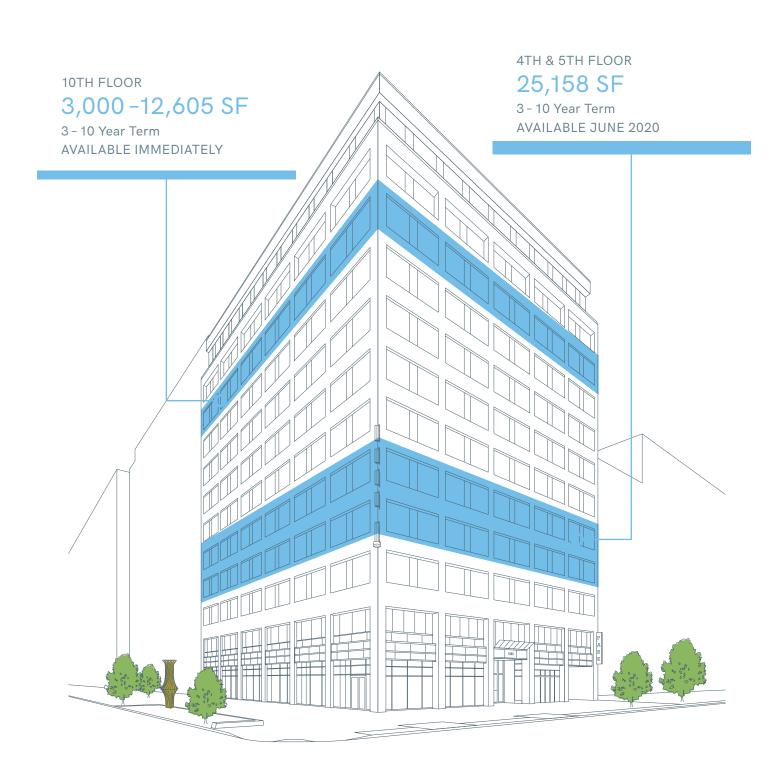

Newly Renovated Restrooms

On-Site Property Management

Tenant-Only Conference Center

Newly Renovated Fitness Center











#### **MULTI-TENANT TEST FIT**

### FULL FLOOR TEST FIT



#### 3,293 SF SUITE 1002

| Offices: 4       |
|------------------|
| Workstations: 12 |
| Occupancy: 16    |
| WINDOWLINE       |

WINDOWLINE . . . . . . . . . . . . . . . .

2,683 SF

Occupancy: 7 WINDOWLINE

• • • • • • • • • • • • • • • • •

12,640 SF FULL FLOOR

Occupancy: 67 WINDOWLINE . . . . . . . . . . . . . . .

19TH STREET





WINDOWLINE . . . . . . . . . . . . . . .





WINDOWLINE . . . . . . . . . . . . . . . .









For Leasing Information:

PETE PROMINSKI peter.prominski@transwestern.com 202.775.7005

GEORGE VOGELEI george.vogelei@transwestern.com 202.775.7042



## Availabilities