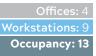

#### 3,293 SF SUITE 1002

| Offices: 4       |
|------------------|
| Workstations: 12 |
| Occupancy: 16    |
| WINDOWLINE       |

WINDOWLINE . . . . . . . . . . . . . . . .

2,683 SF

Occupancy: 7 WINDOWLINE