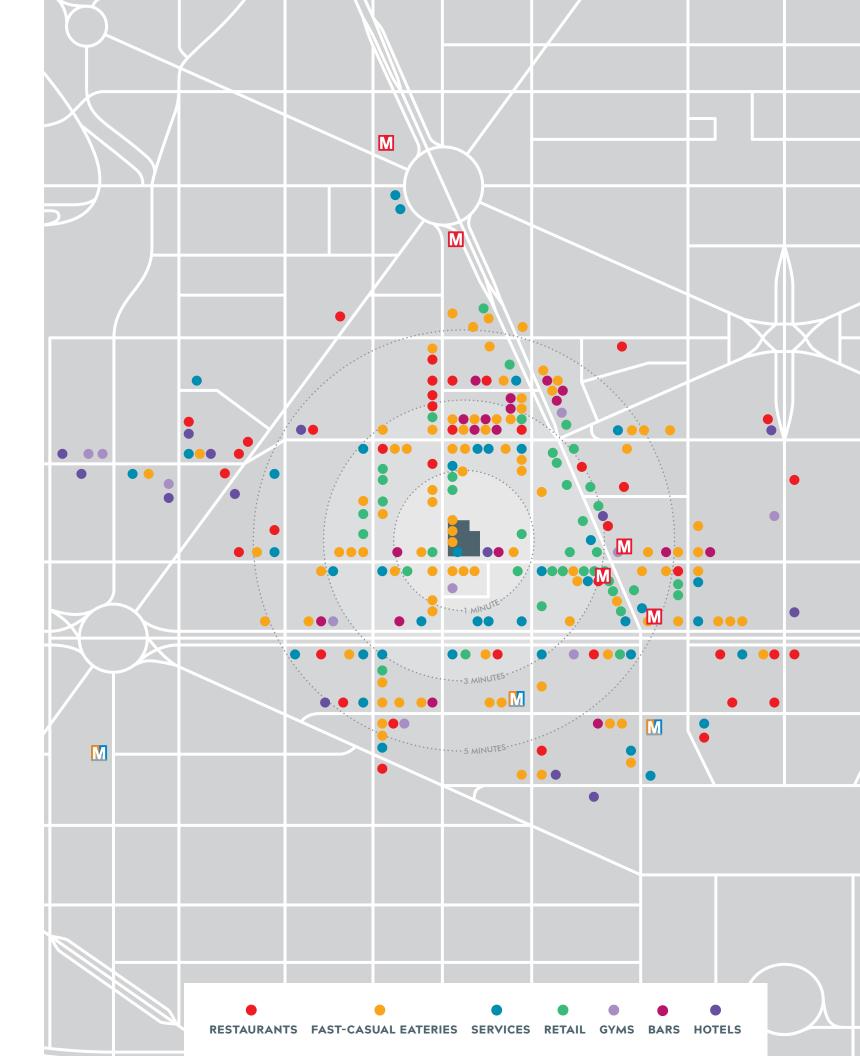

entials Done Right





Newly Renovated Restrooms

On-Site Property Management

Tenant-Only Conference Center

Newly Renovated Fitness Center











#### **MULTI-TENANT TEST FIT**

### FULL FLOOR TEST FIT



#### 3,293 SF SUITE 1002

| Offices: 4       |
|------------------|
| Workstations: 12 |
| Occupancy: 16    |
| WINDOWLINE       |

WINDOWLINE . . . . . . . . . . . . . . . .

2,683 SF

Occupancy: 7 WINDOWLINE

• • • • • • • • • • • • • • • • •

12,640 SF FULL FLOOR

Occupancy: 67 WINDOWLINE . . . . . . . . . . . . . . .

19TH STREET





WINDOWLINE . . . . . . . . . . . . . . .





WINDOWLINE . . . . . . . . . . . . . . . .









For Leasing Information:

PETE PROMINSKI peter.prominski@transwestern.com 202.775.7005

GEORGE VOGELEI george.vogelei@transwestern.com 202.775.7042



## Availabilities