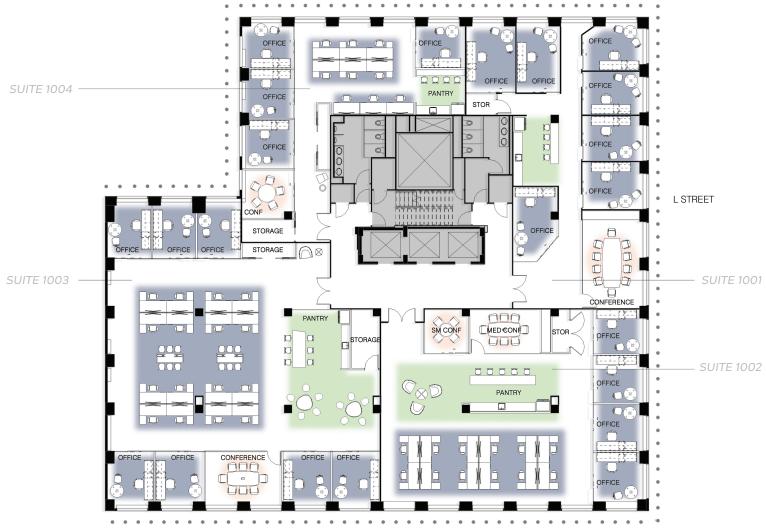

#### **MULTI-TENANT TEST FIT**

### FULL FLOOR TEST FIT

#### 3,293 SF SUITE 1002

| Offices: 4       |
|------------------|
| Workstations: 12 |
| Occupancy: 16    |
| WINDOWLINE       |

WINDOWLINE . . . . . . . . . . . . . . . .

2,683 SF

Occupancy: 7 WINDOWLINE

• • • • • • • • • • • • • • • • •

12,640 SF FULL FLOOR

Occupancy: 67 WINDOWLINE . . . . . . . . . . . . . . .

19TH STREET

WINDOWLINE . . . . . . . . . . . . . . .

WINDOWLINE . . . . . . . . . . . . . . . .