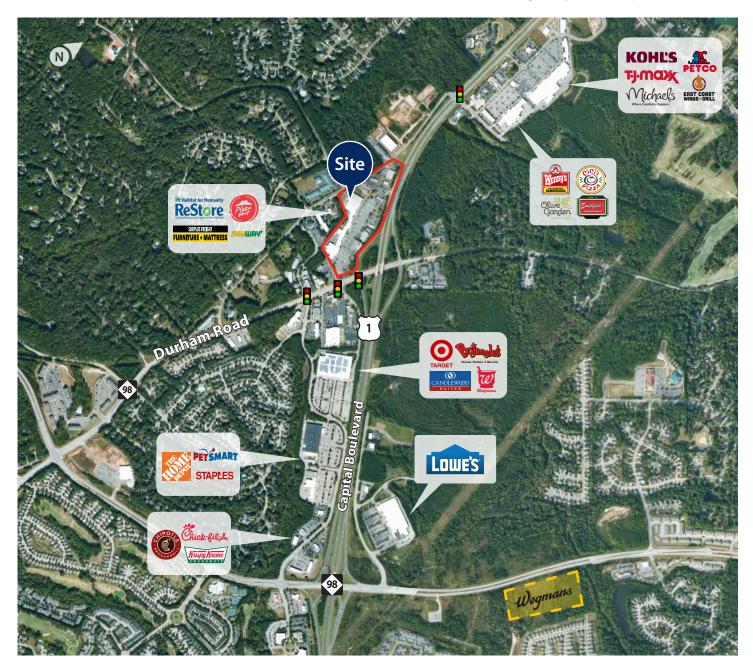

### Opportunity

- Highly-visible community retail center positioned off Capital Boulevard and Highway 98; adjacent to Target, Kohl's, T.J. Maxx and Petco
- Suite C 1,500 sf available
- Suite P 1,200 sf available
- Suite S 2,626 sf available

#### Location

 Prime location at the intersection of Highway 98 and US Highway 1 in Wake Forest, NC, serving a population of 45,000 within a three-mile radius For more information, please contact:

**David H. Stowe, Jr.**, Senior Vice President D 919 420 1570 O 919 785 3434 david.stowe@avisonyoung.com