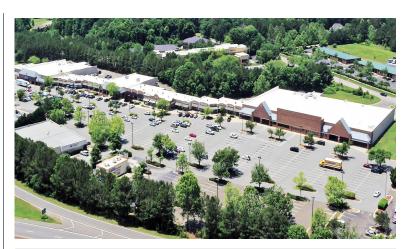

### Opportunity

- Highly-visible community retail center positioned off Capital Boulevard and Highway 98; adjacent to Target, Kohl's, T.J. Maxx and Petco
- Suite C 1,500 sf available
- Suite P 1,200 sf available
- Suite S 2,626 sf available