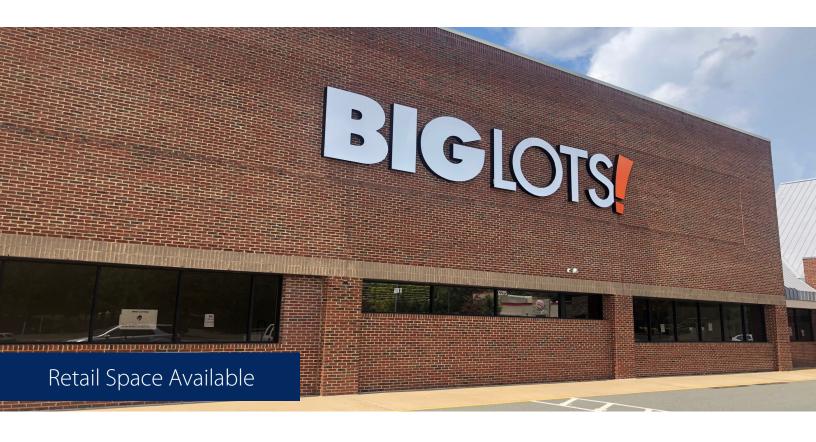

### Opportunity

- Highly-visible community retail center positioned off Capital Boulevard and Highway 98; adjacent to Target, Kohl's, T.J. Maxx and Petco
- Suite C 1,500 sf available
- Suite P 1,200 sf available
- Suite S 2,626 sf available

#### Rate & Term

- \$18.00/sf, NNN