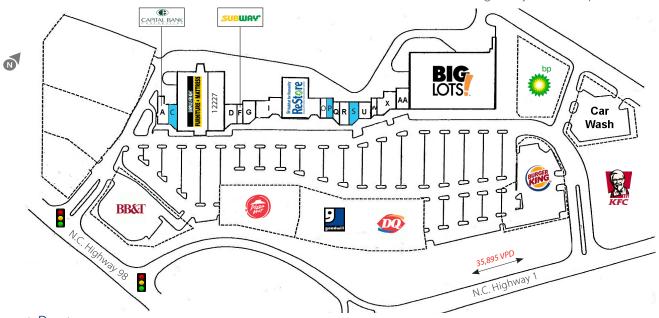

## Tenant Roster

| Suite | Tenant                               | Size     |
|-------|--------------------------------------|----------|
| 12225 | Surplus Freight Furniture & Mattress |          |
| 12227 | Wake Beauty                          |          |
| 12253 | Habitat ReStore                      |          |
| 12295 | Big Lots                             |          |
| А     | Capital Bank                         |          |
| C     | AVAILABLE                            | 1,500 sf |
| D     | Best Dry Cleaners                    |          |
| F     | Subway                               |          |
| G     | Shish Kabob                          |          |
| I     | Engine Masters Power Equipment       |          |
| 0     | AJ Salon                             |          |
| Р     | AVAILABLE                            | 1,200 sf |
| Q     | Nasrin Brow Studio                   |          |
| R     | Regional Finance                     |          |
| S     | AVAILABLE                            | 2,626 sf |
| U     | PTA Pizza                            |          |
| W     | Labelle Nails                        |          |
| Χ     | Tracie's Boots and Buckles           |          |
|       |                                      |          |

## Traffic Counts

| CoStar                   | Vehicles Per Day (VPD) |
|--------------------------|------------------------|
| Capital Boulevard (US 1) | 35,895                 |
| Highway 98               | 31,000                 |