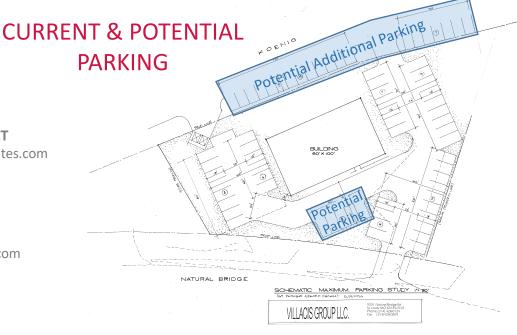

# **PARKING**

## PROPERTY INFORMATION

**AVAILABLE SF:** 6,000 SF on 1 Acre

**PARKING:** 38 Stalls + 26 Potential Stalls

**CAPEX UPDATES: \$35,000 OF COMPLETED RENOVATIONS** 

Roof \* Parking \* Landscaping

\$23,500 ADDITIONAL CREDITS AT CLOSING