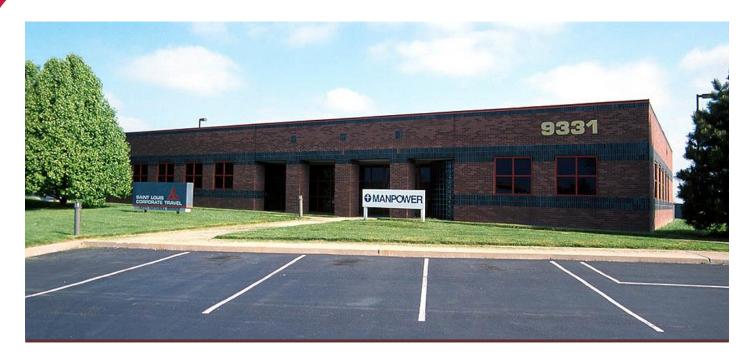

# RENOVATED OFFICE BUILDING FOR SALE

9331 NATURAL BRIDGE RD

Berkeley, MO 63134

#### **NOTES:**

- Oversized Restrooms with Dual Vanities
- Brick Exterior and Expansive Window Lines
- Charter Fiber and 400 Amp In-Floor Electric Raceways

**LOCATION:** Immediate Access to I-70 & I-170 **PRICE:** \$463,000 LESS \$23,500 Credit