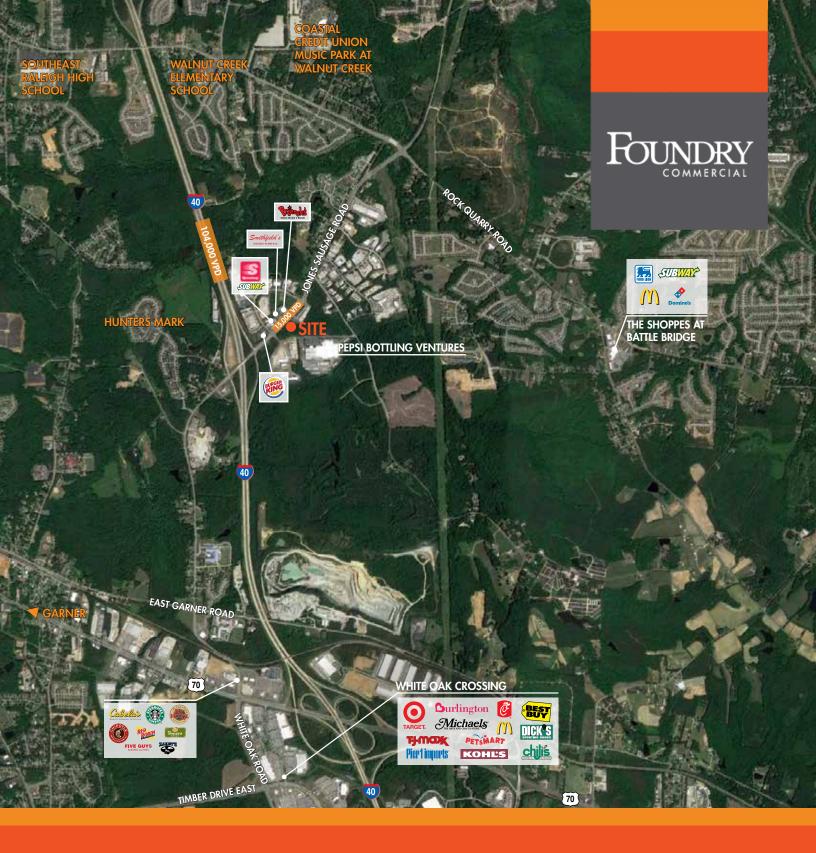

## **OUTPARCEL FOR SALE, LEASE, OR BUILD-TO-SUIT**

#### **PROPERTY FEATURES**

- 1.21 acres
- Proposed outparcel adjacent to a proposed major convenience store chain
- Master retention and utilities will be in place
- Rough graded condition
- Located right off of I-40
- Minutes away from White Oak Crossing and Walnut Creek Amphitheater

| TRAFFIC COUNTS     |             |
|--------------------|-------------|
| I-40               | 104,000 VPD |
| JONES SAUSAGE ROAD | 15,000 VPD  |

For more information, please contact:

**JAMES MATTOX** 