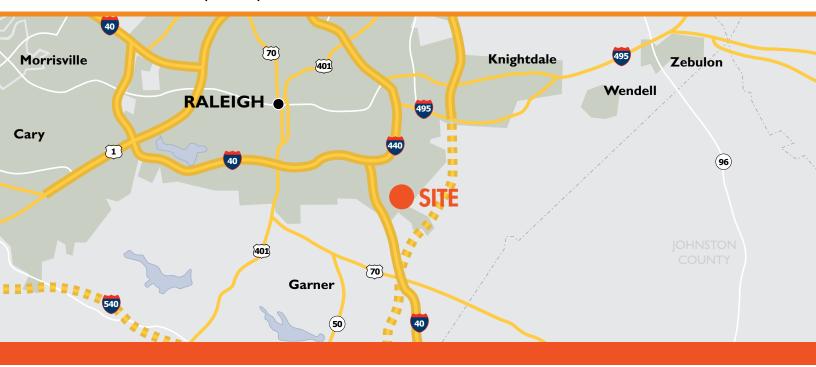

**GARNER, NORTH CAROLINA** 

PROPOSED OUTPARCEL FOR SALE, LEASE, OR BUILD-TO-SUIT 1.21 AC

### **OUTPARCEL FOR SALE, LEASE, OR BUILD-TO-SUIT**



#### **PROPERTY FEATURES**

- 1.21 acres
- Proposed outparcel adjacent to a proposed major convenience store chain
- Master retention and utilities will be in place
- Rough graded condition
- Located right off of I-40
- Minutes away from White Oak Crossing and Walnut Creek Amphitheater

| DEMOGRAPHICS              | 1 MILE   | 3 MILES  | 5 MILES  |
|---------------------------|----------|----------|----------|
| 2018 ESTIMATED POPULATION | 3,389    | 50,693   | 127,239  |
| 2023 PROJECTED POPULATION | 3,841    | 56,876   | 143,667  |
| EST. HOUSEHOLD INCOME     | \$61,425 | \$56,798 | \$55,585 |

| TRAFFIC COUNTS     |             |
|--------------------|-------------|
| I-40               | 104,000 VPD |
| JONES SAUSAGE ROAD | 15,000 VPD  |

For more information, please contact:

**JAME