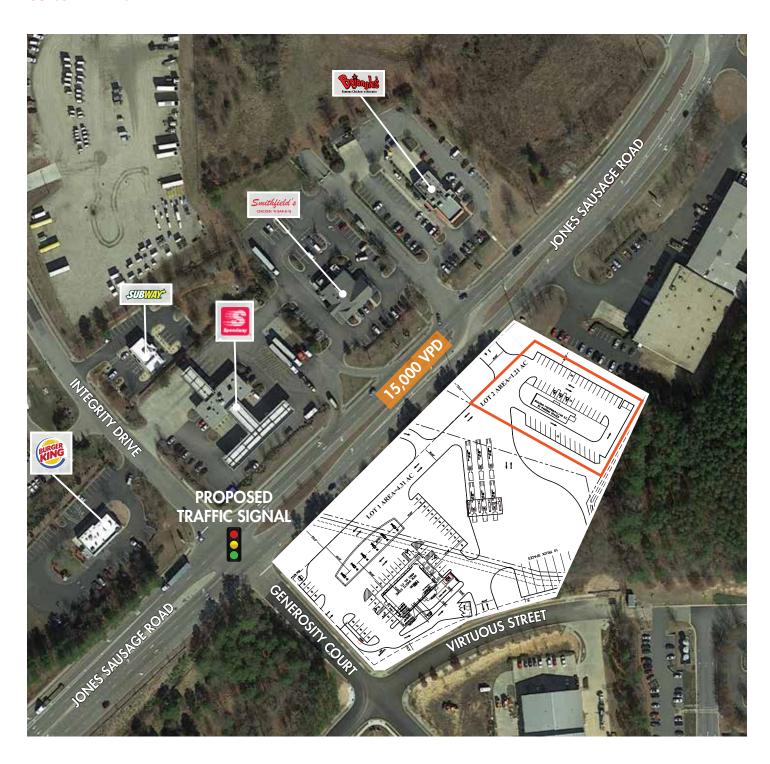

Minutes away from White Oak Crossing and Walnut Creek Amphitheater

| DEMOGRAPHICS              | 1 MILE   | 3 MILES  | 5 MILES  |
|---------------------------|----------|----------|----------|
| 2018 ESTIMATED POPULATION | 3,389    | 50,693   | 127,239  |
| 2023 PROJECTED POPULATION | 3,841    | 56,876   | 143,667  |
| EST. HOUSEHOLD INCOME     | \$61,425 | \$56,798 | \$55,585 |

| TRAFFIC COUNTS     |             |
|--------------------|-------------|
| I-40               | 104,000 VPD |
| JONES SAUSAGE ROAD | 15,000 VPD  |

For more information, please contact:

**JAMES MATTOX** 



## **OUTPARCEL FOR SALE, LEASE, OR BUILD-TO-SUIT**

### **LOCATION**



For more information, please contact:

**JAMES MATTOX** 



## **OUTPARCEL FOR SALE, LEASE, OR BUILD-TO-SUIT**

### **CONCEPT PLAN**



For more information, please contact:

**JAMES MATTOX** 



## **OUTPARCEL FOR SALE, LEASE, OR BUILD-TO-SUIT**

### **CONCEPT PLAN**