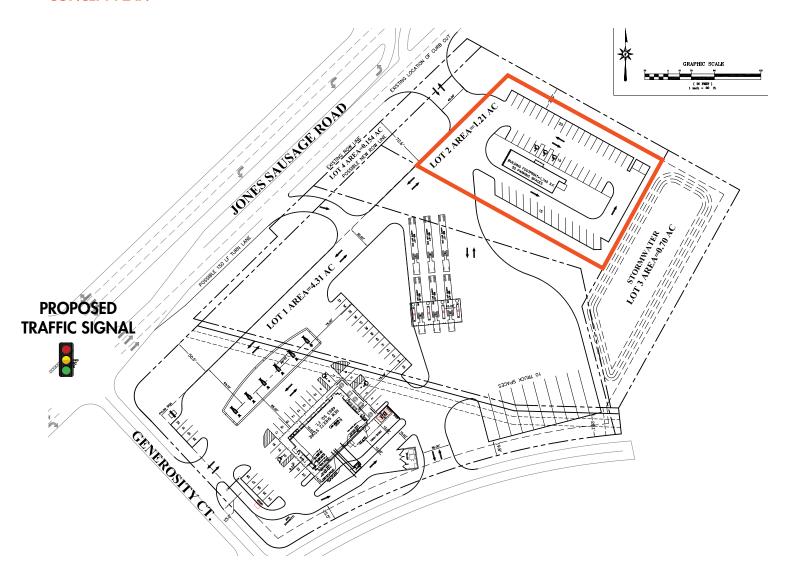

------------------------|----------|----------|----------|
| 2018 ESTIMATED POPULATION | 3,389    | 50,693   | 127,239  |
| 2023 PROJECTED POPULATION | 3,841    | 56,876   | 143,667  |
| EST. HOUSEHOLD INCOME     | \$61,425 | \$56,798 | \$55,585 |

| TRAFFIC COUNTS     |             |
|--------------------|-------------|
| I-40               | 104,000 VPD |
| JONES SAUSAGE ROAD | 15,000 VPD  |

For more information, please contact:

**JAMES MATTOX** 



## **OUTPARCEL FOR SALE, LEASE, OR BUILD-TO-SUIT**

### **LOCATION**



For more information, please contact:

**JAMES MATTOX** 



## **OUTPARCEL FOR SALE, LEASE, OR BUILD-TO-SUIT**

### **CONCEPT PLAN**



For more information, please contact:

**JAMES MATTOX** 



## **OUTPARCEL FOR SALE, LEASE, OR BUILD-TO-SUIT**

### **CONCEPT PLAN**