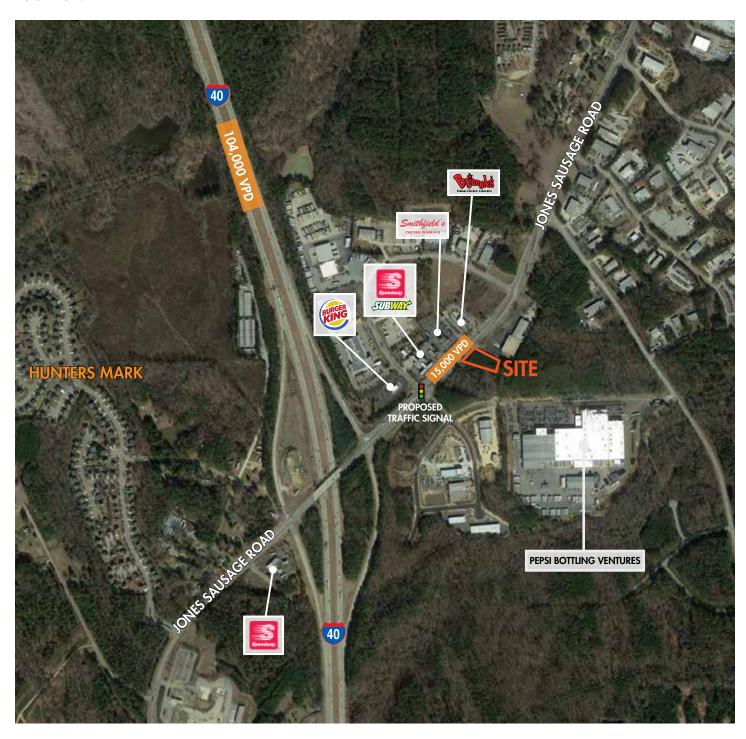

## **OUTPARCEL FOR SALE, LEASE, OR BUILD-TO-SUIT**

| TRAFFIC COUNTS     |             |
|--------------------|-------------|
| I-40               | 104,000 VPD |
| JONES SAUSAGE ROAD | 15,000 VPD  |

For more information, please contact:

**JAMES MATTOX** 