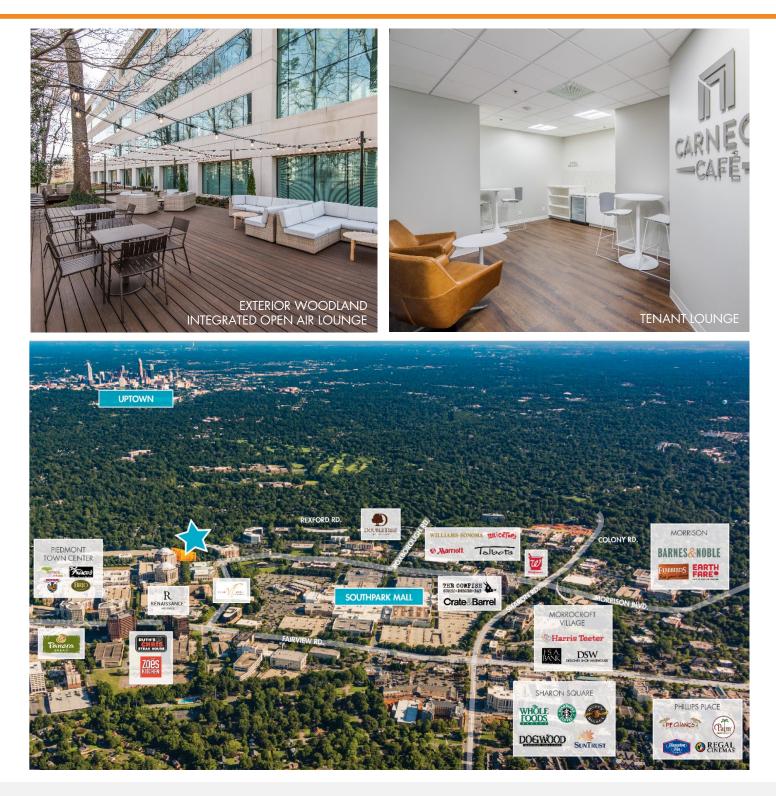

## CARNEGIE POINT PROPERTY FEATURES

- Building renovations recently completed
- Convenient SouthPark location with close proximity to dining, retail, and entertainment
- Both surface and structured parking deck available
- Abundant natural light with extensive glass lines
- Fifteen minutes to Charlotte-Douglas International Airport