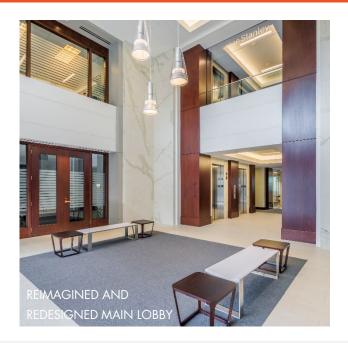

## CARNEGIE POINT PROPERTY FEATURES

- Building renovations recently completed
- Convenient SouthPark location with close proximity to dining, retail, and entertainment
- Both surface and structured parking deck available
- Abundant natural light with extensive glass lines
- Fifteen minutes to Charlotte-Douglas International Airport