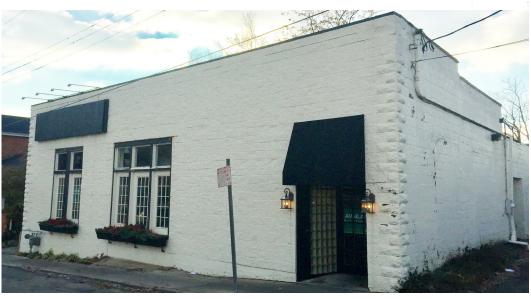

### PROPERTY HIGHLIGHTS

- + 2,550 sq. ft. available
- + \$20.00 per sq. ft. NNN
- + Former restaurant w/full kitchen and hood system
- + Next to brand new 8 & English Restaurant opening February 2017
- + Located in the heart of O'Bryonville 3.7 miles north of downtown Cincinnati
- Nestled between the high income neighborhoods of Hyde Park & East Walnut Hills
- + Just 1 mile south of the areas major shopping disctrict of Rookwood Commons, Pavilion & Exchange
- Major tenants: DSW, REI, Home Goods, Ulta, Nordstrom Rack, TJ Maxx, Nike Factory, Capital Grille, Season's 52, Pier 1 Imports, Bravo, Jason's Deli, P. F. Chang, White House Black Market and Bed Bath & Beyond