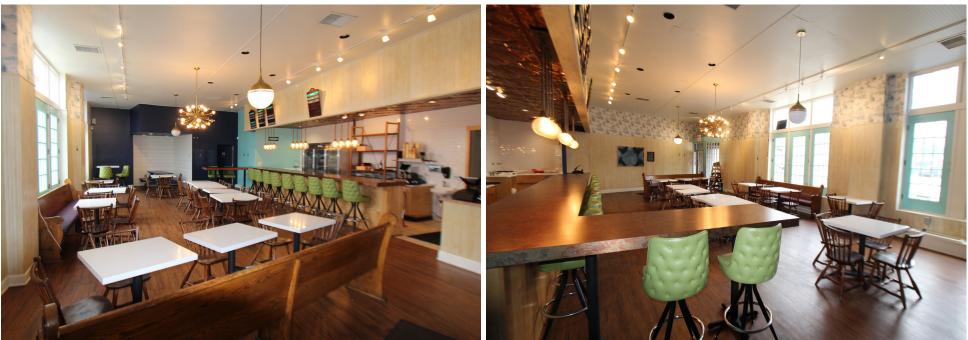

### INTERIOR IMAGES

- + Historic O'Bryonville has an eclectic range of tenants which includes: Bob Ronker's Running Spot, High Five Salon, O'Bryon's Bar & Grill, The Bonbonerie, Dennis Buttelwerth Florist, Chateau Pomije Wine Store and The Breathing Room
- + Home designer/decor shops included: Dwellings on Madison, Phyliss Weston Gallery, Treadway Interiors, Rottinghaus Custom Framing & Gallery, English Traditions, Greenwich House Gallery and Greiwe Interiors