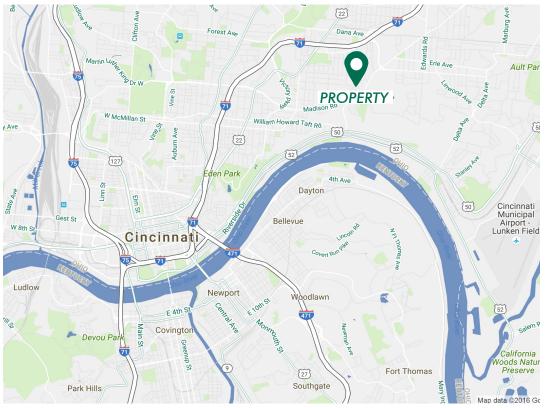

### LOCATION MAP

| 1 MILE   | 3 MILE             | 5 MILE                             |
|----------|--------------------|------------------------------------|
| 12,747   | 127,419            | 288,849                            |
| \$84,861 | \$69,658           | \$61,513                           |
| 6,089    | 58,268             | 129,970                            |
|          | 12,747<br>\$84,861 | 12,747 127,419   \$84,861 \$69,658 |