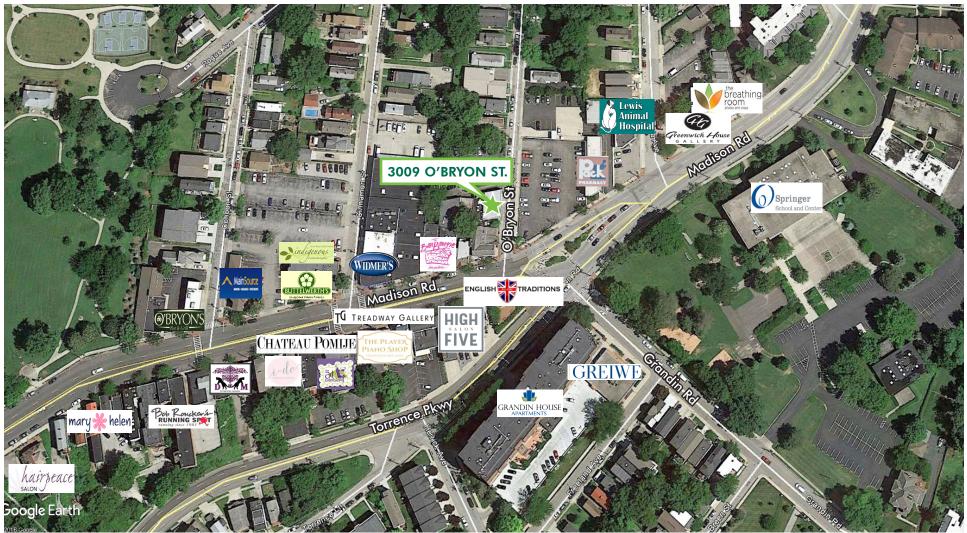

li, P. F. Chang, White House Black Market and Bed Bath & Beyond





#### CONTACT US

#### **TORI SUNDERMAN**

Senior Associate +1 513 369 1323 tori.sunderman@cbre.com



RETAIL

CINCINNATI, OH 45208

### INTERIOR IMAGES



- + Historic O'Bryonville has an eclectic range of tenants which includes: Bob Ronker's Running Spot, High Five Salon, O'Bryon's Bar & Grill, The Bonbonerie, Dennis Buttelwerth Florist, Chateau Pomije Wine Store and The Breathing Room
- + Home designer/decor shops included: Dwellings on Madison, Phyliss Weston Gallery, Treadway Interiors, Rottinghaus Custom Framing & Gallery, English Traditions, Greenwich House Gallery and Greiwe Interiors



#### TORI SUNDERMAN

Senior Associate +1 513 369 1323 tori.sunderman@cbre.com



RETAIL

CINCINNATI, OH 45208

#### SITE AERIAL





www.cbre.com

RETAIL

CINCINNATI, OH 45208

### AREA AMENITIES





RETAIL

www.cbre.com

CINCINNATI, OH 45208

### LOCATION MAP



| 1 MILE   | 3 MILE             | 5 MILE                             |
|----------|--------------------|------------------------------------|
| 12,747   | 127,419            | 288,849                            |
| \$84,861 | \$69,658           | \$61,513                           |
| 6,089    | 58,268             | 129,970                            |
|          | 12,747<br>\$84,861 | 12,747 127,419   \$84,861 \$69,658 |

**TRAFFIC COUNTS** 

#### APPROX VEHICLES PER DAY

O'Bryon Street at Madison Road

18,865

RETAIL

#### CONTACT US

#### **TORI SUNDERMAN**

Senior Associate +1 513 369 1323 tori.sunderman@cbre.com © 2016 CBRE, Inc. This information has