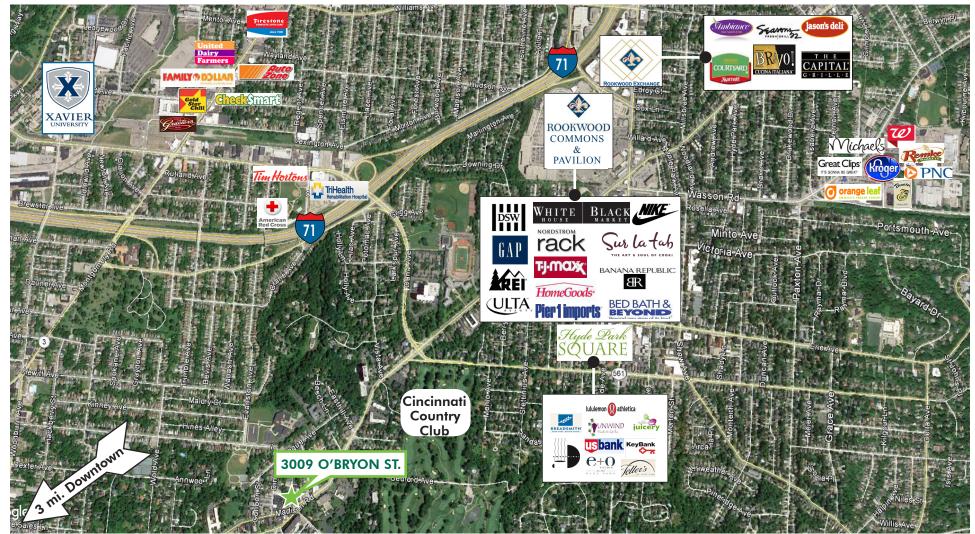

#### SITE AERIAL

www.cbre.com

RETAIL

CINCINNATI, OH 45208

### AREA AMENITIES

RETAIL

www.cbre.com

CINCINNATI, OH 45208

### PROPERTY HIGHLIGHTS

- + 2,550 sq. ft. available
- + \$20.00 per sq. ft. NNN
- + Former restaurant w/full kitchen and hood system
- + Next to brand new 8 & English Restaurant opening February 2017
- + Located in the heart of O'Bryonville 3.7 miles north of downtown Cincinnati
- Nestled between the high income neighborhoods of Hyde Park & East Walnut Hills
- + Just 1 mile south of the areas major shopping disctrict of Rookwood Commons, Pavilion & Exchange
- Major tenants: DSW, REI, Home Goods, Ulta, Nordstrom Rack, TJ Maxx, Nike Factory, Capital Grille, Season's 52, Pier 1 Imports, Bravo, Jason's Deli, P. F. Chang, White House Black Market and Bed Bath & Beyond