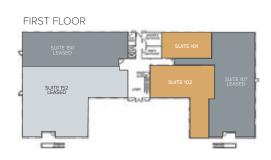

# 334 VIA VERA CRUZ **SUITE 101**

- ♦ 1,251 RSF Available
- ♦ Reception, 1 Private Office, Break Area and Open Office Area
- ♦ Office or Medical Space

Office Lease Rate\*: \$2.05/SF + Utilities (TIA Negotiable)

## 334 VIA VERA CRUZ **SUITE 102**

- ♦ 2,787 RSF | Available February 1, 2025
- Reception, 3 Private Offices, Storage, Multiple Meeting/
  Conference rooms, Break Area and Open Office Area
- ♦ Office or Medical Space