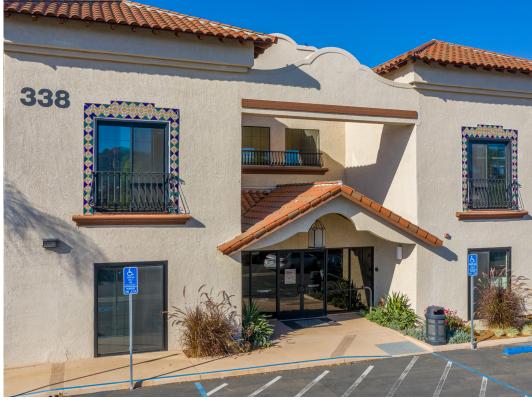

### THE CAMPUS @VIAVERA CRUZ

334 & 338 VIA VERA CRUZ | SAN MARCOS, CA 92078

PROFESSIONAL OFFICE & MEDICAL SUITES FROM 802-2,787 SF AVAILABLE FOR LEASE

\*6 MONTHS FREE RENT OFFERED FOR ALL NEW LEASES SIGNED WITH A MINIMUM 60 MONTH LEAS. TERM. EXCLUDES RENEWALS AND EXPANSIONS OF EXISTING TENANTS.

#### 334 & 338 VIA VERA CRUZ

- Professional office and medical office suites available for lease in both buildings
- Feature building entrance w/ beautifully designed common area lobby with high ceilings and natural lighting, intricate tile work, wrought iron railings & wood finishes throughout
- Elevator served with second floor balconies and operable windows
- ♦ Parking ratio: 5.0/1,000 SF (medical) / 4.0/1,000 SF (office)
- Building and monument signage available with visibility to Via Vera Cruz (32,416 cars per day on San Marcos Blvd & Via Vera Cruz)
- Located less than 1/2 mile from the 78 Freeway with immediate access from Via Vera Cruz, Las Posas, or San Marcos Boulevard
- Close proximity to local hospitals and strategic central north county location, Tri-City Hospital (8.7 miles) and Palomar Medical Center West (5.6 miles), Palomar College (1.4 miles) and Cal State University San Marcos (1.7 miles)