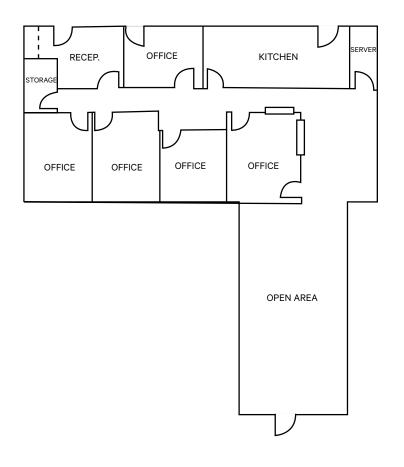

## 334 VIA VERA CRUZ **SUITE 102**

- ♦ 2,787 RSF | Available February 1, 2025
- Reception, 3 Private Offices, Storage, Multiple Meeting/
  Conference rooms, Break Area and Open Office Area
- ♦ Office or Medical Space