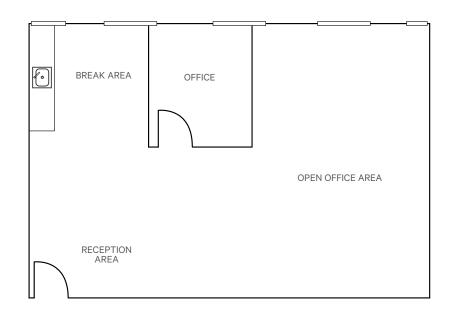

# 334 VIA VERA CRUZ **SUITE 101**

- ♦ 1,251 RSF Available
- ♦ Reception, 1 Private Office, Break Area and Open Office Area
- ♦ Office or Medical Space

Office Lease Rate\*: \$2.05/SF + Utilities (TIA Negotiable)

## 334 VIA VERA CRUZ **SUITE 102**

- ♦ 2,787 RSF | Available February 1, 2025
- Reception, 3 Private Offices, Storage, Multiple Meeting/
  Conference rooms, Break Area and Open Office Area
- ♦ Office or Medical Space

## 334 VIA VERA CRUZ **SUITE 252**

- ♦ 802 RSF | **NEW SPEC SUITE**
- ♦ Reception, 1 Private Office and Open Office Area
- ♦ Office or Medical Space

Office Lease Rate\*: \$2.05/SF + Utilities (TIA Negotiable)