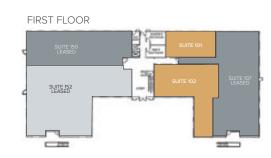

# 334 VIA VERA CRUZ **SUITE 101**

- ♦ 1,251 RSF Available
- ♦ Reception, 1 Private Office, Break Area and Open Office Area
- ♦ Office or Medical Space

Office Lease Rate\*: \$2.05/SF + Utilities (TIA Negotiable)

## 334 VIA VERA CRUZ **SUITE 102**

- ♦ 2,787 RSF | Available February 1, 2025
- Reception, 3 Private Offices, Storage, Multiple Meeting/
  Conference rooms, Break Area and Open Office Area
- ♦ Office or Medical Space