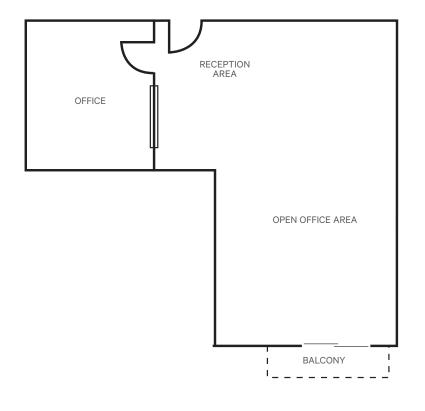

# 334 VIA VERA CRUZ **SUITE 101**

- ♦ 1,251 RSF Available
- ♦ Reception, 1 Private Office, Break Area and Open Office Area
- ♦ Office or Medical Space

Office Lease Rate\*: \$2.05/SF + Utilities (TIA Negotiable)