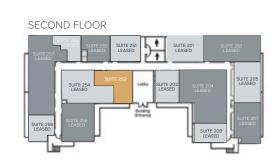

## 334 VIA VERA CRUZ **SUITE 252**

- ♦ 802 RSF | **NEW SPEC SUITE**
- ♦ Reception, 1 Private Office and Open Office Area
- ♦ Office or Medical Space

Office Lease Rate\*: \$2.05/SF + Utilities (TIA Negotiable)

Medical Office Lease Rate\*: \$2.25/SF + Utilities (TIA Negotiable)

\*5 days per week janitorial services included