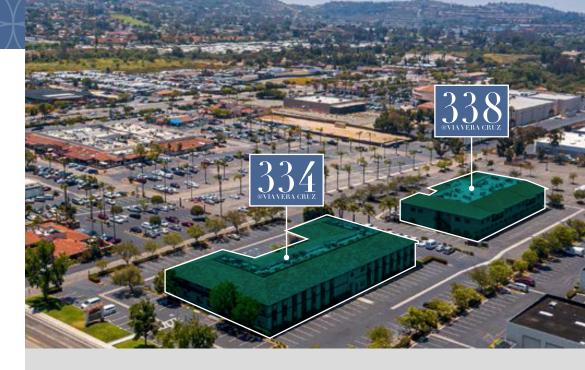

### THE CAMPUS @VIAVERA CRUZ

334 & 338 VIA VERA CRUZ | SAN MARCOS, CA 92078

PROFESSIONAL OFFICE & MEDICAL SUITES FROM 802-2,787 SF AVAILABLE FOR LEASE

\*6 MONTHS FREE RENT OFFERED FOR ALL NEW LEASES SIGNED WITH A MINIMUM 60 MONTH LEAS. TERM. EXCLUDES RENEWALS AND EXPANSIONS OF EXISTING TENANTS.

#### 334 & 338 VIA VERA CRUZ

- Professional office and medical office suites available for lease in both buildings
- Feature building entrance w/ beautifully designed common area lobby with high ceilings and natural lighting, intricate tile work, wrought iron railings & wood finishes throughout
- Elevator served with second floor balconies and operable windows
- ♦ Parking ratio: 5.0/1,000 SF (medical) / 4.0/1,000 SF (office)
- Building and monument signage available with visibility to Via Vera Cruz (32,416 cars per day on San Marcos Blvd & Via Vera Cruz)
- Located less than 1/2 mile from the 78 Freeway with immediate access from Via Vera Cruz, Las Posas, or San Marcos Boulevard
- Close proximity to local hospitals and strategic central north county location, Tri-City Hospital (8.7 miles) and Palomar Medical Center West (5.6 miles), Palomar College (1.4 miles) and Cal State University San Marcos (1.7 miles)