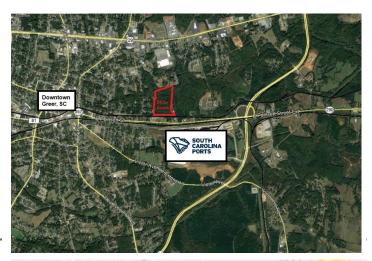

## 24.5± Acres Near Inland Port

### **Overview/Comments**

This vacant land is located off of E Poinsett St near the South Carolina Inland Port and just 6 minutes from GSP and 7 minutes from Downtown Greer.

24.5± Acres

Vacant Land

Spartanburg County

Tax Map#9-04-00-001.000

1,150± Feet adjacent to railroad tracks (CSX)

24,400± VPD on Wade Hampton

3,700± VPD on E Poinsett St.

COMMERCIAL DIVISION