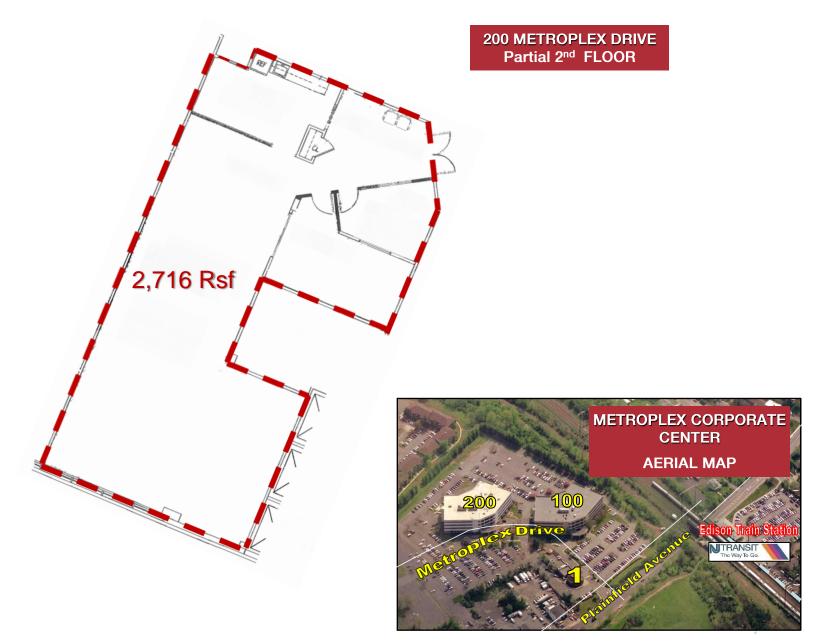

## Office Space For Lease METROPLEX CORPORATE CENTER

200 and 100 Metroplex Drive, Edison, NJ

| DESCRIPTION:        | 265,000 SF Office Park<br>at Edison Train Station                                                           | 200 METROPLEX DRIVE                                                                                                              |
|---------------------|-------------------------------------------------------------------------------------------------------------|----------------------------------------------------------------------------------------------------------------------------------|
| AVAILABLE<br>SPACE: | <b>200 METROPLEX DRIVE</b><br>• Partial 2 <sup>nd</sup> Floor 2,716 Rsf                                     |                                                                                                                                  |
|                     | 100 METROPLEX DRIVE                                                                                         | 100 METROPLEX DRIVE                                                                                                              |
|                     | • Fully Leased                                                                                              | FULLY LEASED                                                                                                                     |
| <b>RENTAL RATE:</b> | \$19.00 per Rsf + Tenant Electric                                                                           |                                                                                                                                  |
| POSSESSION:         | Immediate                                                                                                   |                                                                                                                                  |
| FEATURES:           | <ul> <li>Owner managed</li> <li>On-site food service</li> <li>Connectivity: Verizon, Cablevision</li> </ul> | <ul> <li>Hotels, banking, restaurants and<br/>shopping malls nearby</li> <li>At <u>Edison Train Station</u>, Route 27</li> </ul> |