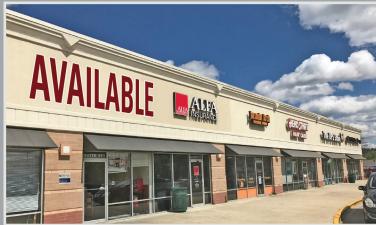

## SITE PLAN

| STE   | TENANT                      | SIZE    |
|-------|-----------------------------|---------|
| 1     | Publix                      | 44, 840 |
| 2     | Pet Supplies Plus           | 9,215   |
| 5     | AVAILABLE                   | 4,000   |
| 6     | Sally Beauty Supply         | 1,600   |
| 7     | L.V. Nails                  | 1,360   |
| 8     | AVAILABLE                   | 1,600   |
| 9     | Alpha Insurance             | 1,600   |
| 10    | Jasmin Arch Threading Salon | 1,360   |
| 11    | Head Start Hair Care        | 1,680   |
| 12    | The UPS Store               | 2,400   |
| 13    | Insight Eye Clinic          | 2,000   |
| 14    | Wings Plus                  | 1,200   |
| 15    | Pizza Hut                   | 1,200   |
| 16    | GameStop                    | 1,200   |
| 17    | AVAILABLE                   | 2,400   |
| TOTAL |                             | 77,655  |