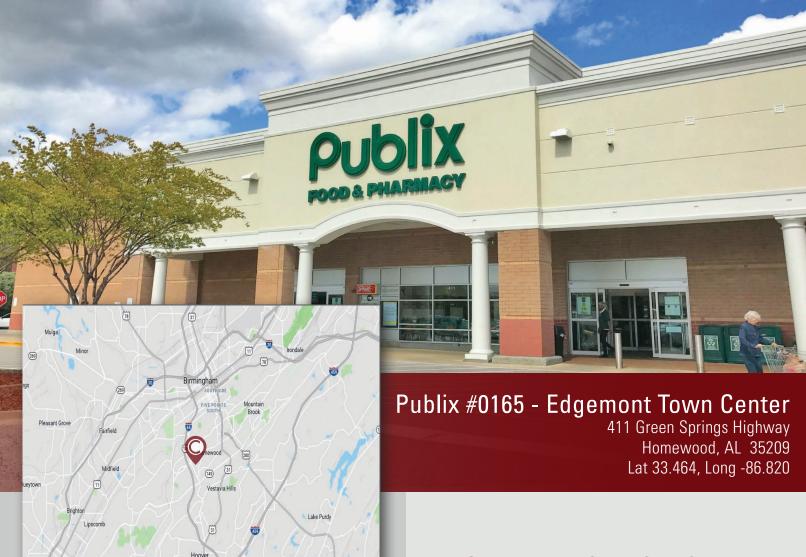

## Publix #0165 - Edgemont Town Center 411 Green Springs Highway

411 Green Springs Highway Homewood, AL 35209 Lat 33.464, Long -86.820

★ Former Chinese Restaurant

15

## PROPERTY HIGHLIGHTS

- Publix Anchored Center
- Excellent access and visibility
- Traffic Count (2018): 32,100 CPD

For a complete directory of our listings visit our website: **www.crossmanco.com** 

No warranty expressed or implied has been made to the accuracy of the information provided herein, no liability assumed for error omission Licensed Real Estate Broker