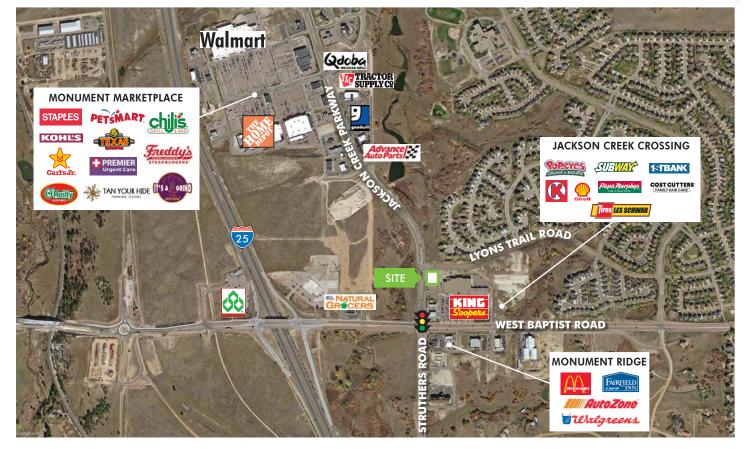

#### FORMER CHILDHOOD DEVELOPMENT CENTER

- + Facility is equipped for early childhood development with playground equipment and large fenced play yard.
- + Perfect for day care, fitness, retail, office, medical, restaurant, etc.
- + Situated on the corner of Jackson Creek Parkway between Baptist Road and Lyons Trail Road with ample parking and gorgeous mountain views.
- + Property is located right next door to King Soopers and Circle K.

#### **Property Details**

| NNN Estimate    | \$7.00/PSF        |
|-----------------|-------------------|
| Building Size   | 8,580 SF          |
| Space Available | 2,063 SF          |
| Lease Rate      | \$21.00 - \$23.00 |
|                 |                   |

#### **Traffic Counts**

| West Baptist Road at Jackson Creek Parkway | 13,155 (2005) |
|--------------------------------------------|---------------|
|                                            |               |