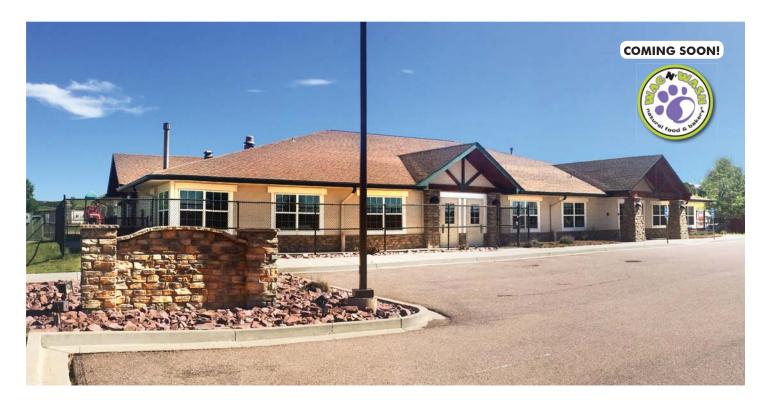

#### FORMER CHILDHOOD DEVELOPMENT CENTER

- + Facility is equipped for early childhood development with playground equipment and large fenced play yard.
- + Perfect for day care, fitness, retail, office, medical, restaurant, etc.
- + Situated on the corner of Jackson Creek Parkway between Baptist Road and Lyons Trail Road with ample parking and gorgeous mountain views.
- + Property is located right next door to King Soopers and Circle K.