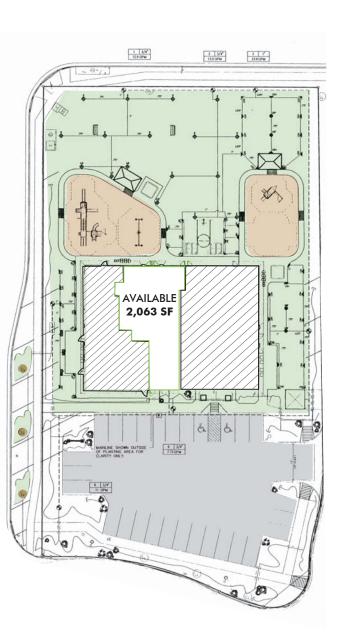

#### FORMER CHILDHOOD DEVELOPMENT CENTER

- + Facility is equipped for early childhood development with playground equipment and large fenced play yard.
- + Perfect for day care, fitness, retail, office, medical, restaurant, etc.
- + Situated on the corner of Jackson Creek Parkway between Baptist Road and Lyons Trail Road with ample parking and gorgeous mountain views.
- + Property is located right next door to King Soopers and Circle K.

#### **Property Details**

| NNN Estimate    | \$7.00/PSF        |
|-----------------|-------------------|
| Building Size   | 8,580 SF          |
| Space Available | 2,063 SF          |
| Lease Rate      | \$21.00 - \$23.00 |
|                 |                   |