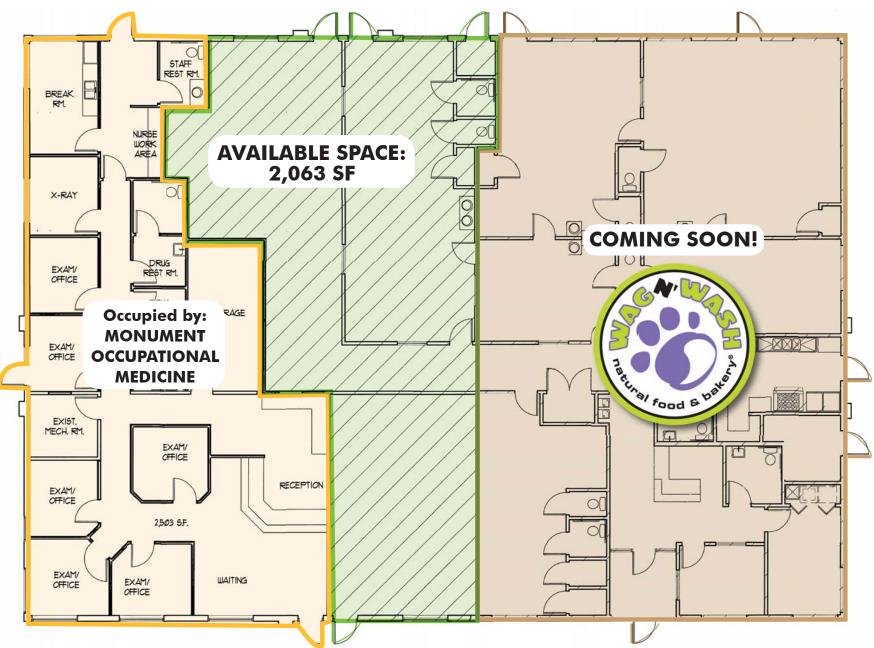

#### FORMER CHILDHOOD DEVELOPMENT CENTER

- + Facility is equipped for early childhood development with playground equipment and large fenced play yard.
- + Perfect for day care, fitness, retail, office, medical, restaurant, etc.
- + Situated on the corner of Jackson Creek Parkway between Baptist Road and Lyons Trail Road with ample parking and gorgeous mountain views.
- + Property is located right next door to King Soopers and Circle K.

#### **Property Details**

| NNN Estimate    | \$7.00/PSF        |
|-----------------|-------------------|
| Building Size   | 8,580 SF          |
| Space Available | 2,063 SF          |
| Lease Rate      | \$21.00 - \$23.00 |
|                 |                   |