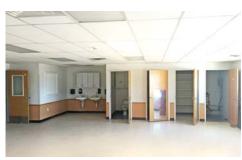

#### FORMER CHILDHOOD DEVELOPMENT CENTER

- + Facility is equipped for early childhood development with playground equipment and large fenced play yard.
- + Perfect for day care, fitness, retail, office, medical, restaurant, etc.
- + Situated on the corner of Jackson Creek Parkway between Baptist Road and Lyons Trail Road with ample parking and gorgeous mountain views.
- + Property is located right next door to King Soopers and Circle K.

#### **Property Details**

| NNN Estimate    | \$7.00/PSF        |
|-----------------|-------------------|
| Building Size   | 8,580 SF          |
| Space Available | 2,063 SF          |
| Lease Rate      | \$21.00 - \$23.00 |
|                 |                   |