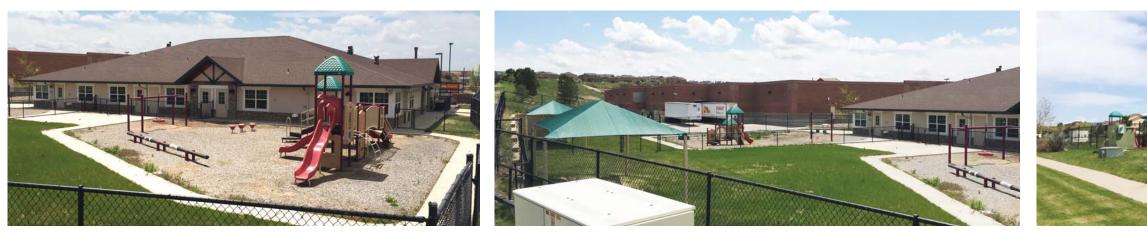

#### FORMER CHILDHOOD DEVELOPMENT CENTER

- + Facility is equipped for early childhood development with playground equipment and large fenced play yard.
- + Perfect for day care, fitness, retail, office, medical, restaurant, etc.
- + Situated on the corner of Jackson Creek Parkway between Baptist Road and Lyons Trail Road with ample parking and gorgeous mountain views.
- + Property is located right next door to King Soopers and Circle K.