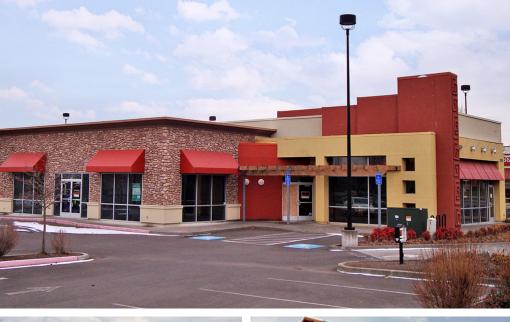

### Freestanding 2 tenant drivethru restaurant building and shop space

3,194 SF vacant restaurant space 1,160 SF unimproved shop space 4,354 SF total building size situated on 40,581 SF of land

Located on a dominant pad site at the NE Glisan Street entry to the shopping center

Wood Village Town Center serves the Gresham, Troutdale, Fairview and Wood Village trade areas