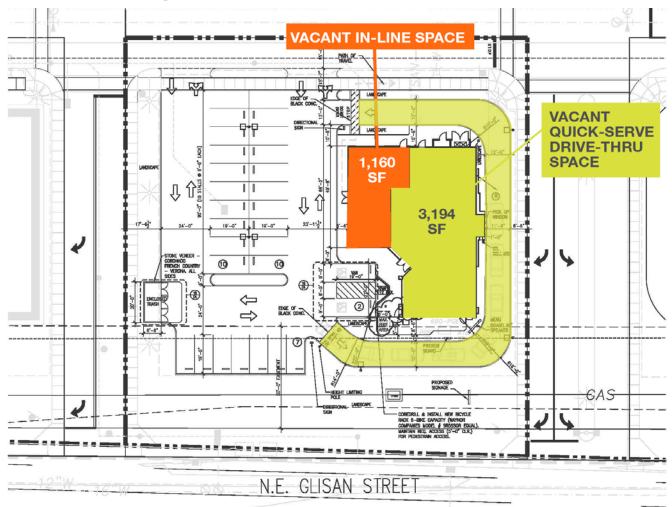

### Freestanding 2 tenant drivethru restaurant building and shop space

3,194 SF vacant restaurant space 1,160 SF unimproved shop space 4,354 SF total building size situated on 40,581 SF of land

Located on a dominant pad site at the NE Glisan Street entry to the shopping center