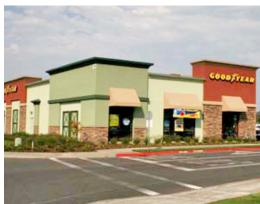

### Freestanding 2 tenant drivethru restaurant building and shop space

3,194 SF vacant restaurant space 1,160 SF unimproved shop space 4,354 SF total building size situated on 40,581 SF of land

Located on a dominant pad site at the NE Glisan Street entry to the shopping center

Wood Village Town Center serves the Gresham, Troutdale, Fairview and Wood Village trade areas