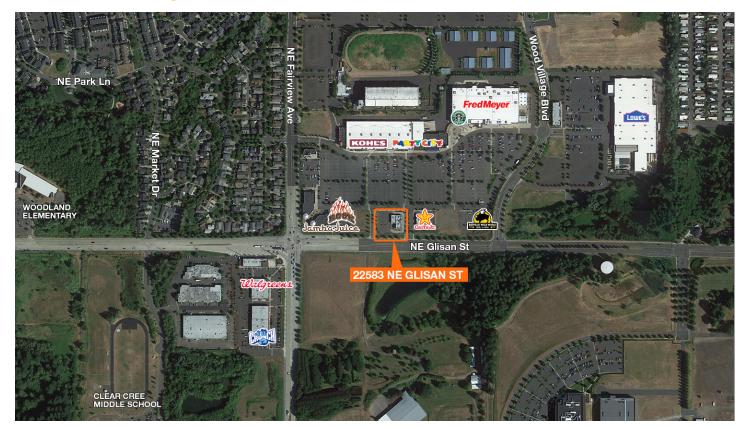

# Wood Village **Town Center**

NE Glisan & 223rd in Wood Village, OR

Price: \$1,145,000

Wood Village Town Center serves the Gresham, Troutdale, Fairview and Wood Village trade areas

### **Traffic Counts**

NE 223rd Avenue: 31,011 cars/day NE Glisan Street: 28,016 cars/day