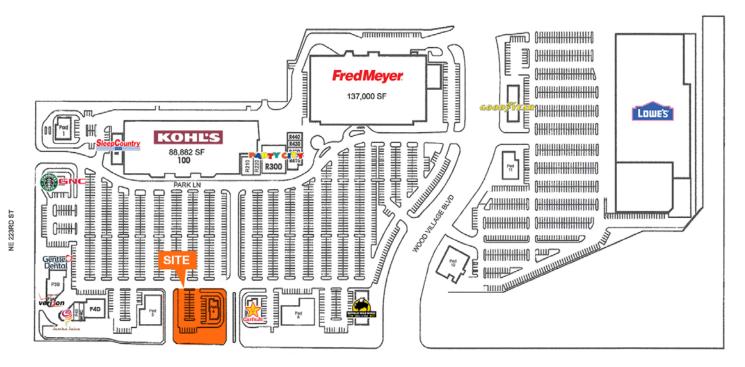

### Freestanding 2 tenant drivethru restaurant building and shop space

3,194 SF vacant restaurant space 1,160 SF unimproved shop space 4,354 SF total building size situated on 40,581 SF of land

Located on a dominant pad site at the NE Glisan Street entry to the shopping center

Wood Village Town Center serves the Gresham, Troutdale, Fairview and Wood Village trade areas

### **Traffic Counts**

NE 223rd Avenue: 31,011 cars/day NE Glisan Street: 28,016 cars/day

## Wood Village Town Center

NE GLISAN ST