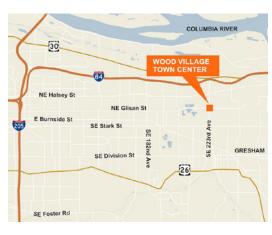

### **Traffic Counts**

NE 223rd Avenue: 31,011 cars/day NE Glisan Street: 28,016 cars/day

## Location