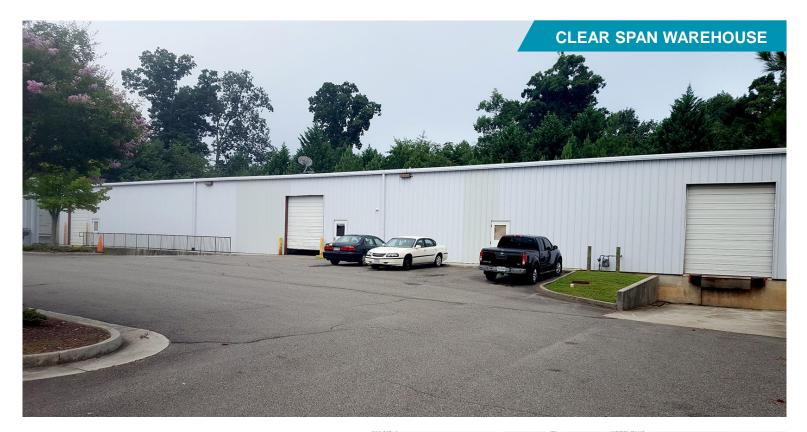

## OFFICE/WAREHOUSE FOR LEASE 11788 Concrete Place

Chesterfield County, Virginia

## **Property Features**

- 8,500± SF AVAILABLE
- Clear span warehouse
- Convenient to Midlothian Turnpike and Route 288

| Specifications  |                               |
|-----------------|-------------------------------|
| Available Space | 8,500± SF                     |
| Office Space    | Minimal                       |
| Loading         | 2 dock doors, 1 drive-in door |
| Rental Rate     | \$4,900/Month                 |