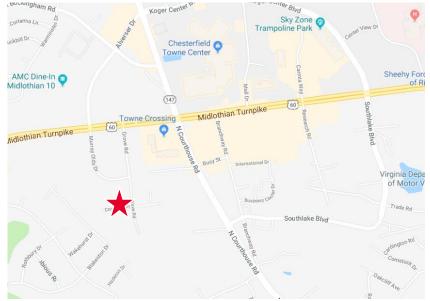

## OFFICE/WAREHOUSE FOR LEASE 11788 Concrete Place

Chesterfield County, Virginia

## **Property Features**

- 8,500± SF AVAILABLE
- Clear span warehouse
- Convenient to Midlothian Turnpike and Route 288

| Specifications  |                               |
|-----------------|-------------------------------|
| Available Space | 8,500± SF                     |
| Office Space    | Minimal                       |
| Loading         | 2 dock doors, 1 drive-in door |
| Rental Rate     | \$4,900/Month                 |