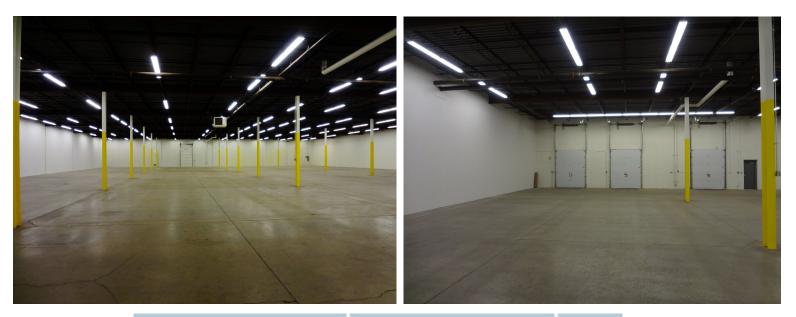

## UP TO 45,805 SF OF WAREHOUSE SPACE NORTH METRO INDUSTRIAL SUBMARKET

Conveniently located at the intersection of County Road D and 35W this property offers easy access to both downtowns, ample parking, a large truck court and monument signage on County Road D.

#### **BUILDING SPECS**

- 45,805 Rentable SF
- 1,200 Office SF
- 45,084 Warehouse SF
- 17' Clear Height

### **AMENITIES**

- 8 Dock Doors
- 1 Drive-In Dock
- Ample Parking