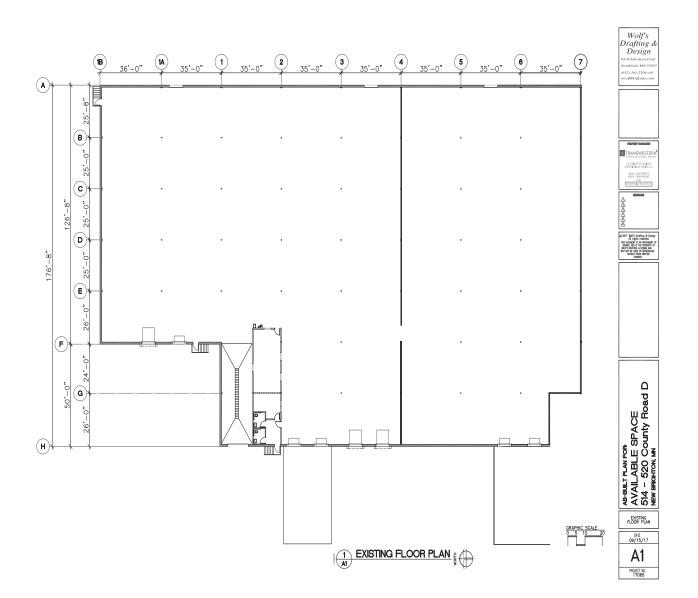

## UP TO 45,805 SF OF WAREHOUSE SPACE NORTH METRO INDUSTRIAL SUBMARKET

Conveniently located at the intersection of County Road D and 35W this property offers easy access to both downtowns, ample parking, a large truck court and monument signage on County Road D.

#### **BUILDING SPECS**

- 45,805 Rentable SF
- 1,200 Office SF
- 45,084 Warehouse SF
- 17' Clear Height