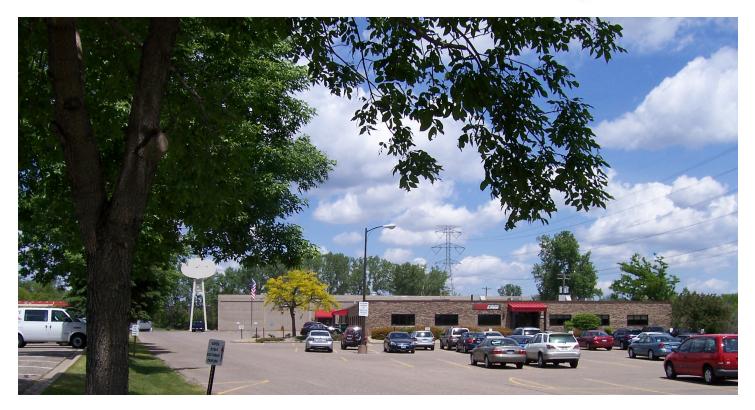

## UP TO 45,805 SF OF WAREHOUSE SPACE NORTH METRO INDUSTRIAL SUBMARKET

Conveniently located at the intersection of County Road D and 35W this property offers easy access to both downtowns, ample parking, a large truck court and monument signage on County Road D.

#### **BUILDING SPECS**

- 45,805 Rentable SF
- 1,200 Office SF
- 45,084 Warehouse SF
- 17' Clear Height

### **AMENITIES**

- 8 Dock Doors
- 1 Drive-In Dock
- Ample Parking