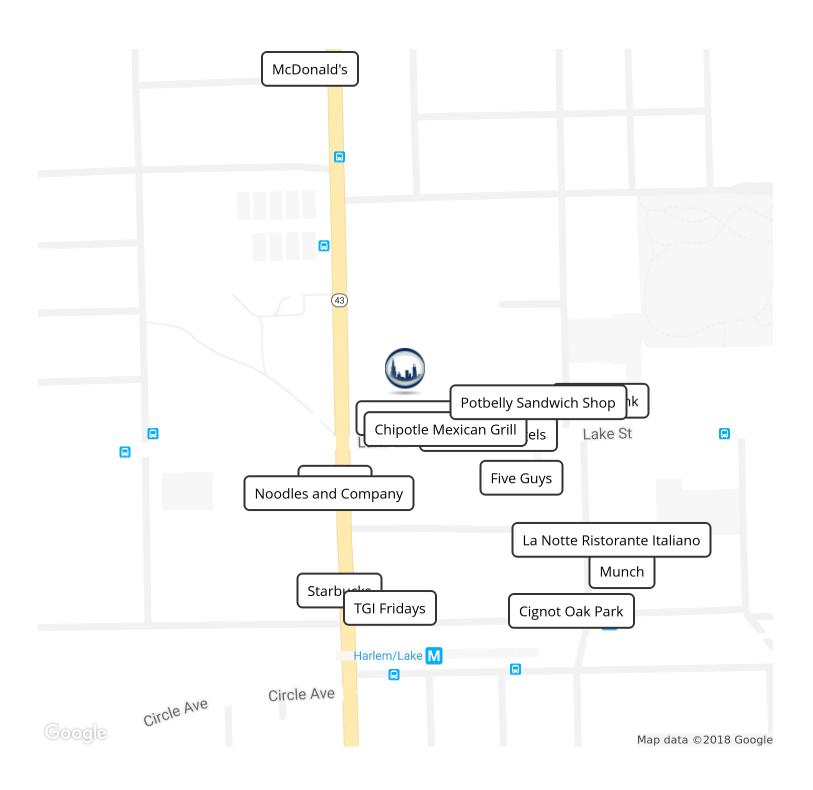

|



### **Executive Summary**



#### **OFFERING SUMMARY**

**Available SF:** 1 - 3,200 SF

**Lease Rate:** \$20.00 - 30.00 SF/

yr (MG; NNN)

Year Built: 1929

**Building Size:** 64,590 SF

Renovated: 2017

#### **PROPERTY OVERVIEW**

Small to medium size suites still available; some spec suites, with stone floors, dry-walled ceilings and floor to ceiling glass offices. Landlord will turn-key suites and build to suit!

#### **LOCATION OVERVIEW**

In the heart of downtown Oak Park, 1140 Lake Street is just steps from Metra, CTA and Green Line El stops. Walk to everything Oak Park has to offer! Building is connected to a public parking garage via a covered walkway!



Additional Photos









#### Location Maps







Retailer Map