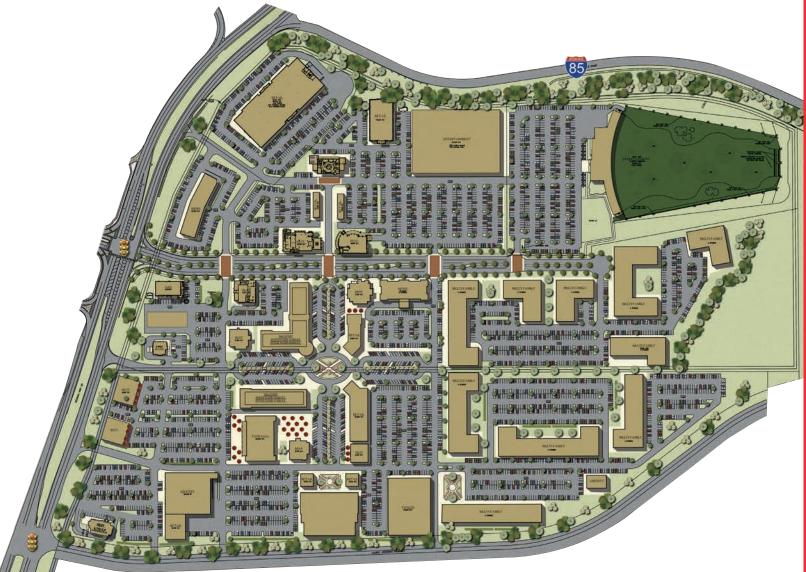

## MIXED-USE, AMENITY RICH ENVIRONMENT INCLUDING ACCESS TO ADJACENT MULTI-FAMILY, HOTEL, MARKET, FOOD HALL, MOVIE THEATER

## LOCATION

WELL LOCATED SITE ON THE NORTHERN SIDE OF GWINNETT COUNTY

CLOSE PROXIMITY TO MALL OF GEORGIA WITH OVER 200 LOCAL AND NATIONAL BRANDS AND COOLRAY FIELD BASEBALL PARK

LOCATED IN AN AMENITY RICH AREA WITH PLENTIFUL HOTELS, MULTIFAMILY, GROCERY, BANKING, AND FITNESS

IMMEDIATE ACCESS TO I-85