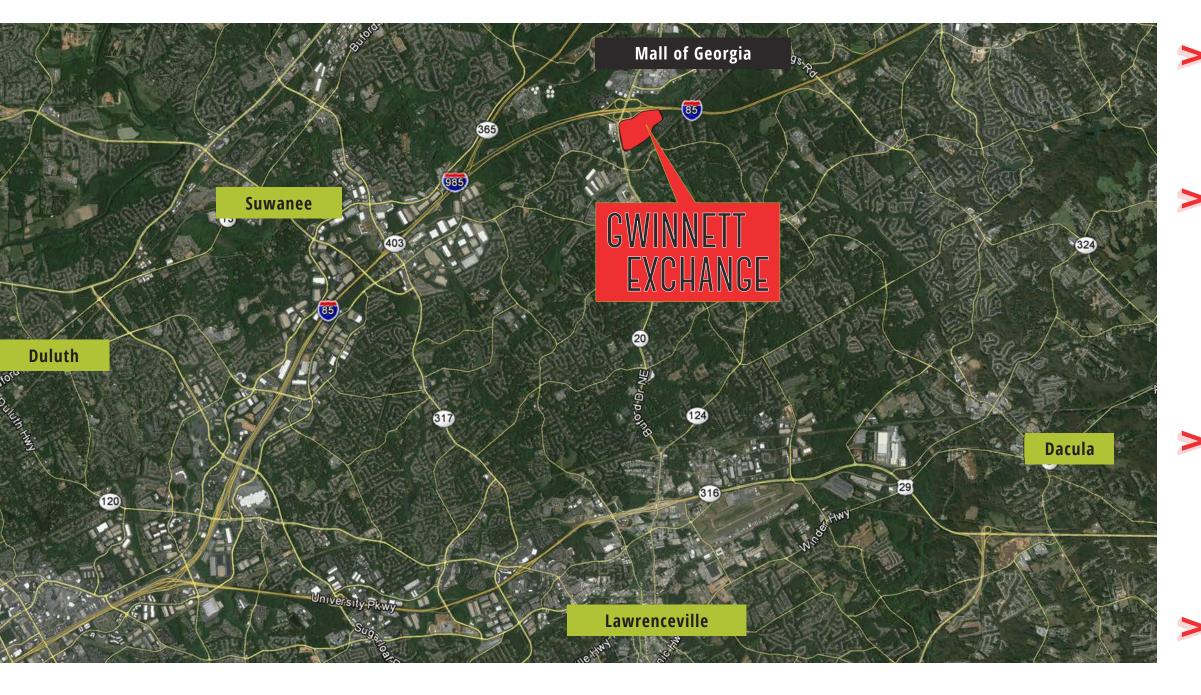

## LOCATION

WELL LOCATED SITE ON THE NORTHERN SIDE OF GWINNETT COUNTY

CLOSE PROXIMITY TO MALL OF GEORGIA WITH OVER 200 LOCAL AND NATIONAL BRANDS AND COOLRAY FIELD BASEBALL PARK

LOCATED IN AN AMENITY RICH AREA WITH PLENTIFUL HOTELS, MULTIFAMILY, GROCERY, BANKING, AND FITNESS

IMMEDIATE ACCESS TO I-85