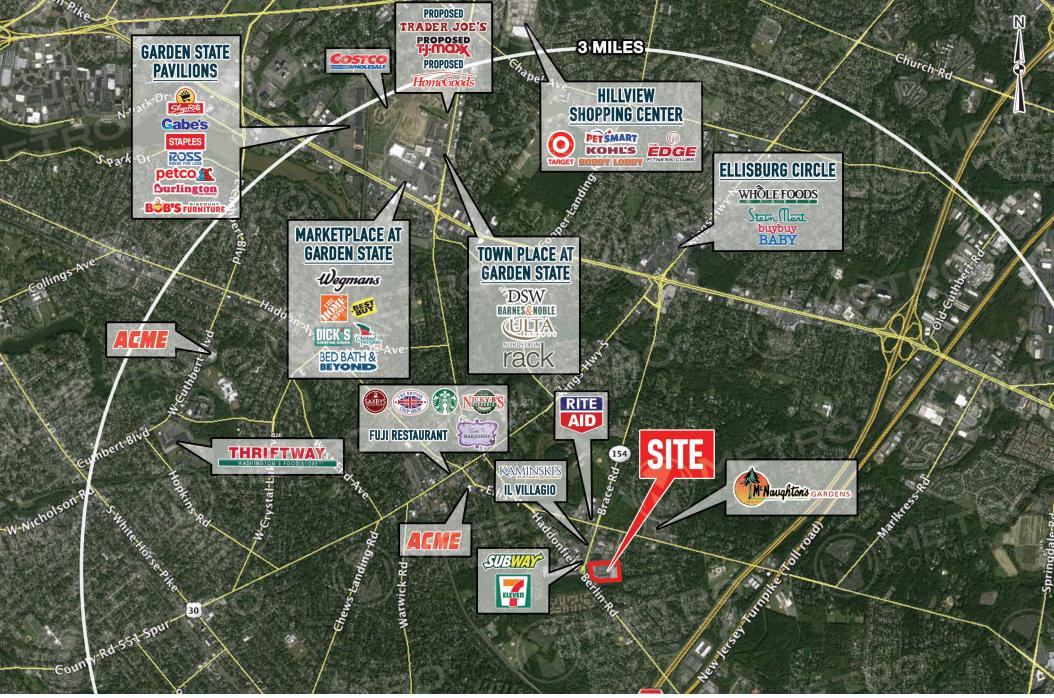

## stats.

| 2018 DEMOGRAPHICS*  | 1 MILE    | 3 MILES   | 5 MILES  |
|---------------------|-----------|-----------|----------|
| EST. POPULATION     | 9,616     | 100,158   | 295,292  |
| EST. HOUSEHOLDS     | 3,690     | 39,050    | 115,730  |
| EST. AVG. HH INCOME | \$135,484 | \$116,726 | \$99,233 |

HADDONFIELD BERLIN ROAD TRAFFIC COUNT: 24,104 VPD \*ESRI 2018 BRACE ROAD TRAFFIC COUNT: 19,717 VPD

**LEASED BY:** 

**OWNED & MANAGED BY:** 

get in touch.