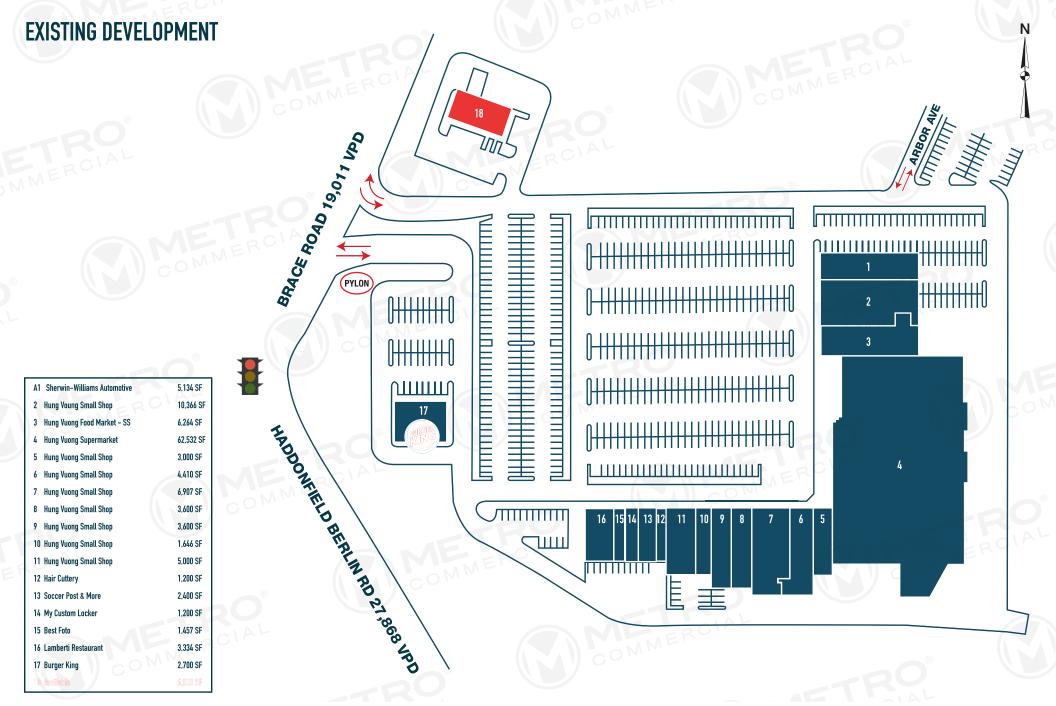

## **BRACE ROAD STATION**

1447 BRACE ROAD, CHERRY HILL, NJ

±5.000 PAD SITE AVAILABLE FOR LEASE

COMING SOON HUNG VUONG SUPERMARKET

property highlights.

- Join Hung Vuong Supermarket
- Excellent Pad Opportunity for banks, medical and quick-service restaurants
- Minutes from Interstate 295 exit
- Premium space in South Jersey's hottest market
- Total GLA: ±125,000 SF

HADDONFIELD BERLIN ROAD TRAFFIC COUNT: 24,104 VPD \*ESRI 2018 BRACE ROAD TRAFFIC COUNT: 19,717 VPD

**LEASED BY:** 

**OWNED & MANAGED BY:** 

get in touch.