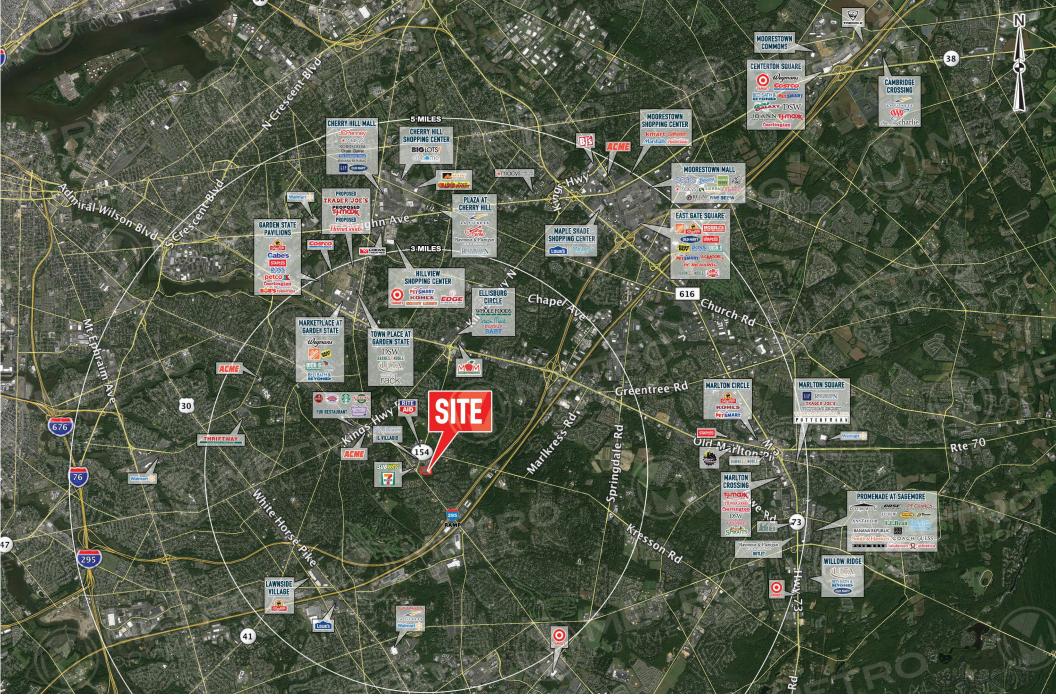

## stats.

| 2018 DEMOGRAPHICS*  | 1 MILE    | 3 MILES   | 5 MILES  |
|---------------------|-----------|-----------|----------|
| EST. POPULATION     | 9,616     | 100,158   | 295,292  |
| EST. HOUSEHOLDS     | 3,690     | 39,050    | 115,730  |
| EST. AVG. HH INCOME | \$135,484 | \$116,726 | \$99,233 |

HADDONFIELD BERLIN ROAD TRAFFIC COUNT: 24,104 VPD \*ESRI 2018 BRACE ROAD TRAFFIC COUNT: 19,717 VPD

**LEASED BY:** 

**OWNED & MANAGED BY:** 

get in touch.