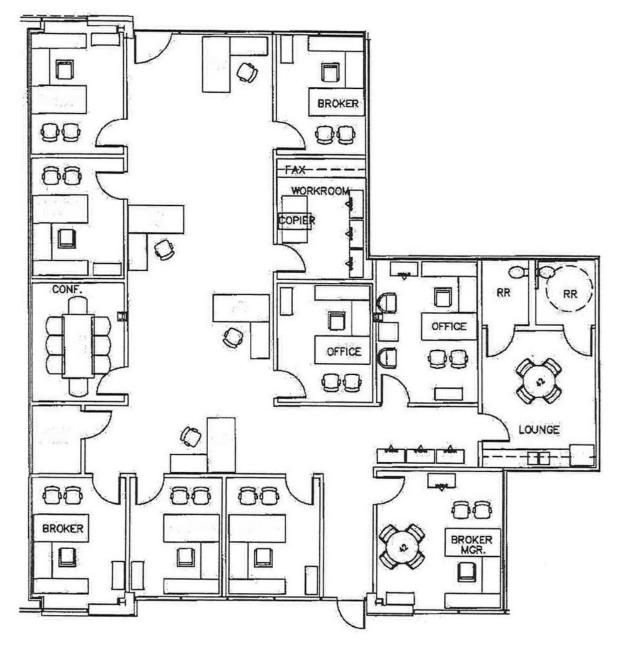

## SUITE D FLOORPLAN

DIVARIS REAL ESTATE INC // 66 INGALLS ROAD, FORT MONROE, VA 23651 // DIVARIS.COM

SUITE D FLOORPLAN // 5

Karen Beale, SIOR Principal 757.873.1196 Kbeale@divaris.com

The information contained herein should be considered confidential and remains the sole property of Divaris Real Estate, Inc. at all times. Although every effort has been made to ensure accuracy, no liability will be accepted for any errors or omissions. Disclosure of any information contained herein is prohibited except with the express written permission of Divaris Real Estate, Inc.