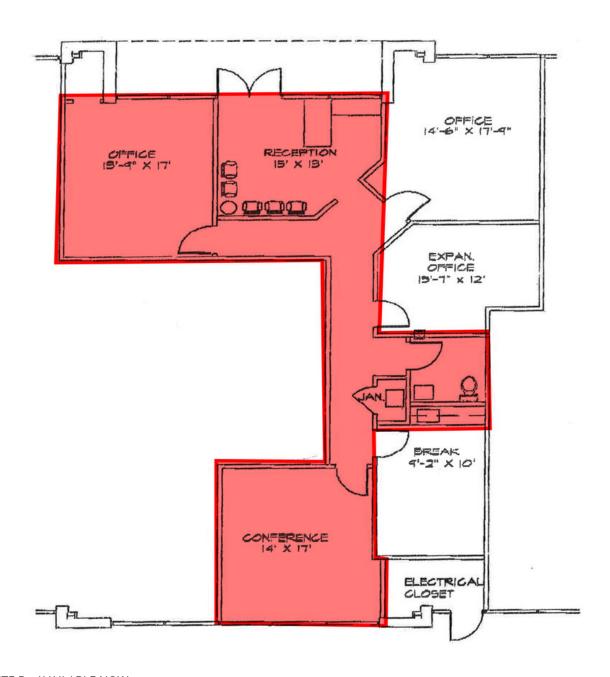

### SUITE B FLOORPLAN

SUITE B - AVAILABLE NOW

1,191 Square Feet

4097 IRONBOUND ROAD, WILLIAMSBURG, VA 23188