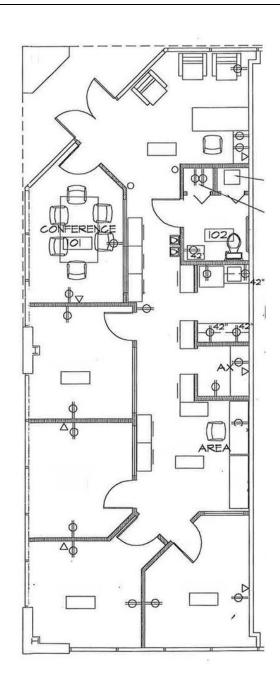

## SUITE D FLOORPLAN

DIVARIS REAL ESTATE INC // 66 INGALLS ROAD, FORT MONROE, VA 23651 // DIVARIS.COM

SUITE D FLOORPLAN // 5

Karen Beale, SIOR Principal 757.873.1196 Kbeale@divaris.com

The information contained herein should be considered confidential and remains the sole property of Divaris Real Estate, Inc. at all times. Although every effort has been made to ensure accuracy, no liability will be accepted for any errors or omissions. Disclosure of any information contained herein is prohibited except with the express written permission of Divaris Real Estate, Inc.