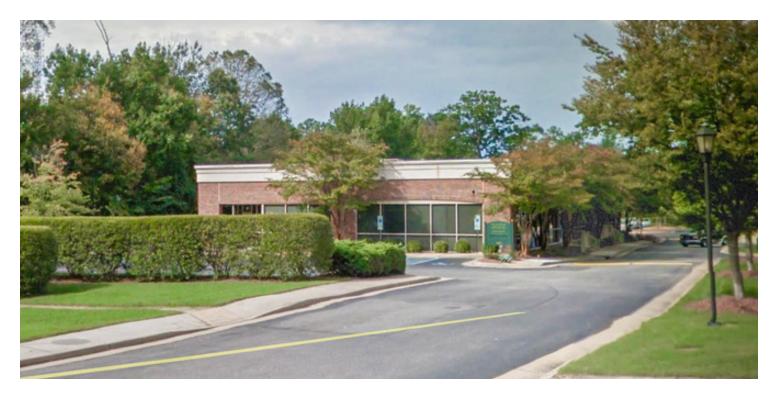

4097 IRONBOUND ROAD, WILLIAMSBURG, VA 23188



4097 IRONBOUND ROAD, WILLIAMSBURG, VA 23188

### **PROPERTY OVERVIEW**





#### **OFFERING SUMMARY**

**Lease Rate:** \$17.00 SF/yr (NNN)

**Building Size:** 10,493 SF

AVAILABLE SPACES SF

Suite B 1,191 SF

Suite C 3.123 SF

Suite D 1.755 SF

#### **PROPERTY OVERVIEW**

Courthouse Green is an upscale office project consisting of three attractive brick office buildings totaling 55,300 square feet with a pad site for an additional building. It is conveniently located adjacent to the James City County Courthouse on Ironbound Road in the dynamic New Town submarket of Williamsburg and offers easy access to Rt. 199 and other major traffic arterials.

### **PROPERTY HIGHLIGHTS**

- Efficient office suites available for immediate occupancy
- Convenient New Town location in rapidly expanding Monticello Avenue Corridor
- Ample parking for staff and visitors convenient t