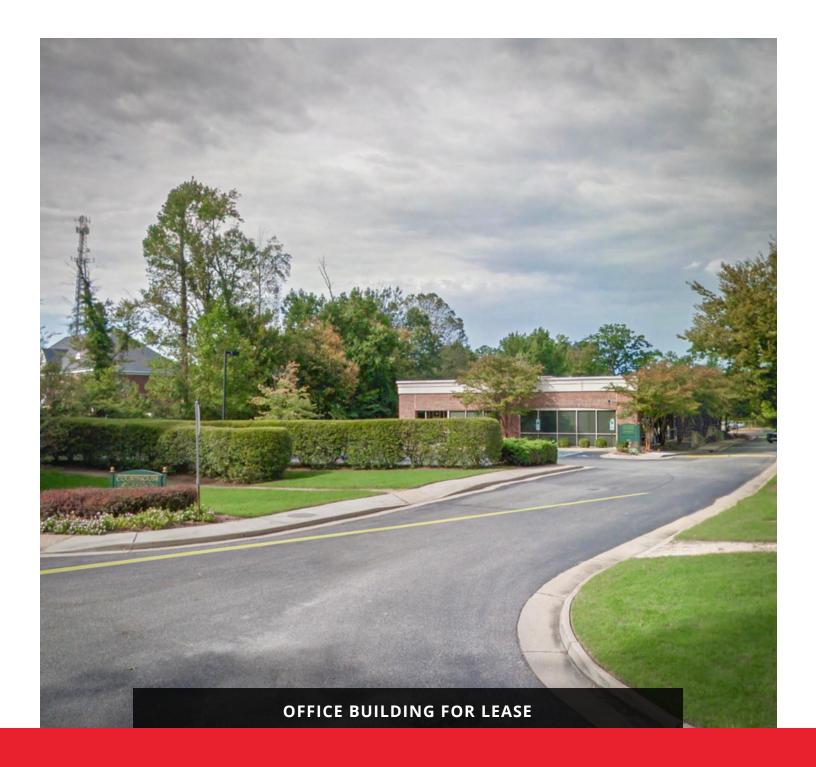

4097 IRONBOUND ROAD, WILLIAMSBURG, VA 23188

4097 IRONBOUND ROAD, WILLIAMSBURG, VA 23188

#### **PROPERTY OVERVIEW**

Courthouse Green is an upscale office project consisting of three attractive brick office buildings totaling 55,300 square feet with a pad site for an additional building. It is conveniently located adjacent to the James City County Courthouse on Ironbound Road in the dynamic New Town submarket of Williamsburg and offers easy access to Rt. 199 and other major traffic arterials.