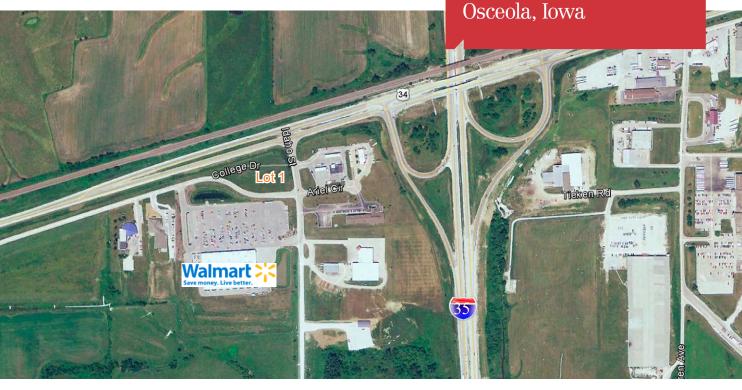

## For Sale Walmart Outlot Osceola, Iowa

## 2400 College Avenue Osceola, Iowa

- Lot 1 | 1.94± Acres
- L-1 Light Industrial
- Retail, restaurant with drive thru, office, service & professional services
- Located at the entrance & exit ramps of I-35
- 400 Feet ± of frontage on Hwy 34
- Great visibility & access