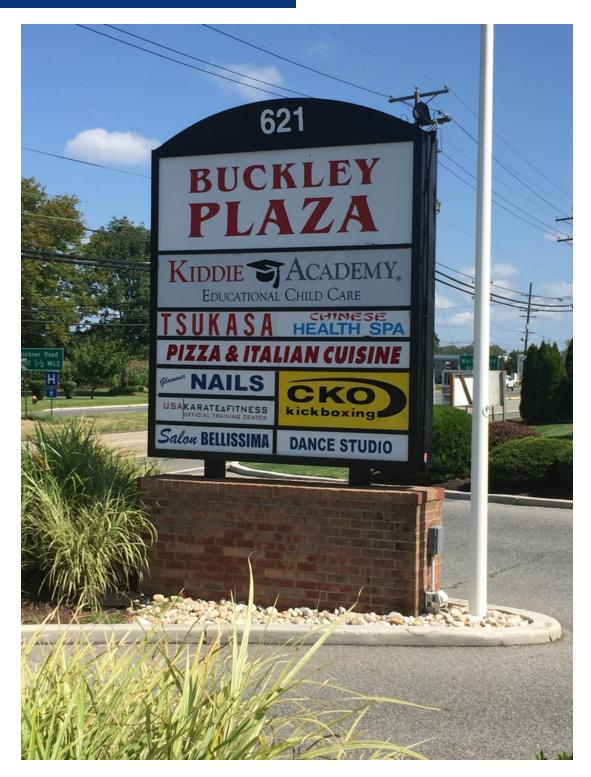

# BUCKLEY PLAZA

## **PROPERTY HIGHLIGHTS**

- Former Restaurant Space
- Anchored by Kiddie Academy and Dunkin'
- 25.000 SF Center
- Located in the Heart Of Route 130 Retail Corridor
- Located Near The Shoppes At Hamilton and Hamilton Marketplace
- Abundant Parking
- Convenient Access to I-195
- 29,000 + Vehicles Per Day