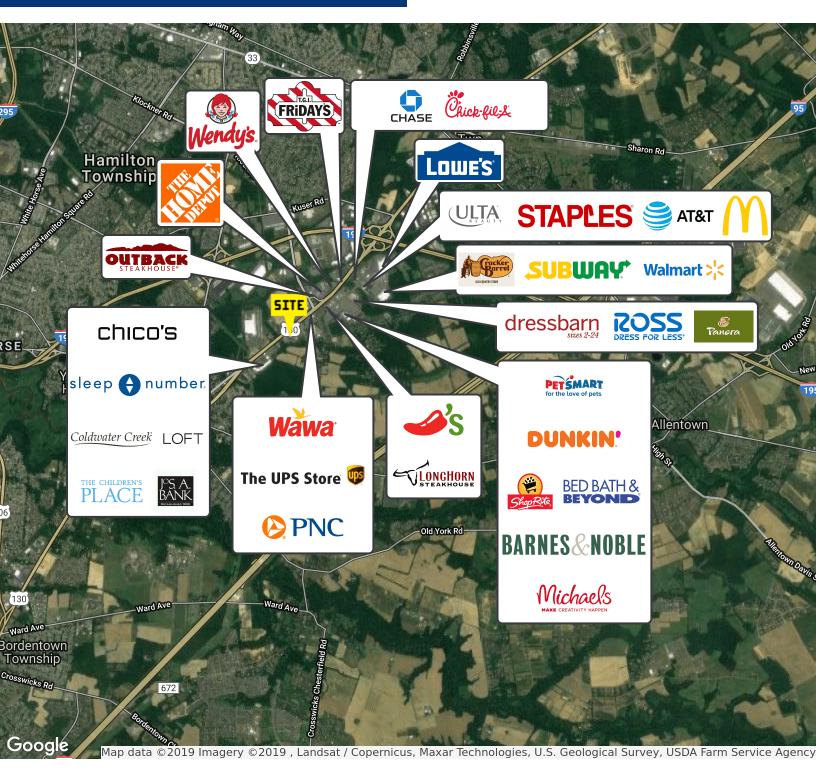

tplace
- Abundant Parking
- Convenient Access to I-195
- 29,000 + Vehicles Per Day

FOR MORE INFORMATION CONTACT:

#### **CJ HUTER**

201.703.9700 x118 cjhuter@thegoldsteingroup.com

## **CHRISTOPHER CONWAY**

201.703.9700 x143 cconway@thegoldsteingroup.com

#### LEW FINKELSTEIN





621 ROUTE 130, HAMILTON, NJ 08691



FOR MORE INFORMATION CONTACT:

## **CJ HUTER**

201.703.9700 x118 cjhuter@thegoldsteingroup.com

## **CHRISTOPHER CONWAY**

201.703.9700 x143 cconway@thegoldsteingroup.com

#### **LEW FINKELSTEIN**





621 ROUTE 130, HAMILTON, NJ 08691



FOR MORE INFORMATION CONTACT:

## **CJ HUTER**

201.703.9700 x118 cjhuter@thegoldsteingroup.com

## **CHRISTOPHER CONWAY**

201.703.9700 x143 cconway@thegoldsteingroup.com

#### **LEW FINKELSTEIN**





621 ROUTE 130, HAMILTON, NJ 08691



FOR MORE INFORMATION CONTACT:

## **CJ HUTER**

201.703.9700 x118 cjhuter@thegoldsteingroup.com

#### **CHRISTOPHER CONWAY**

201.703.9700 x143 cconway@thegoldsteingroup.com

#### LEW FINKELSTEIN



621 ROUTE 130, HAMILTON, NJ 08691



FOR MORE INFORMATION CONTACT:

## **CJ HUTER**

201.703.9700 x118 cjhuter@thegoldsteingroup.com

## **CHRISTOPHER CONWAY**

201.703.9700 x143 cconway@thegoldsteingroup.com

#### **LEW FINKELSTEIN**





621 ROUTE 130, HAMILTON, NJ 08691



| POPULATION          | 1 MILE    | 5 MILES   | 10 MILES  |
|---------------------|-----------|-----------|-----------|
| Total population    | 4,136     | 114,123   | 418,384   |
| Median age          | 44.8      | 41.6      | 37.7      |
| Median age (Male)   | 44.1      | 40.4      | 36.7      |
| Median age (Female)