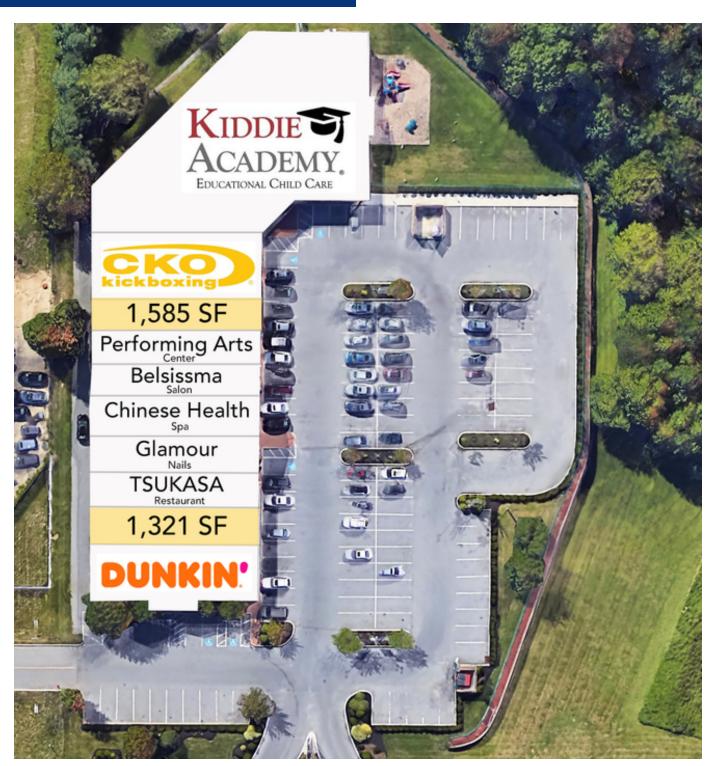

## **OFFERING SUMMARY**

Available SF: 1,321 - 1,585 SF
Lease Rate: Call For Details

Building Size: 25,000 SF

#### **NEIGHBORING TENANTS**

## **PROPERTY HIGHLIGHTS**

- Former Restaurant Space
- Anchored by Kiddie Academy and Dunkin'
- 25.000 SF Center
- Located in the Heart Of Route 130 Retail Corridor
- Located Near The Shoppes At Hamilton and Hamilton Marketplace
- Abundant Parking
- Convenient Access to I-195
- 29,000 + Vehicles Per Day