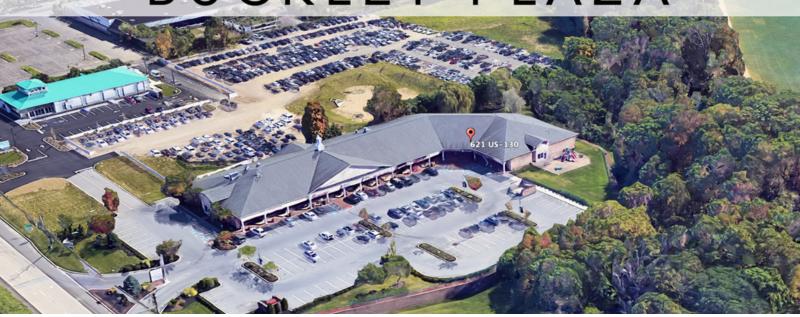

621 ROUTE 130, HAMILTON, NJ 08691

# BUCKLEY PLAZA

## **PROPERTY OVERVIEW**

Buckley Plaza: Prime Retail Space For Lease

## **PROPERTY HIGHLIGHTS**

- Former Restaurant Space
- Anchored by Kiddie Academy and Dunkin'
- 25.000 SF Center
- Located in the Heart Of Route 130 Retail Corridor
- Located Near The Shoppes At Hamilton and Hamilton Marketplace
- Abundant Parking
- Convenient Access to I-195
- 29,000 + Vehicles Per Day