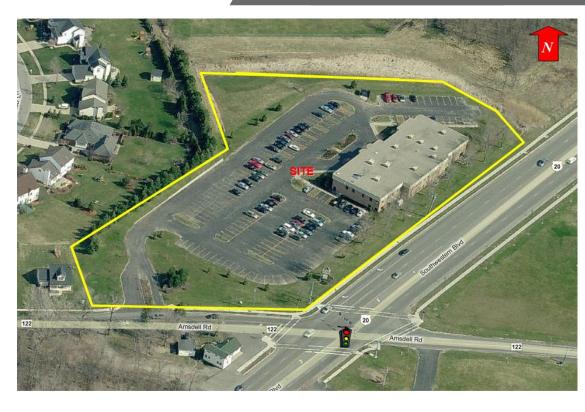

## OLV-BRIERWOOD MEDICAL CENTER FOR SALE 3040 Amsdell Road

Hamburg, New York

### **Property Highlights**

- Highly Visible Medical Office Building Situated on Heavily Traveled Southwestern Boulevard at the Signalized Intersection of Amsdell Road
- Strong & Diverse Tenant Base
- Immediately Adjacent to Brierwood Country Club

- Proximate to New Wal-Mart Supercenter
- Big Box Retail, Restaurants and Banks Nearby
- Excellent Demographics and Traffic Counts
- Superb Thruway and Expressway Access

For more information, contact:

RICHARD J. SCHECHTER
Associate Real Estate Broker
716.316.4040 – cell
rschechter@pyramidbrokerage.com