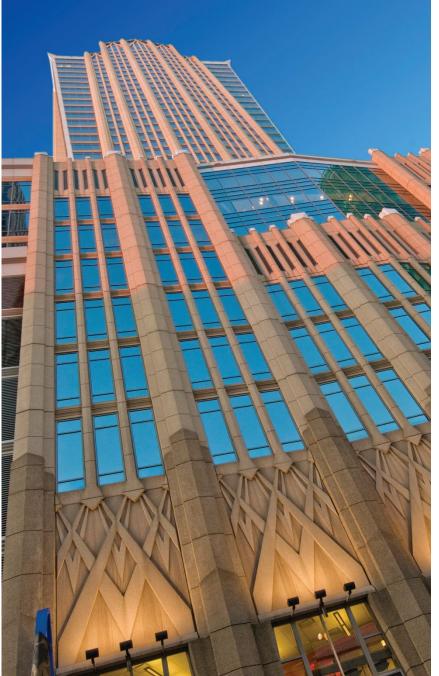

# HEARST TOWER A PRESTIGIOUS LOCATION

Completed in 2002, Hearst Tower honors a time long before its own, with an art-deco theme showcased in colors of black, white, gray and bronze. The College Street lobby entrance features original metalwork from a 1920s Paris department store. Handsome black Chinese granite makes a statement on the exterior, as well as on the lobby floors and elevator cabs.

The 46-story Hearst Tower is easily recognizable because of its reverse floor plate design, which gives the tower its distinctive flared top. Bands of glass combine with solid vertical stone around this 964,783 rentable sq. ft. building. The 32-floor office tower sits atop a 15 floor podium that contains the 1,400-space parking garage and ground-floor retail shops.