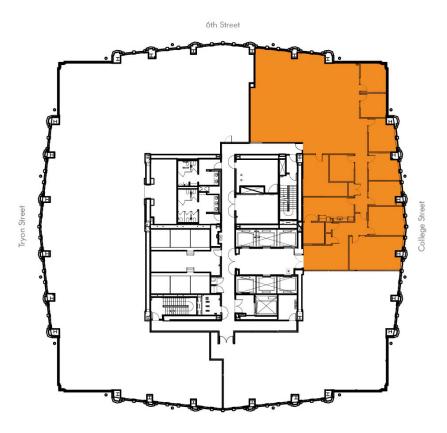

# HEARST TOWER 214 N TRYON STREET, CHARLOTTE, NC 28202

5th Street

## Suite 3950- 5,948RSF

| SUITE | MIN SF    | MAX SF     | ТҮРЕ   |
|-------|-----------|------------|--------|
| 3950  | 5,948 RSF | 10,007 RSF | Office |