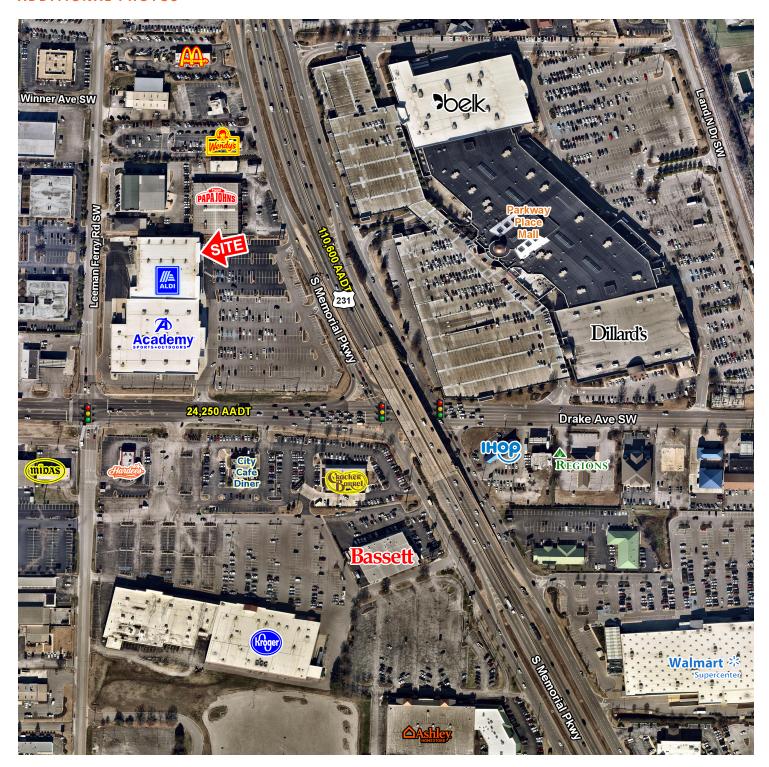

#### LOCATION OVERVIEW

Newly constructed retail space across from Parkway Place Mall, in a tight market.

#### PROPERTY HIGHLIGHTS

- 17,808 SF available
- · Retail in redeveloped center
- Over 110,000 cars a day
- Recent developments include Merchants Square & Times Plaza
- Across from Parkway Place Mall
- Area retailers include Chuy's, Whole Foods, Belk, ULTA, Walmart and Dillard's

### **ADDITIONAL PHOTOS**