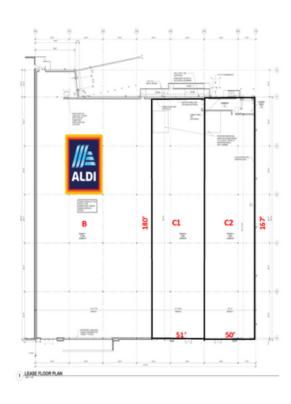

### SITE PLAN

| SUITE                         | SPACE SIZE |
|-------------------------------|------------|
| A - Academy Sports + Outdoors | 62,962 SF  |
| B - Aldi                      | 21,622 SF  |
| C1 - AVAILABLE                | 9,233 SF   |
| C2 - AVAILABLE                | 8,575 SF   |

#### SITE PLAN

Academy Plaza 2900 Memorial Pkwy SW (Route 231) & Drake AveSW Huntsville, Alabama 35801

| SUITE                         | SPACE SIZE   |
|-------------------------------|--------------|
| A - Academy Sports + Outdoors | 62,962 SF    |
| B - Aldi                      | 21,622 SF    |
| C1 - AVAILABLE                | 9,233 SF     |
| C2 - AVAILABLE                | <br>8,575 SF |