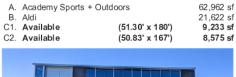

### SITE PLAN

| SUITE                         | SPACE SIZE |
|-------------------------------|------------|
| A - Academy Sports + Outdoors | 62,962 SF  |
| B - Aldi                      | 21,622 SF  |
| C1 - AVAILABLE                | 9,233 SF   |
| C2 - AVAILABLE                | 8,575 SF   |

#### SITE PLAN

Academy Plaza 2900 Memorial Pkwy SW (Route 231) & Drake AveSW Huntsville, Alabama 35801

| SUITE                         | SPACE SIZE   |
|-------------------------------|--------------|
| A - Academy Sports + Outdoors | 62,962 SF    |
| B - Aldi                      | 21,622 SF    |
| C1 - AVAILABLE                | 9,233 SF     |
| C2 - AVAILABLE                | <br>8,575 SF |