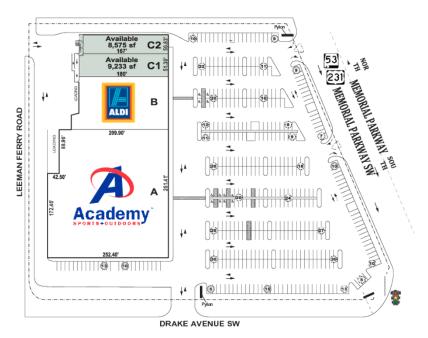

### SITE PLAN

| SUITE                         | SPACE SIZE |
|-------------------------------|------------|
| A - Academy Sports + Outdoors | 62,962 SF  |
| B - Aldi                      | 21,622 SF  |
| C1 - AVAILABLE                | 9,233 SF   |
| C2 - AVAILABLE                | 8,575 SF   |

#### SITE PLAN

Academy Plaza 2900 Memorial Pkwy SW (Route 231) & Drake AveSW Huntsville, Alabama 35801

| SUITE                         | SPACE SIZE   |
|-------------------------------|--------------|
| A - Academy Sports + Outdoors | 62,962 SF    |
| B - Aldi                      | 21,622 SF    |
| C1 - AVAILABLE                | 9,233 SF     |
| C2 - AVAILABLE                | <br>8,575 SF |