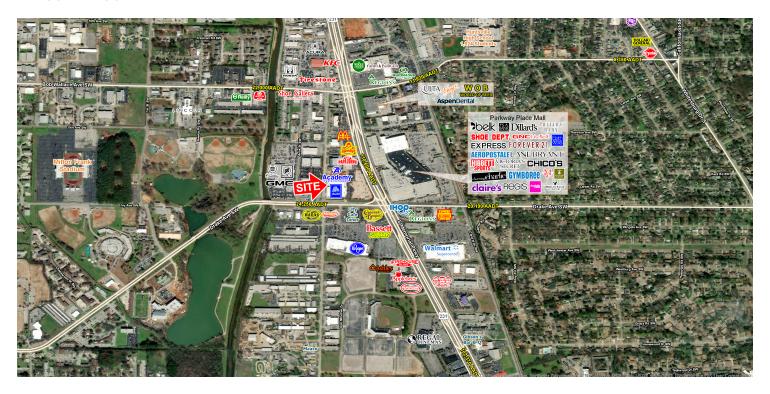

#### LOCATION OVERVIEW

Newly constructed retail space across from Parkway Place Mall, in a tight market.

#### PROPERTY HIGHLIGHTS

- 17,808 SF available
- · Retail in redeveloped center
- Over 110,000 cars a day
- Recent developments include Merchants Square & Times Plaza
- Across from Parkway Place Mall
- Area retailers include Chuy's, Whole Foods, Belk, ULTA, Walmart and Dillard's