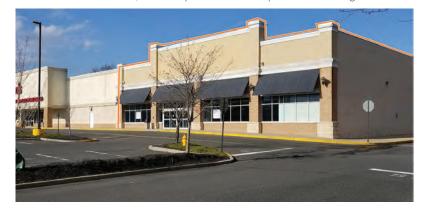

## Pond Road Plaza

ROUTE 9 AND POND ROAD, FREEHOLD, MONMOUTH COUNTY, NJ

END CAP SPACE #1 - AVAILABLE 6/30/2022
OR SOONER BY AGREEMENT

+ Available  $\pm$  18,000 SF ( $\pm$ 90' x  $\pm$ 200') - Former Walgreens