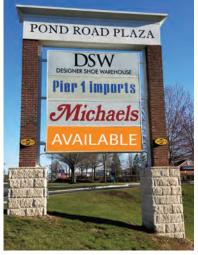

# STRONG COTENANCY:

18,000 SF Available 6/30/22 or sooner by agreeme

## Pond Road Plaza

ROUTE 9 AND POND ROAD, FREEHOLD, MONMOUTH COUNTY, NJ

END CAP SPACE #1 - AVAILABLE 6/30/2022
OR SOONER BY AGREEMENT

+ Available  $\pm$  18,000 SF ( $\pm$ 90' x  $\pm$ 200') - Former Walgreens