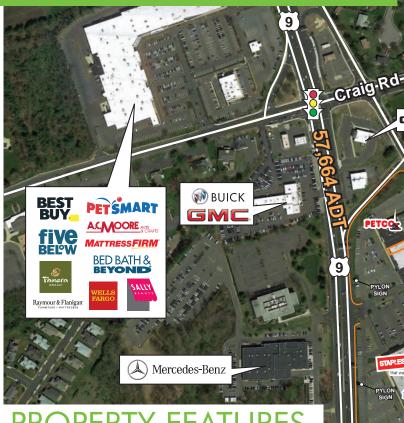

### PROPERTY FEATURES

- + Regional location with local convenience
- + Eight points of access
- Outstanding traffic counts 57,664 vehicles per day (NJDOT)
- + Ample parking
- + Multiple pylon signs available
- + Great highway exposure

# STRONG COTENANCY:

18,000 SF Available 6/30/22 or sooner by agreeme