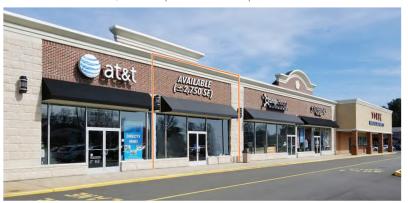

# INLINE SPACE #27

+ Available  $\pm$  2,750 SF ( $\pm$ 25' x  $\pm$ 110') - Former Ideal Tile