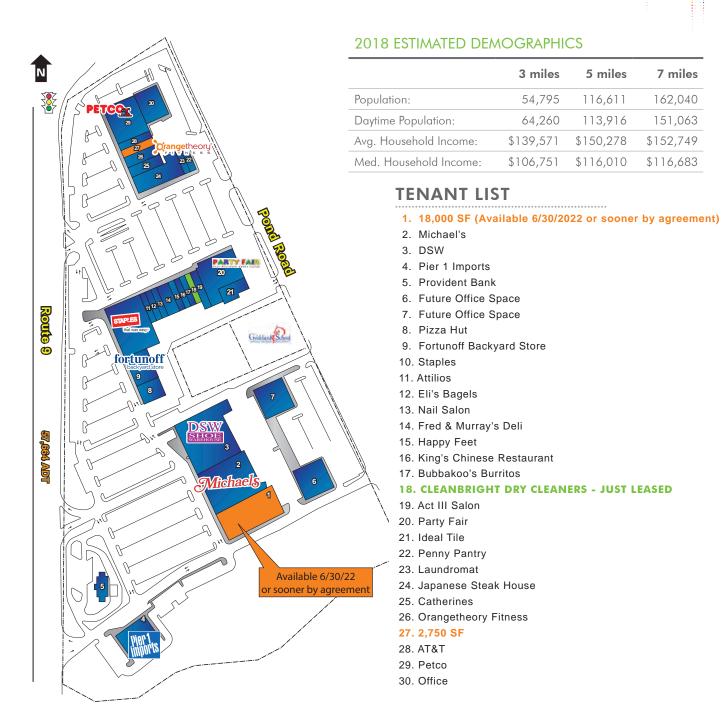

# Pond Road Plaza

7 miles

162,040

151,063

\$152,749

\$116,683

5 miles

116,611

113,916

\$150,278

\$116,010

© 2019 CBRE, Inc. All rights reserved. This information has been obtained from sources believed reliable, but has not been verified for accuracy or completeness. You should conduct a careful, independent investigation of the property and verify all information. Any reliance on this information is solely at your own risk. CBRE and the CBRE logo are service marks of CBRE, Inc. All other marks displayed on this document are the property of their respective owners. Photos herein are the property of their respective owners. Use of these images without the express written consent of the owner is prohibited.

# INLINE SPACE #27

+ Available  $\pm$  2,750 SF ( $\pm$ 25' x  $\pm$ 110') - Former Ideal Tile