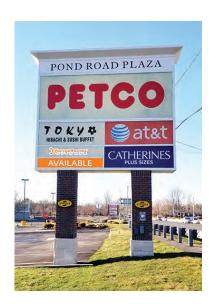

### PROPERTY FEATURES

- + Regional location with local convenience
- + Eight points of access
- Outstanding traffic counts 57,664 vehicles per day (NJDOT)
- + Ample parking
- + Multiple pylon signs available
- + Great highway exposure