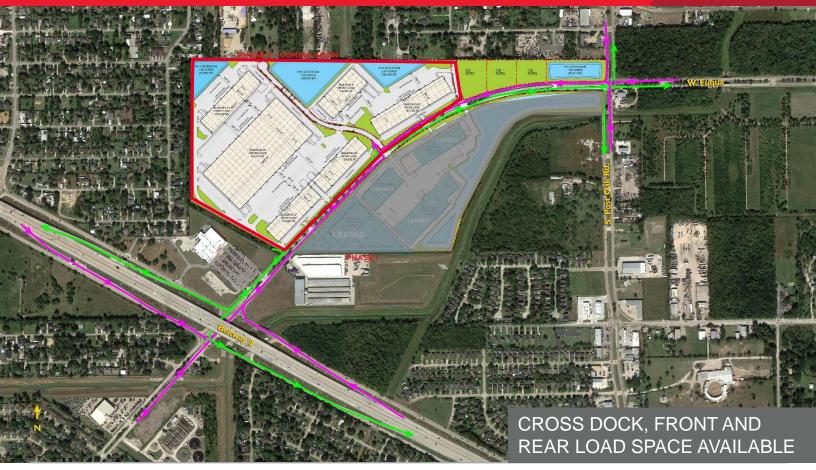

# Hines

CROSS DOCK, REAR AND FRONT LOAD DISTRIBUTION SPACE IN PHASE II OF NEW CLASS-A CORPORATE PARK IN SOUTHWEST HOUSTON

#### **Property Highlights**

- Located in Phase II of 125-acre, master-planned, deed-restricted, corporate park in Southwest Houston, just off Beltway 8
- Rear Load Space Available (30' clear)
  - BLDG 5: 151,740 SF (Divisible)
  - BLDG 6: 109,800 SF (Divisible)
  - BLDG 7: 109,800 SF (Divisible)
- Cross Dock Space Available (36' clear)
  - BLDG 8: 532,440 SF (Divisible)
- Front Load Space Available (30' clear)
  - BLDG 9: 108,240 SF (Divisible)
  - BLDG 10: 124,200 SF (Divisible)
- ESFR Sprinkler Systems
- Trailer storage
- Secured truck courts
- Excellent access all Houston submarkets via Beltway 8, Southwest Freeway, Fort Bend Tollway, and Highway 288