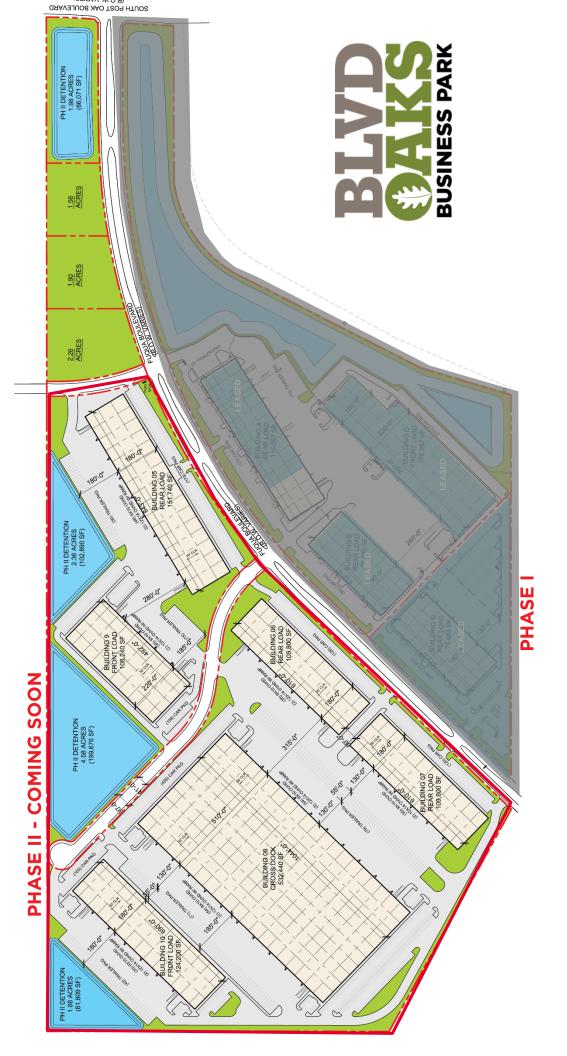

#### **Property Highlights**

- Located in Phase II of 125-acre, master-planned, deed-restricted, corporate park in Southwest Houston, just off Beltway 8
- Rear Load Space Available (30' clear)
  - BLDG 5: 151,740 SF (Divisible)
  - BLDG 6: 109,800 SF (Divisible)
  - BLDG 7: 109,800 SF (Divisible)
- Cross Dock Space Available (36' clear)
  - BLDG 8: 532,440 SF (Divisible)
- Front Load Space Available (30' clear)
  - BLDG 9: 108,240 SF (Divisible)
  - BLDG 10: 124,200 SF (Divisible)
- ESFR Sprinkler Systems
- Trailer storage
- Secured truck courts
- Excellent access all Houston submarkets via Beltway 8, Southwest Freeway, Fort Bend Tollway, and Highway 288

#### Building 5 – Rear Load:

- 151,740 SF available (divisible)
- 173 car parks; 36 trailer stalls
- Truck court: 180' & shared 280'
- Building depth: 180'
- 30' clear

**REAR LOAD** 

**CROSS DOCK** 

- ESFR Sprinklers
- (48) 9 x 10 overhead doors
- (2) 12 x 14 OH doors with ramps

#### PHASE I

#### Building 6 – Rear Load:

- 109,800 SF available (divisible)
- 128 car parks; 79 shared trailer stalls
- Truck court: 185'
- Building depth: 180'
- 30' clear
- ESFR Sprinklers
- (28) 9 x 10 overhead doors
- (2) 12 x 14 OH doors with ramps

#### Building 7 – Rear Load:

- 109,800 SF available (divisible)
- 120 car parks; 79 shared trailer stalls
- Truck court: 185'
- Building depth: 180'
- 30' clear
- ESFR Sprinklers
- (30) 9 x 10 overhead doors
- (2) 12 x 14 OH doors with ramps

#### Building 8 – Cross Dock:

- 534,440 SF available (divisible)
- 435 car parks; 71 trailer stalls
- Truck court: 185'
- Building depth: 510'
- 36' clear
- ESFR Sprinklers
- (108) 9 x 10 overhead doors
- (4) 12 x 14 OH doors with ramps

#### Building 9 – Front Load:

- 108,240 SF available (divisible)
- 154 car parks; 15 trailer stalls
- Truck court: 185' & shared 280'
- Building depth: 220'
- 30' clear
- ESFR Sprinklers
- (20) 9 x 10 overhead doors
  - (2) 12 x 14 OH doors with ramps

#### Building 10 – Front Load:

- 124,200 SF available (divisible)
- 103 car parks; 42 trailer stalls
- Truck court: 180'
- Building depth: 180'
- 30' clear
- ESFR Sprinklers
- (30) 9 x 10 overhead doors
- (2) 12 x 14 OH doors with ramps