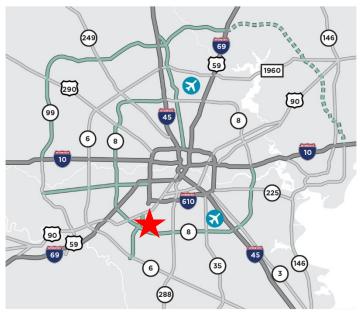

#### PROXIMITY TO SELECT LOCATIONS IN REGION

| DESTINATION          | DISTANCE | DRIVE TIME |
|----------------------|----------|------------|
| CBD                  | 17 miles | 21 minutes |
| Texas Medical Center | 10 miles | 15 minutes |
| Galleria/Uptown      | 11 miles | 15 minutes |
| Port of Houston      | 18 miles | 20 minutes |
| Katy                 | 23 miles | 24 minutes |
| Sugar Land           | 11 miles | 12 minutes |
| I-45                 | 15 miles | 17 minutes |
| US-59                | 5 miles  | 6 minutes  |