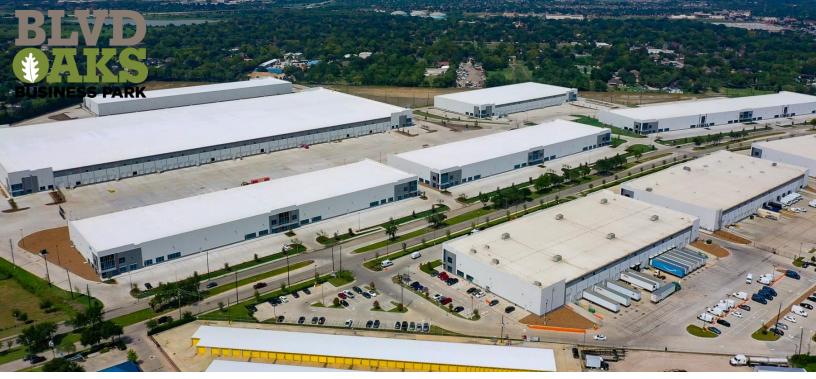

# Hines

CROSS DOCK, REAR AND FRONT LOAD DISTRIBUTION SPACE IN PHASE II OF NEW CLASS-A CORPORATE PARK IN SOUTHWEST HOUSTON

#### **Property Highlights**

- Located in Phase II of 125-acre, master-planned, deed-restricted, corporate park in Southwest Houston, just off Beltway 8
- Rear Load Space Available (30' clear)
  - BLDG 5: 151,740 SF (Divisible)
  - BLDG 6: 109,800 SF (Divisible)
  - BLDG 7: 109,800 SF (Divisible)
- Cross Dock Space Available (36' clear)
  - BLDG 8: 532,440 SF (Divisible)
- Front Load Space Available (30' clear)
  - BLDG 9: 108,240 SF (Divisible)
  - BLDG 10: 124,200 SF (Divisible)
- ESFR Sprinkler Systems
- Trailer storage
- Secured truck courts
- Excellent access all Houston submarkets via Beltway 8, Southwest Freeway, Fort Bend Tollway, and Highway 288