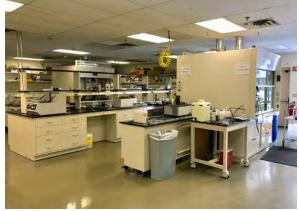

#### **Suite 678**

618 MENDELSSOHN - 1,837 S.F. TOTAL

OFFICE - 3,211 S.F.

WAREHOUSE - 1,962 S.F.

TECH - 2,664 S.F.