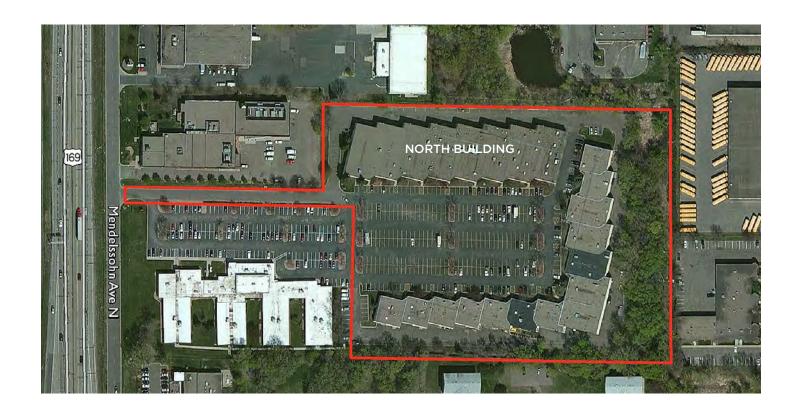

or a medical or technology company
- Can accommodate call center parking



3500 American Blvd W Suite 200 Minneapolis, MN 55431 Main +1 952 831 1000 cushmanwakefield.com

#### **Bruce Hoberman**

Senior Associate +1 952 820 8775 bruce.hoberman@cushwake.com



# **Westview Bus Ctr North**

680-700 Mendelssohn Ave, Golden Valley, MN

### **Building Features**

**Building Size** 59,820 sf **Lease Rates** \$9.95 psf office

\$7.50 psf tech

Year Built 1981 \$4.50 psf warehouse

Clear Height 14' 2019 Est. Tax/CAM \$3.73 psf total

#### **Space Available**

| Suite | Total SF | Office SF | Warehouse SF | Tech SF | Loading | Available |
|-------|----------|-----------|--------------|---------|---------|-----------|
| 678   | 7,837    | 3,211     | 1,962        | 2,664   | 1 dock  | Now       |





# **Westview Bus Ctr North**

680-700 Mendelssohn Ave, Golden Valley, MN

















# **Westview Bus Ctr North**

680-700 Mendelssohn Ave, Golden Valley, MN





# **Westview Bus Ctr North**

680-700 Mendelssohn Ave, Golden Valley, MN

#### **Suite 678**



618 MENDELSSOHN - 1,837 S.F. TOTAL



OFFICE - 3,211 S.F.



WAREHOUSE - 1,962 S.F.



TECH - 2,664 S.F.