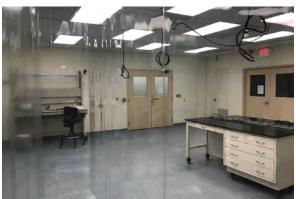

#### **Suite 678**

618 MENDELSSOHN - 1,837 S.F. TOTAL

OFFICE - 3,211 S.F.

WAREHOUSE - 1,962 S.F.

TECH - 2,664 S.F.