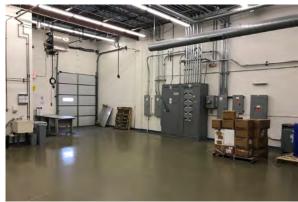

#### **Space Available**

| Suite | Total SF | Office SF | Warehouse SF | Tech SF | Loading | Available |
|-------|----------|-----------|--------------|---------|---------|-----------|
| 678   | 7,837    | 3,211     | 1,962        | 2,664   | 1 dock  | Now       |