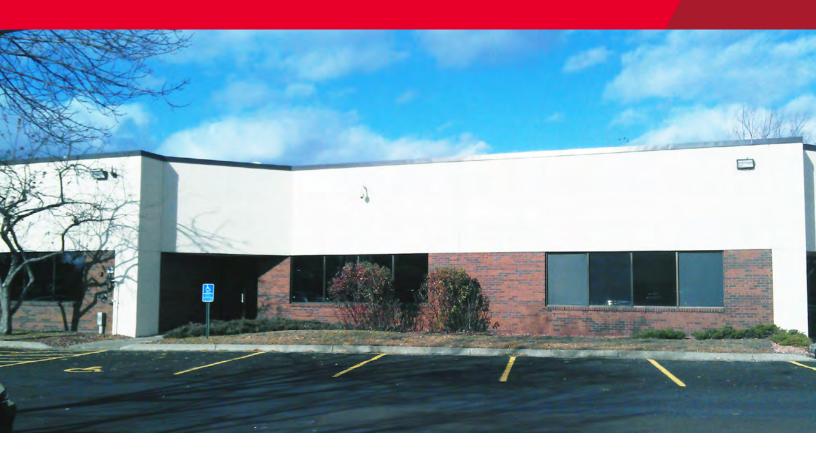

# **Westview Bus Ctr North**

680-700 Mendelssohn Ave, Golden Valley, MN

#### **Property Highlights**

- Excellent location with easy access to Hwy 169 & Hwy 55
- Heavy power
- Air-conditioned warehouse
- Abundant parking
- Ideal space for a medical or technology company
- Can accommodate call center parking