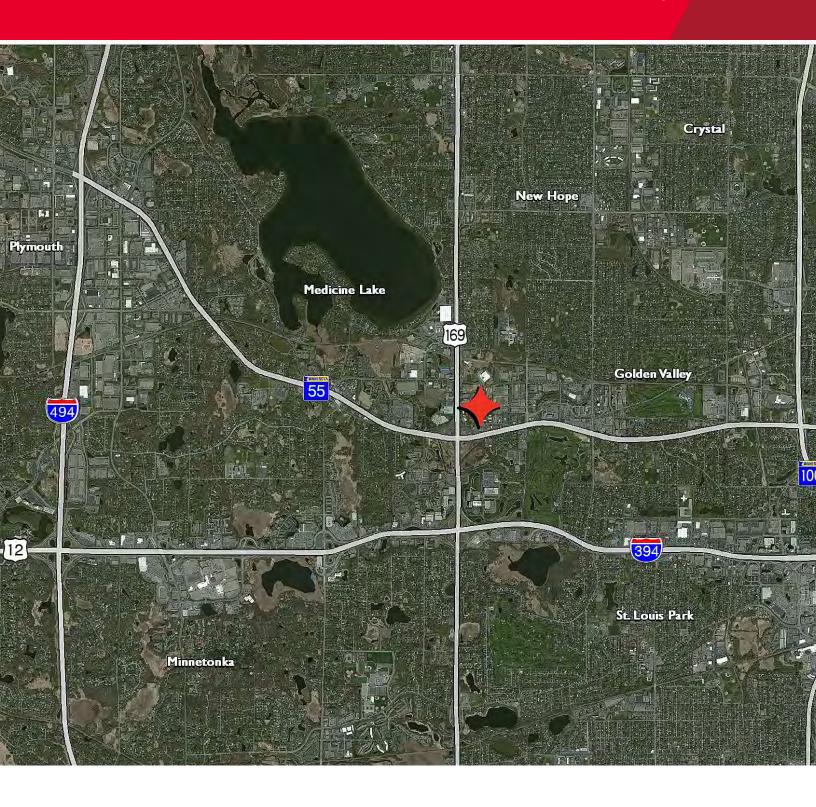

#### **Property Highlights**

- Excellent location with easy access to Hwy 169 & Hwy 55
- Heavy power
- Air-conditioned warehouse
- Abundant parking
- Ideal space for a medical or technology company
- Can accommodate call center parking