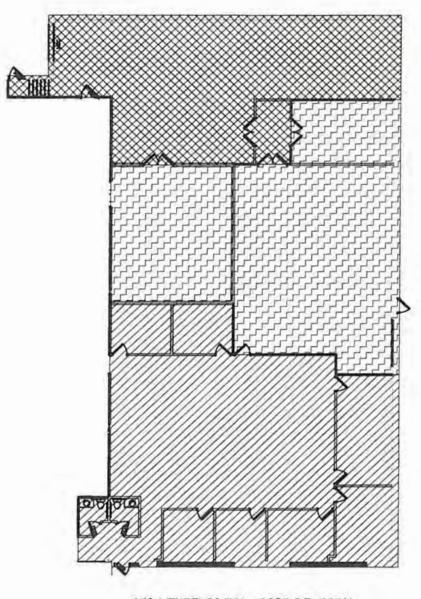

#### **Suite 678**

618 MENDELSSOHN - 1,837 S.F. TOTAL

OFFICE - 3,211 S.F.

WAREHOUSE - 1,962 S.F.

TECH - 2,664 S.F.