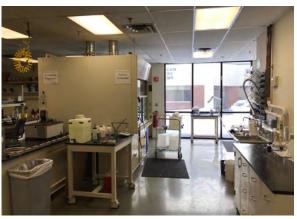

#### **Suite 678**

618 MENDELSSOHN - 1,837 S.F. TOTAL

OFFICE - 3,211 S.F.

WAREHOUSE - 1,962 S.F.

TECH - 2,664 S.F.