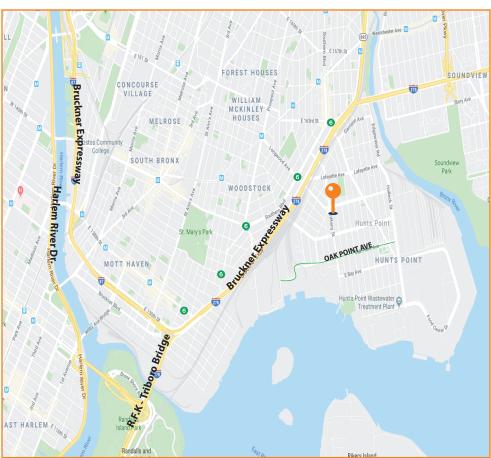

#### **NEARBY:**

- Bruckner Boulevard
- Bruckner Expressway
- R.F.K./Triborough Bridge

#### **Transportation:**

Longwood Ave

Bx46 - Longwood Ave / Tiffany St

**LEASE PRICE:** 

\$18.00 PSF

5,000 SF DIVISIONS:

\$8,100 Per Month

654 TIFFANY STREET, BRONX, NY 10474