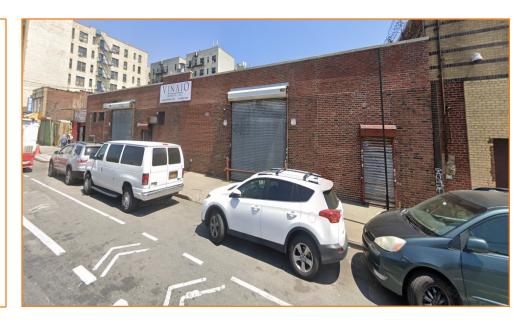

# PRIME 10,000 SQ. FT. WAREHOUSE SPACE

## **ON TIFFANY STREET IN HUNTS POINT**

### **FEATURES:**

- Lot Dimension: 100 ft x 100 ft
- 2 Drive-In Doors
- HVAC System throughout the entire space
- Office Space
- 14' Ceiling Height
- Easy Truck Loading
- 400 AMPS Electric
- Wide street
- Close to the 6 Train