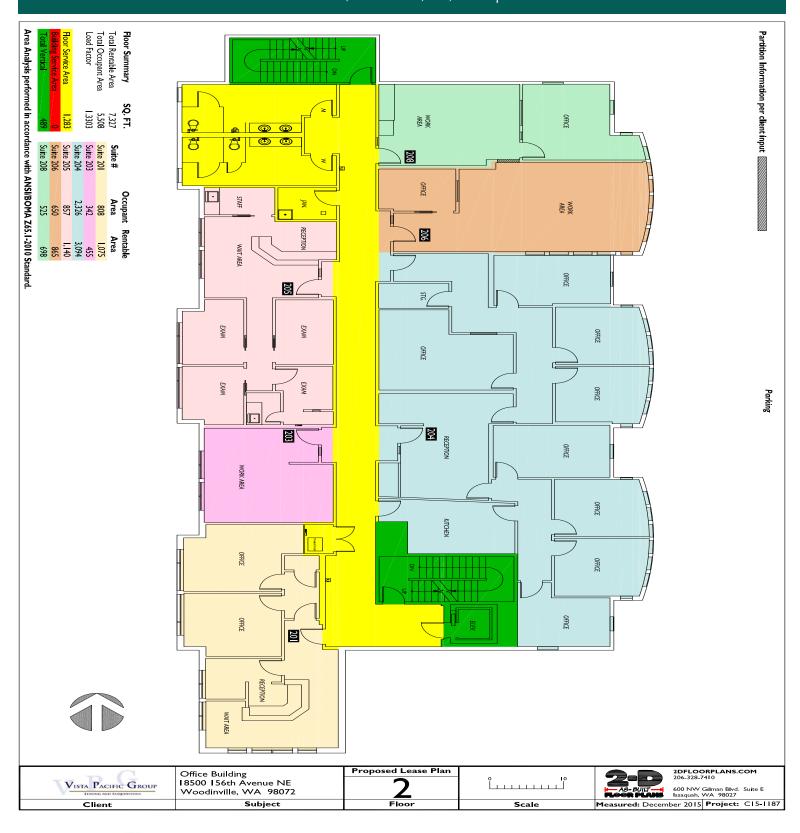

## Office/Retail For Lease

| Suite | SF        | Rate              | Availability       |
|-------|-----------|-------------------|--------------------|
| 201   | 1,075 RSF | \$25.00/SF/YR, MG | <b>Immediately</b> |
| 8-A   | 314 RSF   | \$27.00/SF/YR, MG | 10-01-2019         |