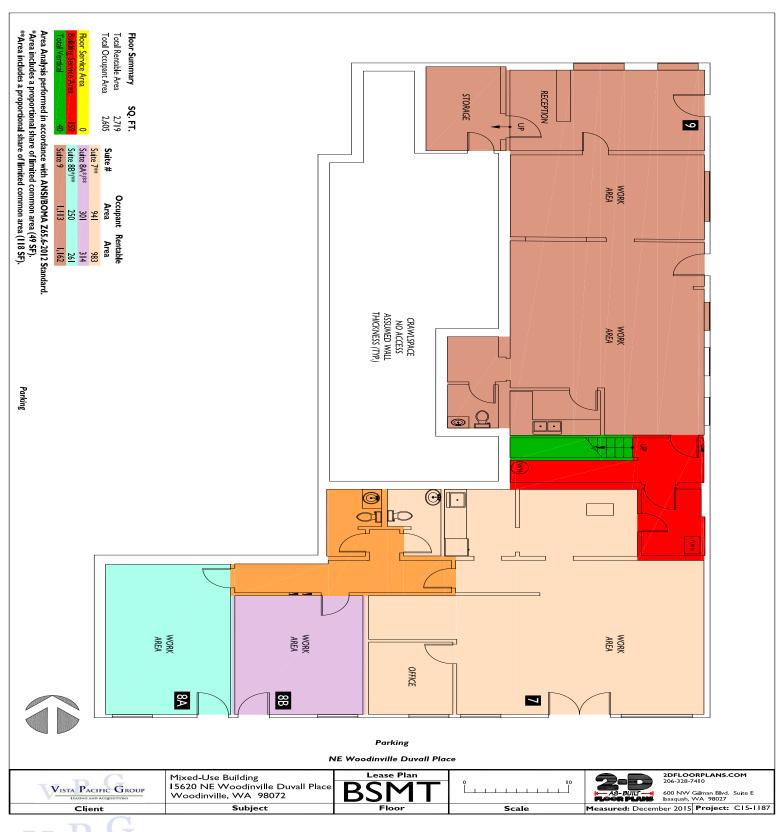

## Office/Retail For Lease

| Suite | SF        | Rate              | Availability       |
|-------|-----------|-------------------|--------------------|
| 201   | 1,075 RSF | \$25.00/SF/YR, MG | <b>Immediately</b> |
| 8-A   | 314 RSF   | \$27.00/SF/YR, MG | 10-01-2019         |